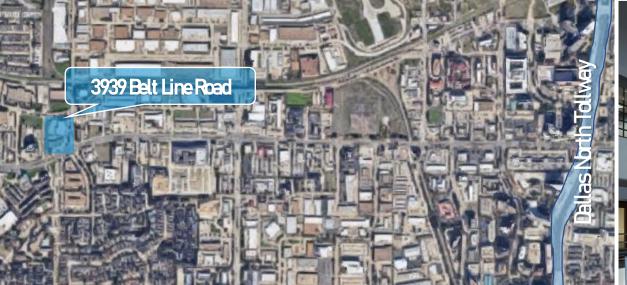

## The Offices At 3939 3939 Belt Line Road, Addison, TX, 75001

OFFICE SPACE FOR RENT

- 1

| AVAILABLE | Suite 215 | 1655 RSF | 5 Private Offices, Reception                                                                              |
|-----------|-----------|----------|-----------------------------------------------------------------------------------------------------------|
| SUITES    | Suite 300 | 1078 RSF | 2-3 Offices, Reception, Breakroom                                                                         |
|           | Suite 340 | 1452 RSF | 3 Private Offices, 1 Open Office, Breakroom                                                               |
|           | Suite 400 | 5231 RSF | 7 Private Offices, 1 Large Open Office Area, 2-3 Breakrooms, 2 Conference Rooms,<br>Reception, 2 IT Rooms |
|           | Suite 430 | 1564 RSF | 4 Private Offices, Reception, Breakroom                                                                   |
|           | Suite 460 | 4747 RSF | 10 Private Offices, Reception, Breakroom, Private Bathroom, Conference Room,<br>IT Closet                 |
|           | Suite 700 | 1276 RSF | 2 Private Offices, Reception, Kitchenette                                                                 |
|           | Suite 760 | 3739 RSF | 7 Private Offices, Reception, 1 Open Office, Breakroom, IT Room                                           |