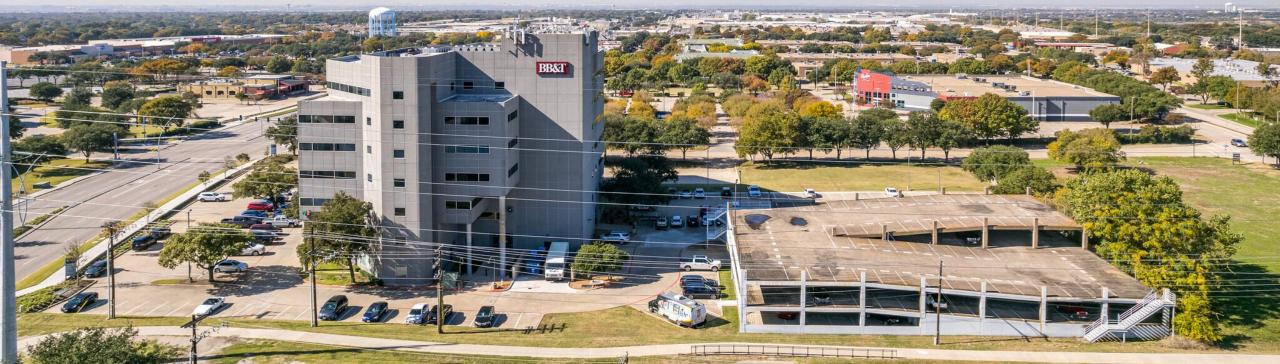

## The Offices At 3939 3939 Belt Line Road, Addison, TX, 75001

OFFICE SPACE FOR RENT

- 1

| AVAILABLE | Suite 215 | 1655 RSF | 5 Private Offices, Reception                                                                              |
|-----------|-----------|----------|-----------------------------------------------------------------------------------------------------------|
| SUITES    | Suite 300 | 1078 RSF | 2-3 Offices, Reception, Breakroom                                                                         |
|           | Suite 340 | 1452 RSF | 3 Private Offices, 1 Open Office, Breakroom                                                               |
|           | Suite 400 | 5231 RSF | 7 Private Offices, 1 Large Open Office Area, 2-3 Breakrooms, 2 Conference Rooms,<br>Reception, 2 IT Rooms |
|           | Suite 430 | 1564 RSF | 4 Private Offices, Reception, Breakroom                                                                   |
|           | Suite 460 | 4747 RSF | 10 Private Offices, Reception, Breakroom, Private Bathroom, Conference Room,<br>IT Closet                 |
|           | Suite 700 | 1276 RSF | 2 Private Offices, Reception, Kitchenette                                                                 |
|           | Suite 760 | 3739 RSF | 7 Private Offices, Reception, 1 Open Office, Breakroom, IT Room                                           |

## **Building Amenities:**

- Parking Garage
- Grab-N-Go Deli / Break Area
- Building Conference Room
- 24-Hour Access Card Systems
- After Hours HVAC Available
- On-site Building Management and Maintenance Team
- Gym Memberships On-site Available for Purchase
- Banking Available On-site