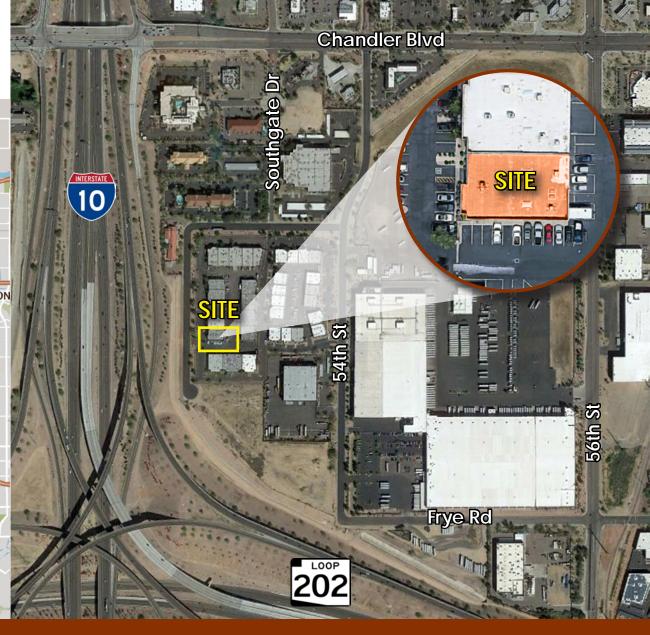

## **Property Details:**

- ± 4,889 SF Available for Sale
- Multi-Tenant Condo Complex
- End Cap Unit
- Built: 1989

- Block/Concrete Construction
- Ample Parking
- Fenced Common Yard
- 16' Clear Height

- 12' Roll Up Door
- Zoning: I-1
- Just South of Chandler Blvd
- Close Proximity to I-10 & Loop 202