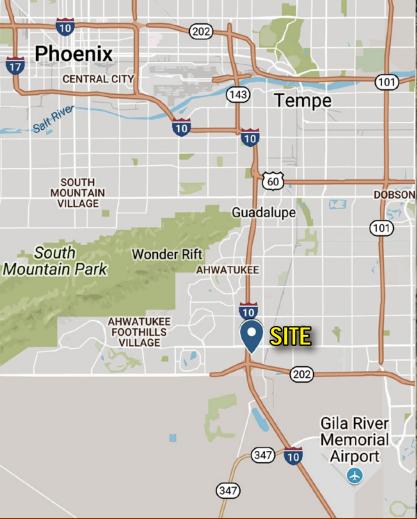

## **Property Details:**

- ± 4,889 SF Available for Sale
- Multi-Tenant Condo Complex
- End Cap Unit
- Built: 1989

- Block/Concrete Construction
- Ample Parking
- Fenced Common Yard
- 16' Clear Height

- 12' Roll Up Door
- Zoning: I-1
- Just South of Chandler Blvd
- Close Proximity to I-10 & Loop 202