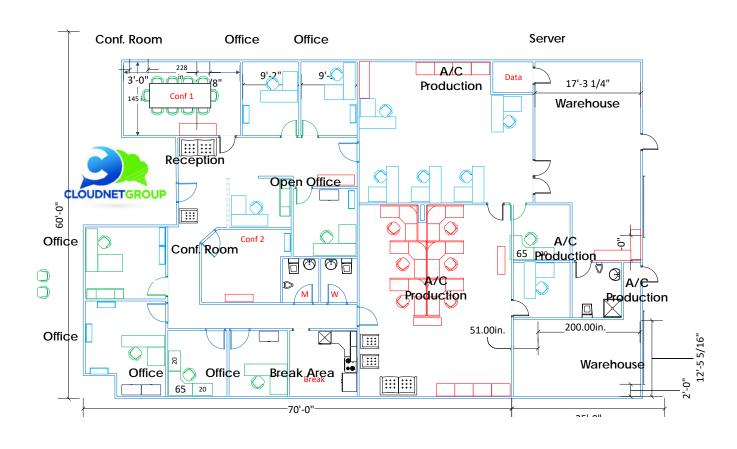

## **Property Details:**

- ± 4,889 SF Available for Sale
- Multi-Tenant Condo Complex
- End Cap Unit
- Built: 1989

- Block/Concrete Construction
- Ample Parking
- Fenced Common Yard
- 16' Clear Height

- 12' Roll Up Door
- Zoning: I-1
- Just South of Chandler Blvd
- Close Proximity to I-10 & Loop 202