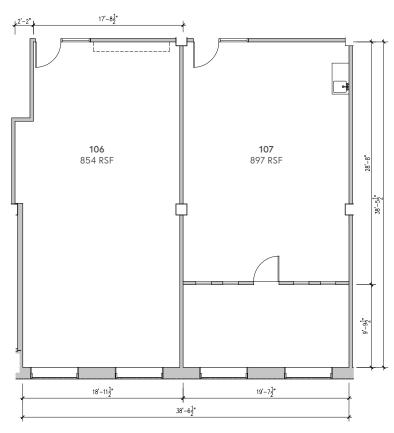

#### **FEATURES**

- Common area conference room
- Common area bike parking
- Operable windows
- On-site coffee shop

SUITE 106 +/-854 RSF\* SUITE 205-206 +/- 2,926 RSF

\*CAN BE COMBINED FOR A TOTAL OF 1,751 RSF

SUITE 107

+/-897 RSF\*

THIS DRAWING IS NOT TO SCALE AND IS FOR ILLUSTRATIVE PURPOSES ONLY

THIS DRAWING IS NOT TO SCALE AND IS FOR ILLUSTRATIVE PURPOSES ONLY

SUITE 202 +/- 3,943 RSF

THIS DRAWING IS NOT TO SCALE AND IS FOR ILLUSTRATIVE PURPOSES ONLY