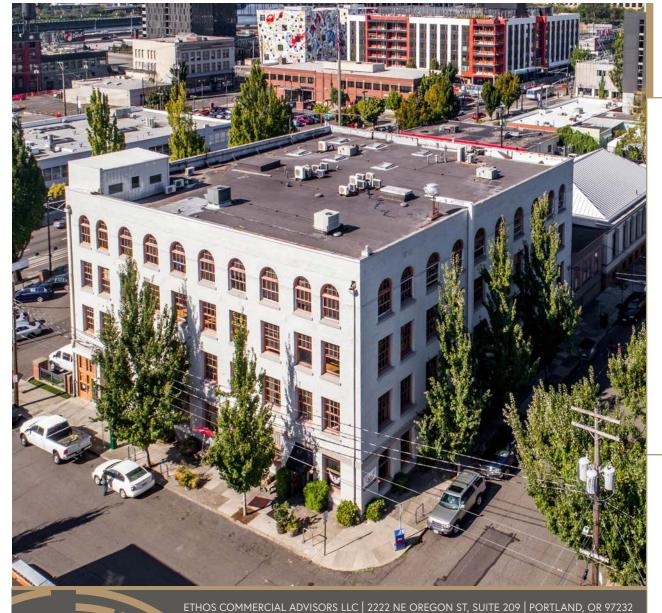

# EAST BANK LOFTS

537 SE ASH STREET PORTLAND, OR 97214

SUITE 106: +/- 854 RSF\*

SUITE 107: +/- 897 RSF\*

SUITE 202: +/- 3,943 RSF

SUITE 205-206: +/- 2,926 RSF

SUITE 302-304: +/- 4,348 RSF\*\*

SUITE 400: +/- 10,331 RSF\*\*

### **PROPERTY SUMMARY**

The East Bank Lofts offers light filled creative office space in a converted 1912 industrial building. Exposed brick and heavy timber beams provide an authentic and appealing aesthetic.

#### **LOCATION**

Be a part of the exploding Central Eastside Industrial District, in close proximity to bars, restaurants, and creative peers. Walking distance to downtown, the Burnside bridgehead, the goat blocks, and much more.