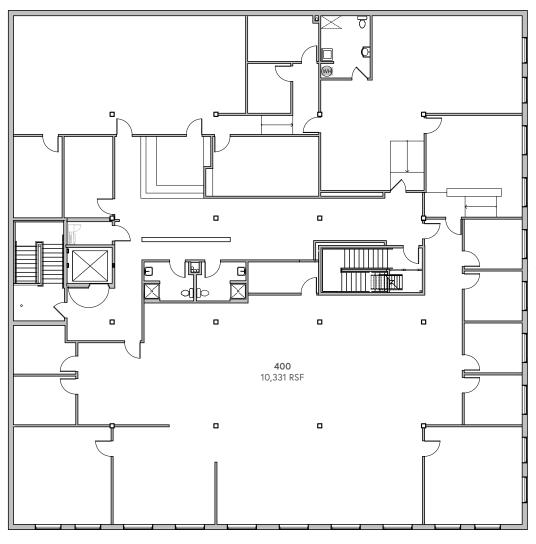

THE FURNITURE IS NOT INCLUDED

SUITE 302-304 +/- 4,348 RSF

THIS DRAWING IS NOT TO SCALE AND IS FOR ILLUSTRATIVE PURPOSES ONLY

SUITE 400 +/- 10,331 RSF

THIS DRAWING IS NOT TO SCALE AND IS FOR ILLUSTRATIVE PURPOSES ONLY