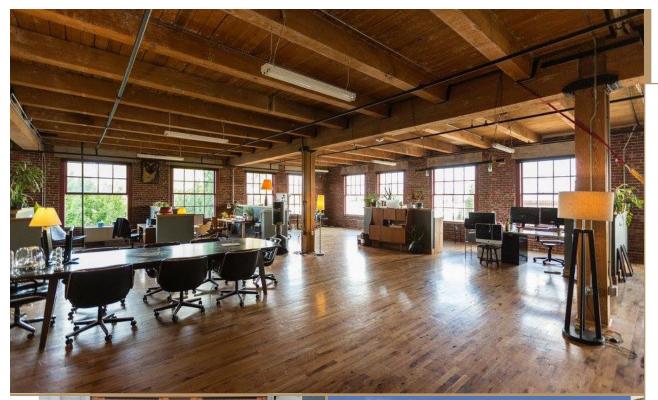

### **PROPERTY SUMMARY**

The East Bank Lofts offers light filled creative office space in a converted 1912 industrial building. Exposed brick and heavy timber beams provide an authentic and appealing aesthetic.

#### **FEATURES**

- Common area conference room
- Common area bike parking
- Operable windows
- On-site coffee shop

SUITE 106 +/-854 RSF\* SUITE 205-206 +/- 2,926 RSF

\*CAN BE COMBINED FOR A TOTAL OF 1,751 RSF