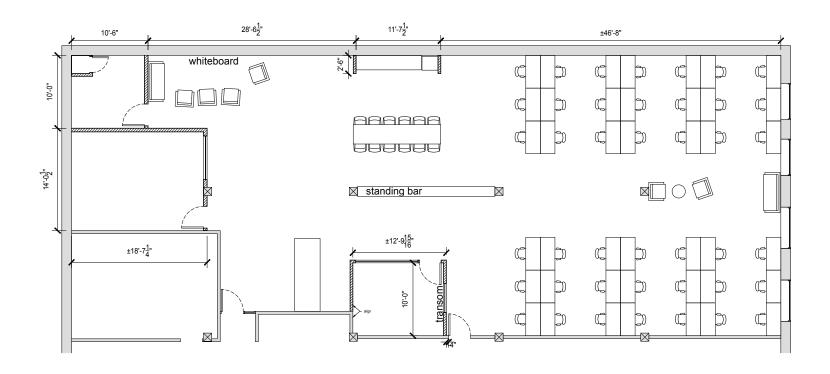

THE FURNITURE IS NOT INCLUDED

SUITE 302-304 +/- 4,348 RSF

THIS DRAWING IS NOT TO SCALE AND IS FOR ILLUSTRATIVE PURPOSES ONLY

SUITE 400 +/- 10,331 RSF

THIS DRAWING IS NOT TO SCALE AND IS FOR ILLUSTRATIVE PURPOSES ONLY