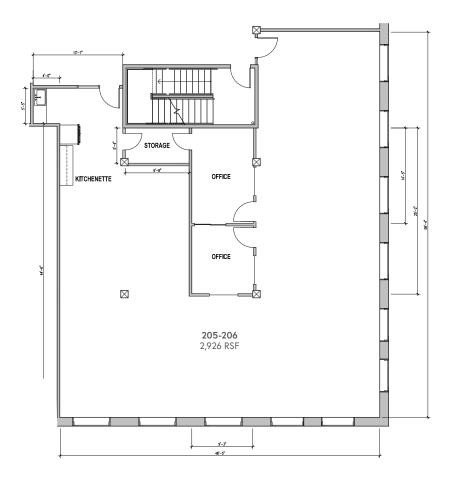

#### **FEATURES**

- Common area conference room
- Common area bike parking
- Operable windows
- On-site coffee shop

SUITE 106 +/-854 RSF\* SUITE 205-206 +/- 2,926 RSF

\*CAN BE COMBINED FOR A TOTAL OF 1,751 RSF