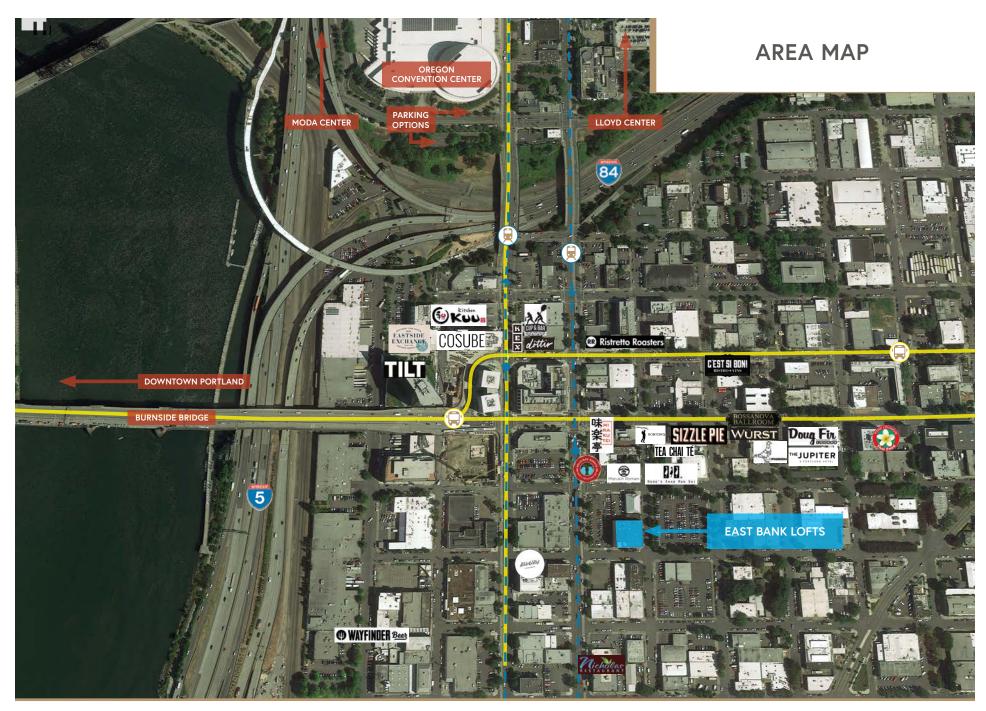

#### **LOCATION**

Be a part of the exploding Central Eastside Industrial District, in close proximity to bars, restaurants, and creative peers. Walking distance to downtown, the Burnside bridgehead, the goat blocks, and much more.