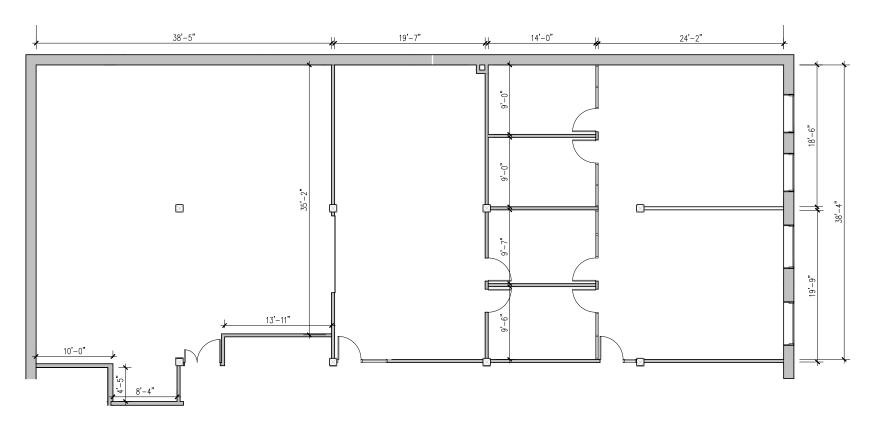

SUITE 107

+/-897 RSF\*

THIS DRAWING IS NOT TO SCALE AND IS FOR ILLUSTRATIVE PURPOSES ONLY

THIS DRAWING IS NOT TO SCALE AND IS FOR ILLUSTRATIVE PURPOSES ONLY

SUITE 202 +/- 3,943 RSF

THIS DRAWING IS NOT TO SCALE AND IS FOR ILLUSTRATIVE PURPOSES ONLY