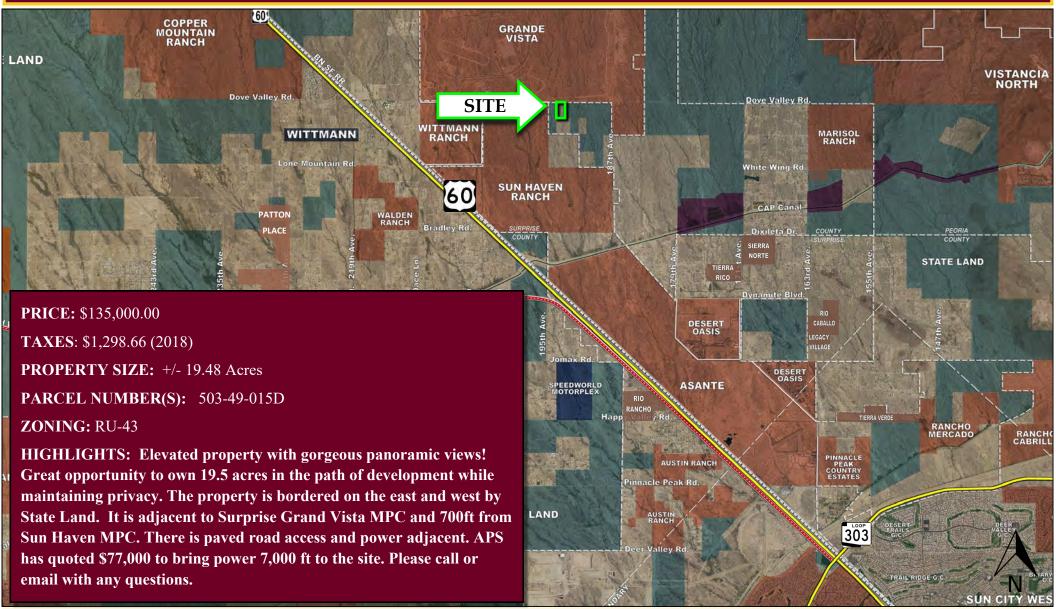

## 195TH AVENUE & DOVE VALLEY ROAD

SURPRISE, ARIZONA

OFFICE: 623-977-4900 MOBILE: 602-622-9099 FAX: 888-901-4243

Notice: All information contained herein is based upon information and sources deemed to be reliable, however, Western Land Company, LLC., its Owners, Designated Broker, Officers or Assigns, and Sales Associates will not be held responsible for any inaccuracies; further, it is recommended to all parties to satisfy themselves as to the accuracy of all information provided.