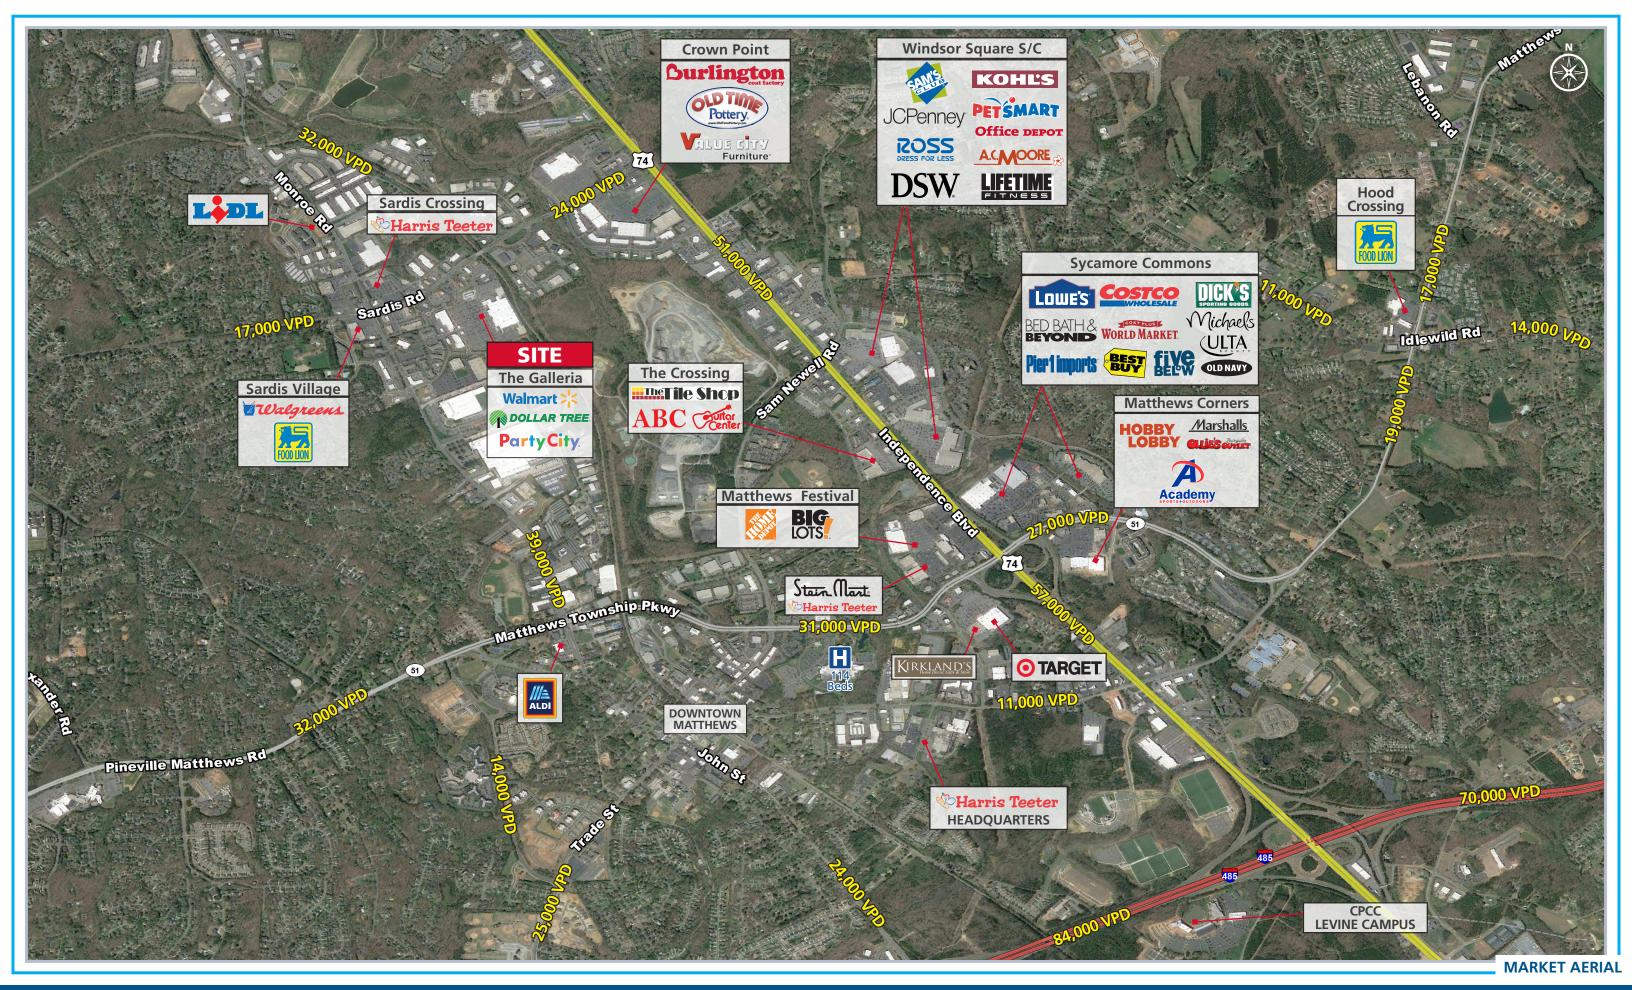

## GALLERIA SHOPPING CENTER

GALLERIA BLVD. & SARDIS ROAD N. | CHARLOTTE, NC 28270

### TRAFFIC COUNTS 2018 (NCDOT) —

• 30,000 VPD on Monroe Rd • 23,000 VPD on Sardis Rd North

© 2020 The Providence Group. All rights reserved. The information above has been obtained by sources deemed reliable. While we do not doubt its accuracy, we have not verified it and make no guarantee, warranty, or representation of it. It is your responsibility to independently confirm its accuracy and completeness. You and your advisors should conduct a careful, independent investigation of the property to determine to your satisfaction the suitability of the property for your needs.