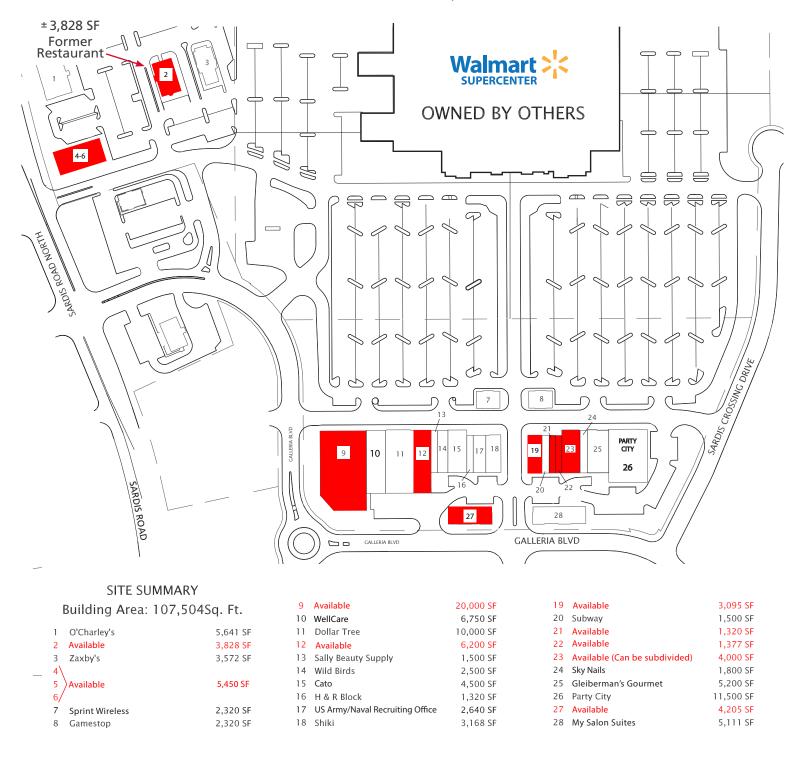

#### **LEASE INFORMATION**

RATE: Please Call TICAM: \$5.84 / SF

**SIZE:** ± 107,504 SF Total Property

± 1,320 SF - 20,000 SF Available

#### PROPERTY DESCRIPTION

The center is located at the southeast corner of Galleria Boulevard and Sardis Road North, Charlotte, NC. The retailers at this center include Walmart, Off Broadway Shoes, Dollar Tree, Party City, Cato, Game Stop, Sprint Wireless & More.