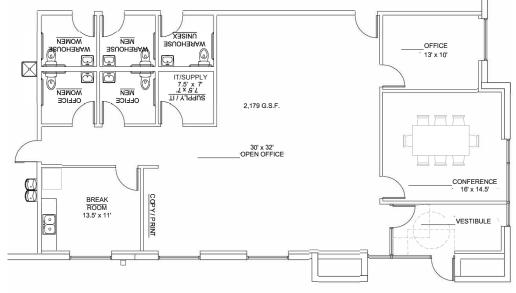

#### **BUILDING FEATURES**

- 477,360± SF on 60.2± acres
- 520' X 918' building
- 2,179±SF plug-and-play office
- Clerestory windows
- 36' clear height
- 2,000 Amp electric service
- ESFR fire-suppression system
- LED lighting
- 60 mil TPO single-ply white membrane roof with R-21 insulation
- Slab: 7-inch concrete
- 54' x 50' typical column spacing
- 60' x 54' speed bays
- 91 Dock high doors with Z-guards and bumpers
- Four 12' x 14' drive-in ramped doors
- 130' truck court
- 60' concrete apron
- Cross Dock
- 126 trailer park positions
- 499 car parking spaces
- Access to Pritchard and Chaffee roads

## OFFICE