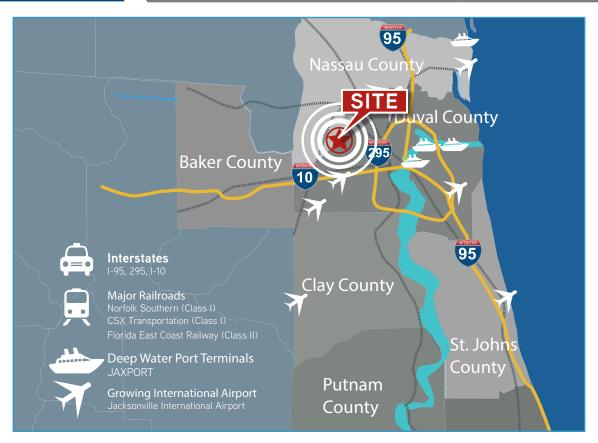

### **Property Highlights**

- Class A, master planned industrial business park
- Exceptional multimodal location in Jacksonville's Westside submarket, offering superior access to the southeastern U.S. market via I-295 and I-10, with easy access to I-95 and I-75
  - 6 miles to CSX intermodal facility
  - 8 miles to Norfolk Southern intermodal facility
    - 24 miles to FEC intermodal facility
    - 17 miles to Jacksonville International Airport
  - 22 miles to JAXPORT Dames Point terminal facility
    - Abundant regional labor pool
    - Pro-growth local government
      - FTZ #64
    - No state or local personal income tax
      - No inventory tax