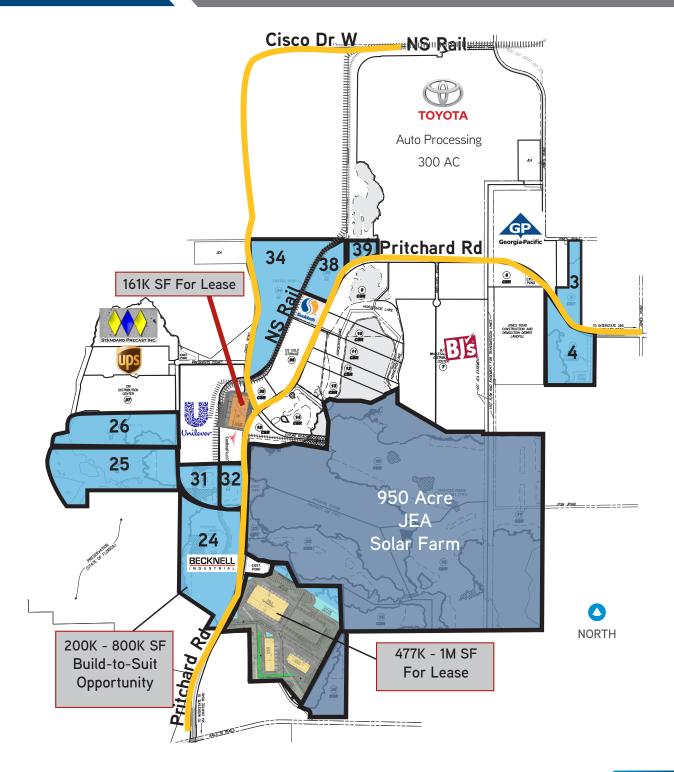

ke Industrial Park

Jacksonville FL, 32220

#### 477,360± SF FOR LEASE

#### NEW CLASS A INDUSTRIAL | FOR LEASE

#### **BUILDING FEATURES**

- 477,360± SF on 60.2± acres
- 520' X 918' building
- 2,179±SF plug-and-play office
- Clerestory windows
- 36' clear height
- 2,000 Amp electric service
- ESFR fire-suppression system
- LED lighting
- 60 mil TPO single-ply white membrane roof with R-21 insulation
- Slab: 7-inch concrete
- 54' x 50' typical column spacing
- 60' x 54' speed bays
- 91 Dock high doors with Z-guards and bumpers
- Four 12' x 14' drive-in ramped doors
- 130' truck court
- 60' concrete apron
- Cross Dock
- 126 trailer park positions
- 499 car parking spaces
- Access to Pritchard and Chaffee roads



## OFFICE



### Westlake Industrial Park

Jacksonville FL, 32220 Park Plan



#### **COLLIERS INTERNATIONAL**

76 S. Laura St., Suite 1500 Jacksonville, FL 32202 www.colliers.com/jacksonville

©2019 Colliers International. Information herein has been obtained from sources deemed reliable, however its accuracy cannot be guaranteed. The user is required to conduct their own due diligence and verification.