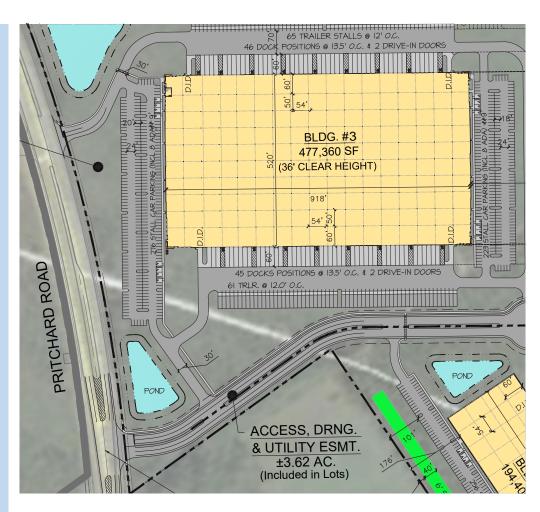

#### **BUILDING FEATURES**

- 477,360± SF on 60.2± acres
- 520' X 918' building
- 2,179±SF plug-and-play office
- Clerestory windows
- 36' clear height
- 2,000 Amp electric service
- ESFR fire-suppression system
- LED lighting
- 60 mil TPO single-ply white membrane roof with R-21 insulation
- Slab: 7-inch concrete
- 54' x 50' typical column spacing
- 60' x 54' speed bays
- 91 Dock high doors with Z-guards and bumpers
- Four 12' x 14' drive-in ramped doors
- 130' truck court
- 60' concrete apron
- Cross Dock
- 126 trailer park positions
- 499 car parking spaces
- Access to Pritchard and Chaffee roads

### Westlake Industrial Park

Jacksonville FL, 32220 Park Plan