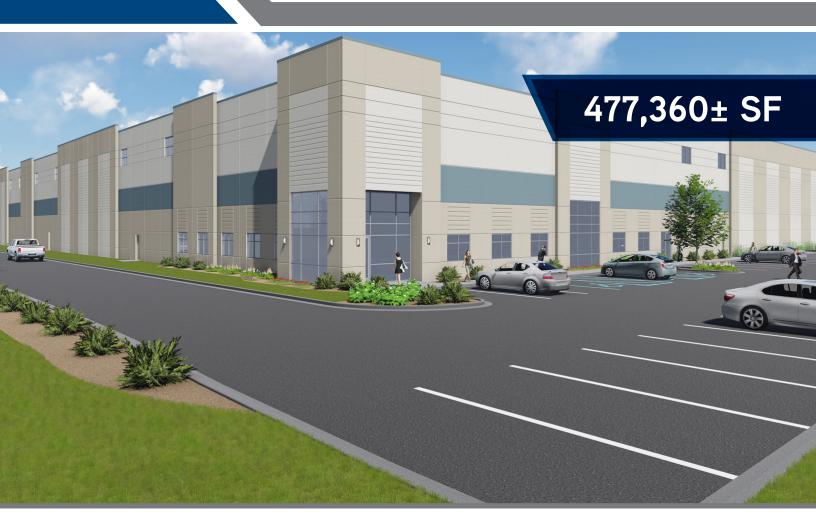

## Westlake Industrial Park

Jacksonville FL, 32220

477,360± SF FOR LEASE

#### 477,360± SF FOR LEASE