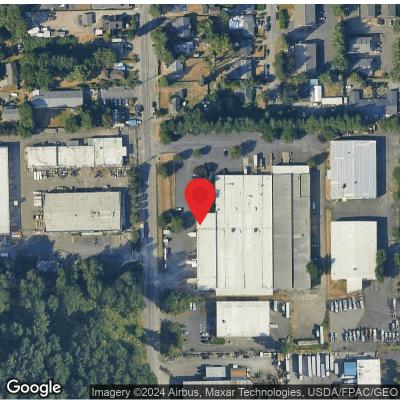

# Industrial Property For Lease

# // 824 3RD AVENUE SOUTH

Kent, WA 98032



#### // PRESENTED BY:

**CLAYTON MCFARLAND** 



### // PROPERTY SUMMARY





#### PROPERTY DESCRIPTION

For Lease \$0.75/SF/Month NNN 1,200 SF of Office Space 3 Dock High Doors 400 AMP, 3 Phase Power 14' Clear Height Zoned M-2 Suite 824 features a compressed air pipe system Building is fully sprinkled

| SPACES           | LEASE RATE      | SPACE SIZE |
|------------------|-----------------|------------|
| 824 3rd Street S | \$0.75 SF/month | 19,281 SF  |
| 830 3rd Street S | \$0.75 SF/month | 16,931 SF  |
| 832 3rd Street S | \$0.75 SF/month | 15,973 SF  |
|                  |                 |            |

| DEMOGRAPHICS            | 0.5 MILES | 1 MILE   | 1.5 MILES |
|-------------------------|-----------|----------|-----------|
| Total Households        | 996       | 3,528    | 8,871     |
| <b>Total Population</b> | 1,994     | 8,334    | 21,801    |
| Aver