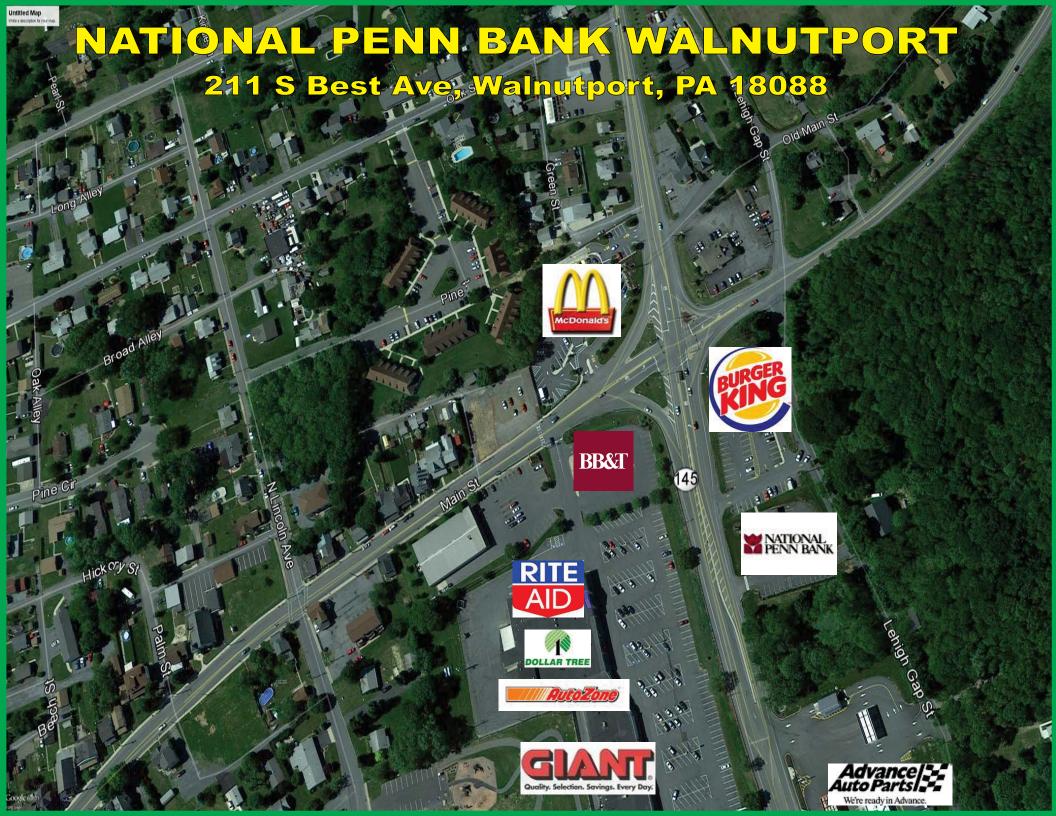

LOCATION: 211 Best Avenue, Walnutport, PA 18088. Corner of Main St. (Rt. 946) & Rt. 145. Signalized intersection.

IMPROVEMENTS: Freestanding former National Penn Bank next to Burger King.

TRAFFIC COUNT: Route 145 10,365 cars per day both directions. Main Street (Rt. 946) 9,856 cars per day both directions.

LEASE: 2,034 sq. ft. with three drive thru lanes.

\$70,000 per year NNN plus taxes - \$15,652 and all interior, exterior & parking lot maintenance.

Strong commercial corridor serving Slatington & Walnutport. Very visible accessible signalized corner & the best corner in the market.