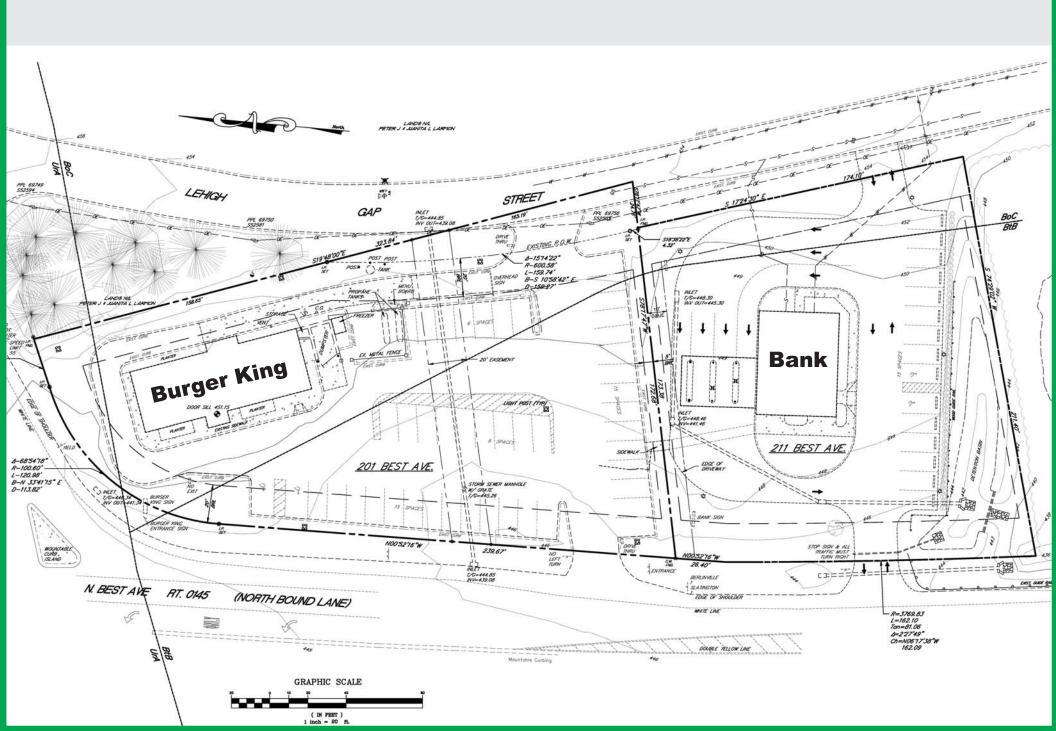

LOCATION: 211 Best Avenue, Walnutport, PA 18088. Corner of Main St. (Rt. 946) & Rt. 145. Signalized intersection.

IMPROVEMENTS: Freestanding former National Penn Bank next to Burger King.

TRAFFIC COUNT: Route 145 10,365 cars per day both directions. Main Street (Rt. 946) 9,856 cars per day both directions.

LEASE: 2,034 sq. ft. with three drive thru lanes.

\$70,000 per year NNN plus taxes - \$15,652 and all interior, exterior & parking lot maintenance.

Strong commercial corridor serving Slatington & Walnutport. Very visible accessible signalized corner & the best corner in the market.

## NATIONAL PENN BANK WALNUTPORT SITE PLAN