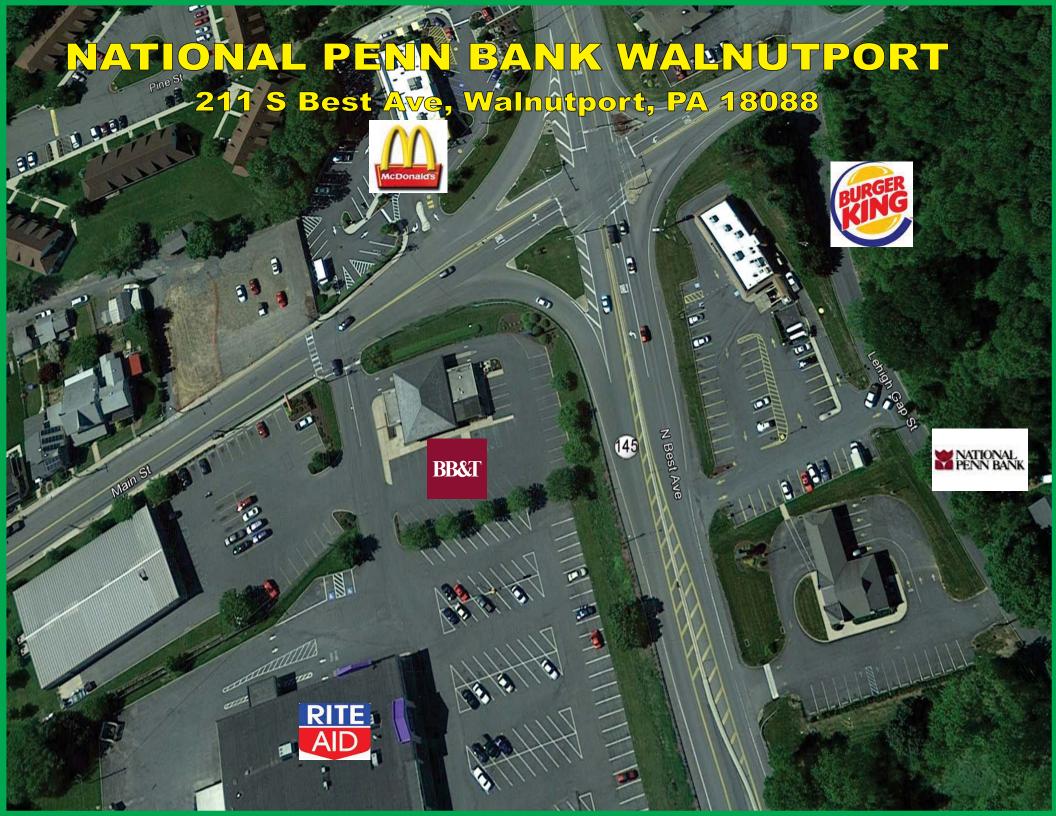

.

\$70,000 per year NNN plus taxes - \$15,652 and all interior, exterior & parking lot maintenance.

Strong commercial corridor serving Slatington & Walnutport. Very visible accessible signalized corner & the best corner in the market.

CONTACT: Stefan N. Cihylik, CCIM The Frederick Group LLC

3500 Winchster Road, Suite 201, Allentown, PA 18104 610-398-0411 Direct Dial 610-706-4505 C-610-212-6535 Fax 610-336-8377 stevenc@ptd.net

FREDERICK G·R·O·U·P

**RENT & CAM:** 

REMARKS:

NO WARRANTY OR REPRESENTATION, express or implied, is made as to the accuracy of the information contained herein, and same is submitted subject to errors, omissions, change of price, rental or other conditions, withdrawal without notice, and to any special listing conditions, imposed by our principals.













## NATIONAL PENN BANK WALNUTPORT SITE PLAN