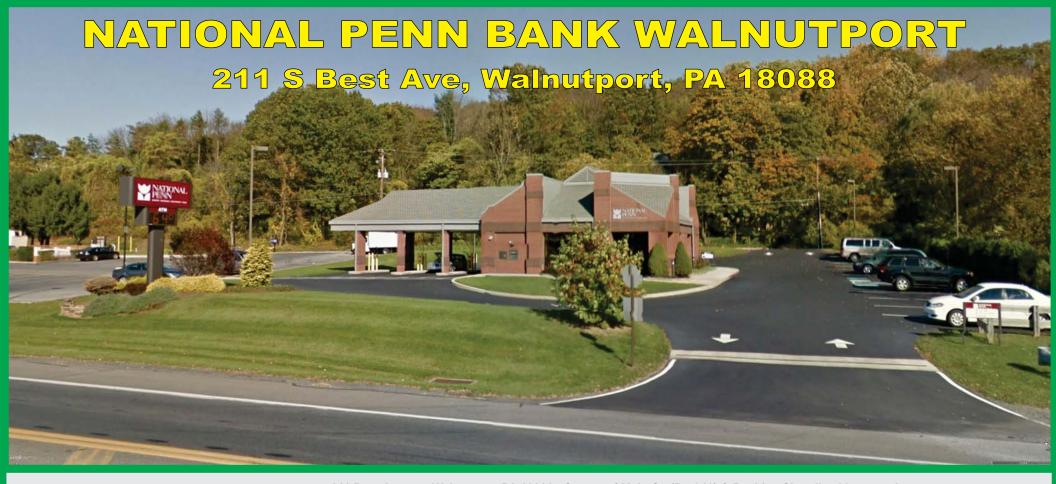

LOCATION: 211 Best Avenue, Walnutport, PA 18088. Corner of Main St. (Rt. 946) & Rt. 145. Signalized intersection.

IMPROVEMENTS: Freestanding former National Penn Bank next to Burger King.

TRAFFIC COUNT: Route 145 10,365 cars per day both directions. Main Street (Rt. 946) 9,856 cars per day both directions.

LEASE: 2,034 sq. ft. with three drive thru lanes.

\$70,000 per year NNN plus taxes - \$15,652 and all interior, exterior & parking lot maintenance.

Strong commercial corridor serving Slatington & Walnutport. Very visible accessible signalized corner & the best corner in the market.