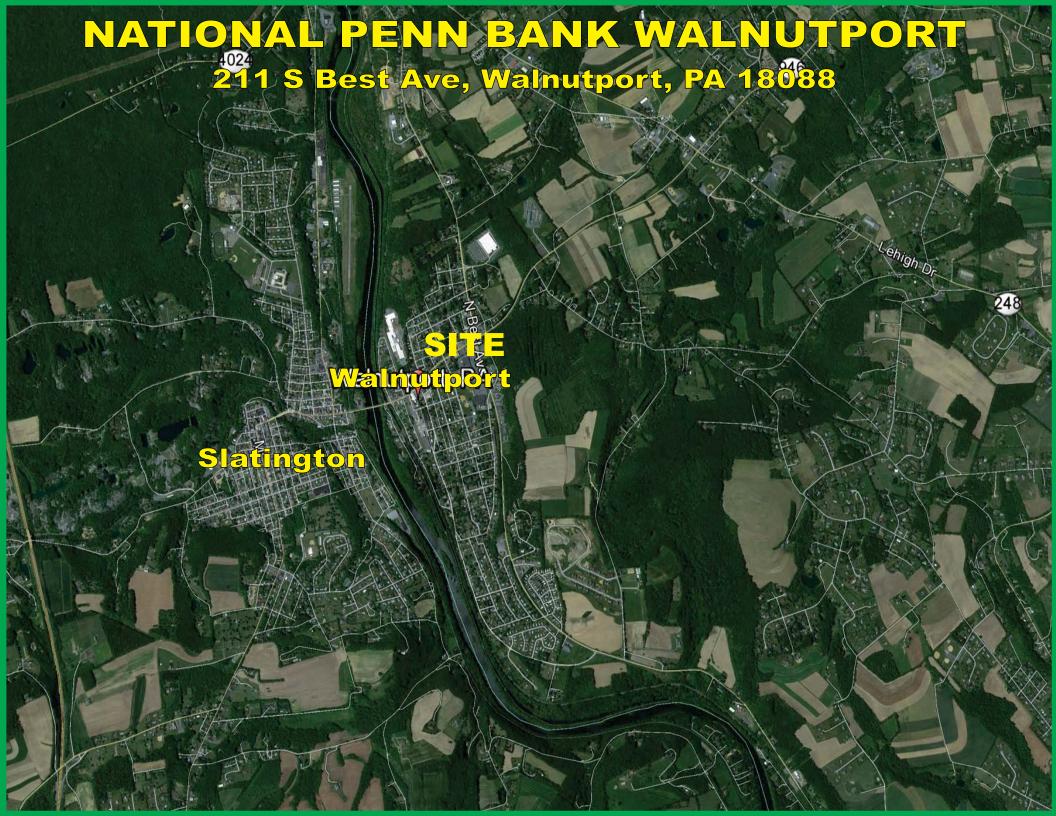

LOCATION: 211 Best Avenue, Walnutport, PA 18088. Corner of Main St. (Rt. 946) & Rt. 145. Signalized intersection.

IMPROVEMENTS: Freestanding former National Penn Bank next to Burger King.

TRAFFIC COUNT: Route 145 10,365 cars per day both directions. Main Street (Rt. 946) 9,856 cars per day both directions.

LEASE: 2,034 sq. ft. with three drive thru lanes.

\$70,000 per year NNN plus taxes - \$15,652 and all interior, exterior & parking lot maintenance.

Strong commercial corridor serving Slatington & Walnutport. Very visible accessible signalized corner & the best corner in the market.