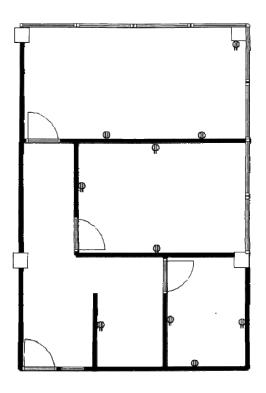

#### SUITE 302: 1,565 RSF \$2.00/SF + UTILITIES PSF/MO

Shell condition, potential built to suit.

#### SUITE 322: 792 RSF \$2.00/SF + UTILITIES PSF/MO

Great corner unit suite located on the southwest side of the building.

For More Information, Please Contact:

KIPP GSTETTENBAUER Senior Vice President Lic. #01405420 858.458.3345 kipp@voitco.com **RYAN KING** Vice President Lic. #01885401 858.458.3322