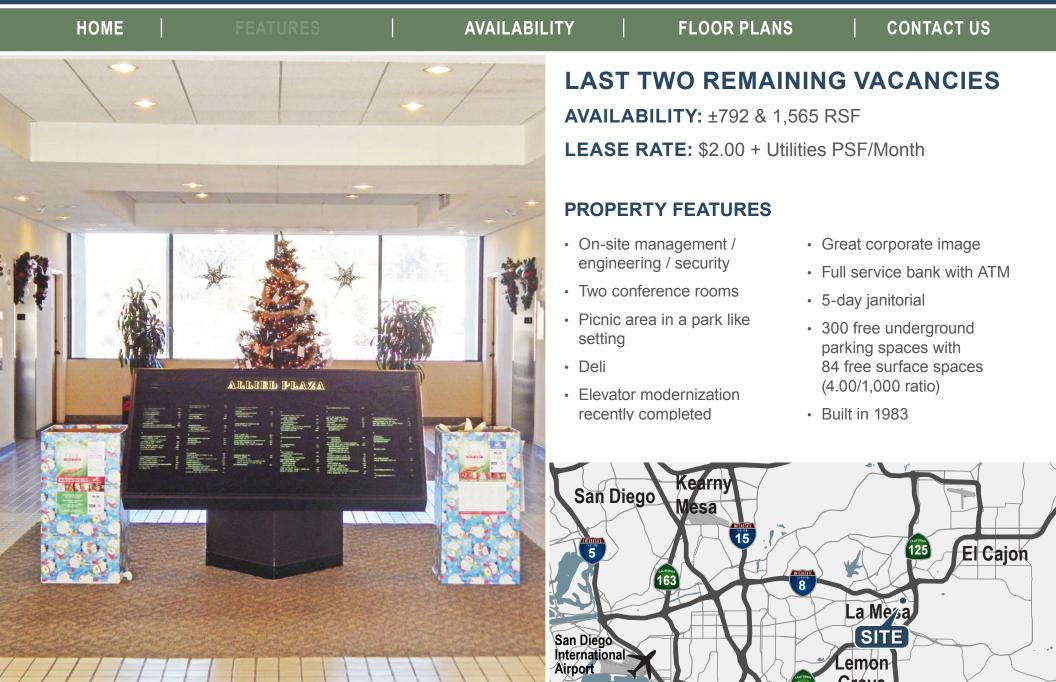

#### AVAILABILITY

| FLOOR<br>SUITE #       | RSF    | RATE PSF/MONTH        | COMMENTS                                                                                                                                                                                                  |
|------------------------|--------|-----------------------|-----------------------------------------------------------------------------------------------------------------------------------------------------------------------------------------------------------|
| Third<br>302 (Concept) | ±1,565 | \$2.00/SF + Utilities | Located on the 3rd floor, south facing offices, concept build-out for possible five (5) offices, conference room and lobby/reception area, one interior office and large open area for cubicle furniture. |
| Third<br>322           | ±792   | \$2.00/SF + Utilities | Great corner suite located on the southwest side of the building.                                                                                                                                         |