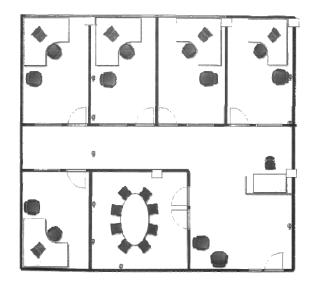

#### SUITE 302 CONCEPT: 1,565 RSF \$2.00/SF + UTILITIES PSF/MO

Proposed build-out can accommodate five (5) offices, conference room and reception/lobby area.