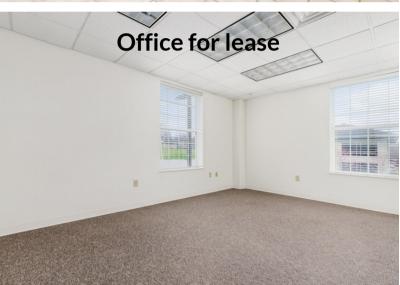

#### PROFESSIONAL INDIVIDUAL OFFICES

AVAILABLE NOW!
Offices from \$295/month

Flexible rental terms

\$495 start up fee per office with basic internet included

- 2 story professional multi-tenant office property with executive suite on 2nd floor
- Well located in Upper Arlington off Henderson Road with many close restaurants, retail and service options as well as easy access to SR 161, I-270 and SR 315
- 24/7 access, passenger elevator, plentiful parking
- Shared kitchen and conference room
- Quality desks and office furniture may be available
- · Professionally managed property
- Additional services such as phone answering available at additional cost
- Monthly membership for cubicle rental space.