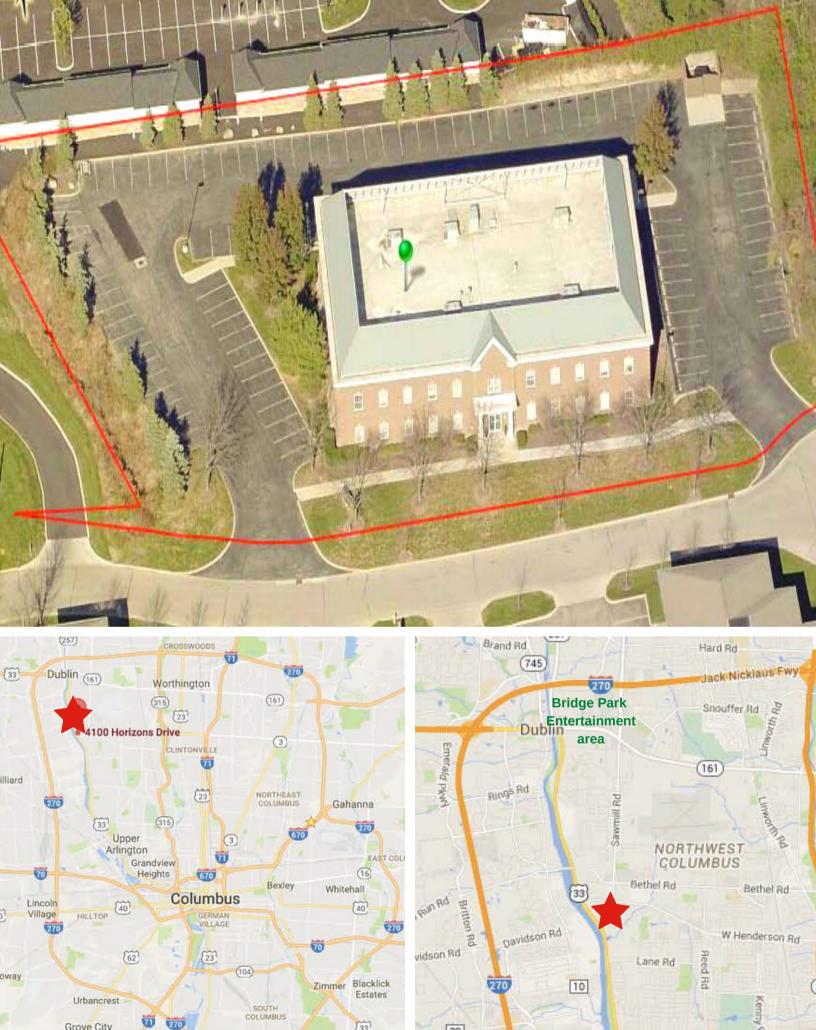

#### PROFESSIONAL INDIVIDUAL OFFICES

AVAILABLE NOW!
Offices from \$295/month

Flexible rental terms

\$495 start up fee per office with basic internet included

- 2 story professional multi-tenant office property with executive suite on 2nd floor
- Well located in Upper Arlington off Henderson Road with many close restaurants, retail and service options as well as easy access to SR 161, I-270 and SR 315
- 24/7 access, passenger elevator, plentiful parking
- Shared kitchen and conference room
- Quality desks and office furniture may be available
- · Professionally managed property
- Additional services such as phone answering available at additional cost
- Monthly membership for cubicle rental space.