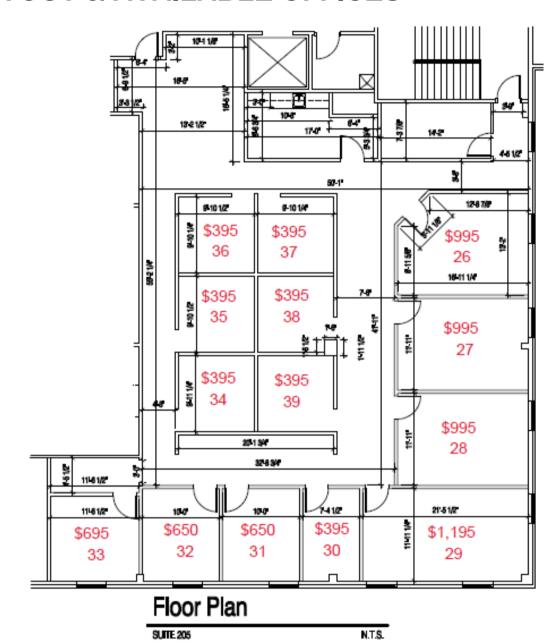

#### SUITE LAYOUT & AVAILABLE OFFICES

#### **SUITE LAYOUT & AVAILABLE OFFICES**

(33)

30

Fishinger Ry

Grove City