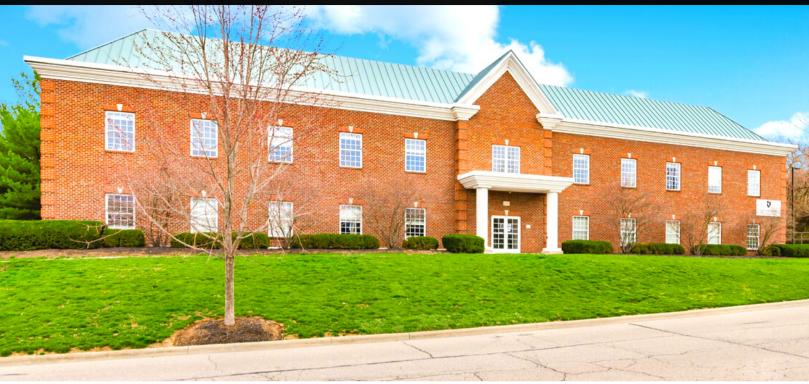

## 4100 Horizons Drive Columbus, OH 43220

#### PROFESSIONAL INDIVIDUAL OFFICES

AVAILABLE NOW!
Offices from \$295/month

Flexible rental terms

\$495 start up fee per office with basic internet included

- 2 story professional multi-tenant office property with executive suite on 2nd floor
- Well located in Upper Arlington off Henderson Road with many close restaurants, retail and service options as well as easy access to SR 161, I-270 and SR 315
- 24/7 access, passenger elevator, plentiful parking
- Shared kitchen and conference room
- Quality desks and office furniture may be available
- · Professionally managed property
- Additional services such as phone answering available at additional cost
- Monthly membership for cubicle rental space.