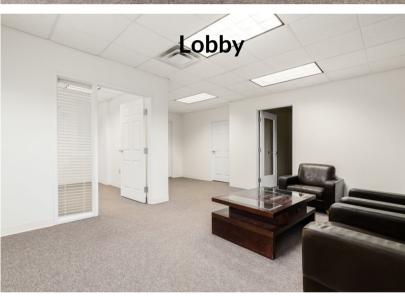

#### PROFESSIONAL INDIVIDUAL OFFICES

AVAILABLE NOW!
Offices from \$295/month

Flexible rental terms

\$495 start up fee per office with basic internet included

- 2 story professional multi-tenant office property with executive suite on 2nd floor
- Well located in Upper Arlington off Henderson Road with many close restaurants, retail and service options as well as easy access to SR 161, I-270 and SR 315
- 24/7 access, passenger elevator, plentiful parking
- Shared kitchen and conference room
- Quality desks and office furniture may be available
- · Professionally managed property
- Additional services such as phone answering available at additional cost
- Monthly membership for cubicle rental space.