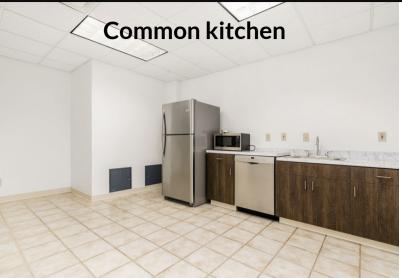

#### PROFESSIONAL INDIVIDUAL OFFICES

AVAILABLE NOW!
Offices from \$295/month

Flexible rental terms

\$495 start up fee per office with basic internet included

- 2 story professional multi-tenant office property with executive suite on 2nd floor
- Well located in Upper Arlington off Henderson Road with many close restaurants, retail and service options as well as easy access to SR 161, I-270 and SR 315
- 24/7 access, passenger elevator, plentiful parking
- Shared kitchen and conference room
- Quality desks and office furniture may be available
- · Professionally managed property
- Additional services such as phone answering available at additional cost
- Monthly membership for cubicle rental space.