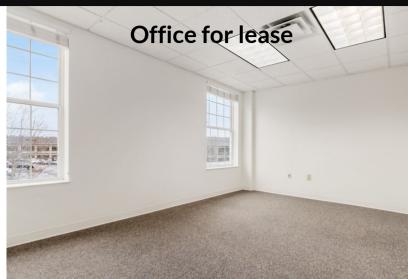

#### PROFESSIONAL INDIVIDUAL OFFICES

AVAILABLE NOW!
Offices from \$295/month

Flexible rental terms

\$495 start up fee per office with basic internet included

- 2 story professional multi-tenant office property with executive suite on 2nd floor
- Well located in Upper Arlington off Henderson Road with many close restaurants, retail and service options as well as easy access to SR 161, I-270 and SR 315
- 24/7 access, passenger elevator, plentiful parking
- Shared kitchen and conference room
- Quality desks and office furniture may be available
- · Professionally managed property
- Additional services such as phone answering available at additional cost
- Monthly membership for cubicle rental space.