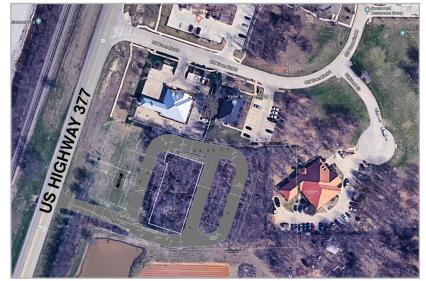

### **Eagle Plaza**

East side of US Hwy 377 just south of S. Old Town Blvd.

## **Property Overview**

- 1.92 acres and is currently platted as Lot 4, Block A of White Rock Farms Addition
- Independent Bank located adjacent to this development to the north.