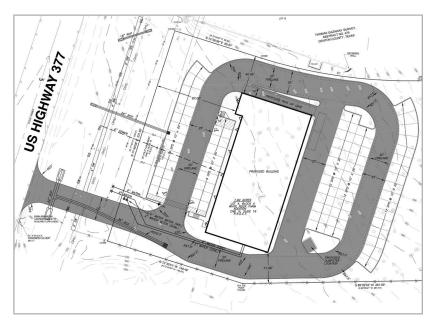

# Offering

- 10,832 S.F. restaurant/retail multi-tenant building with 65 parking spaces
- 70' deep and 152' wide.
- · Domino's 27 feet in width.

## **Property Overview**

- 1.92 acres and is currently platted as Lot 4, Block A of White Rock Farms Addition
- Independent Bank located adjacent to this development to the north.