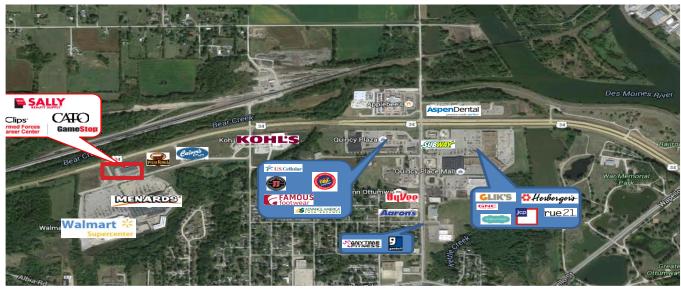

## **PROPERTY FEATURES**

Join GameStop, Cato, Great Clips, Cricket Wireless, Verizon, and GNC in this excellent location situated in front of Walmart Supercenter and Menards.