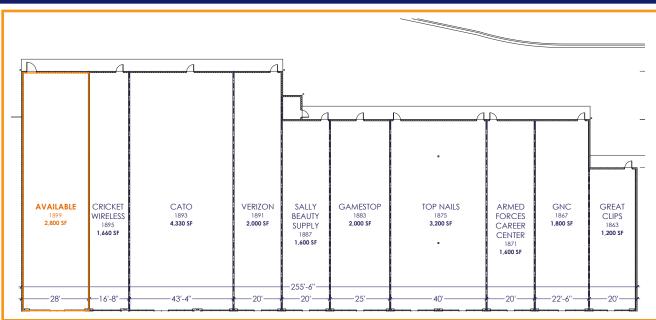

## Andrew Boudoures •

(224) 808-1766 boudoures@schostak.com 17800 Laurel Park Drive, N. - Suite 200C Livonia, MI 48152

| Α    | TENANT                     | SQFT  |
|------|----------------------------|-------|
| 1863 | Great Clips                | 1,200 |
| 1867 | GNC                        | 1,800 |
| 1871 | Armed Forces Career Center | 1,600 |
| 1875 | Top Nails                  | 3,200 |
| 1899 | Available                  | 2,800 |
| 1883 | GameStop                   | 2,000 |
| 1887 | Sally Beauty Supply        | 1,600 |
| 1891 | Verizon                    | 2,000 |
| 1893 | Cato                       | 4,330 |
| 1895 | Cricket Wireless           | 1,660 |