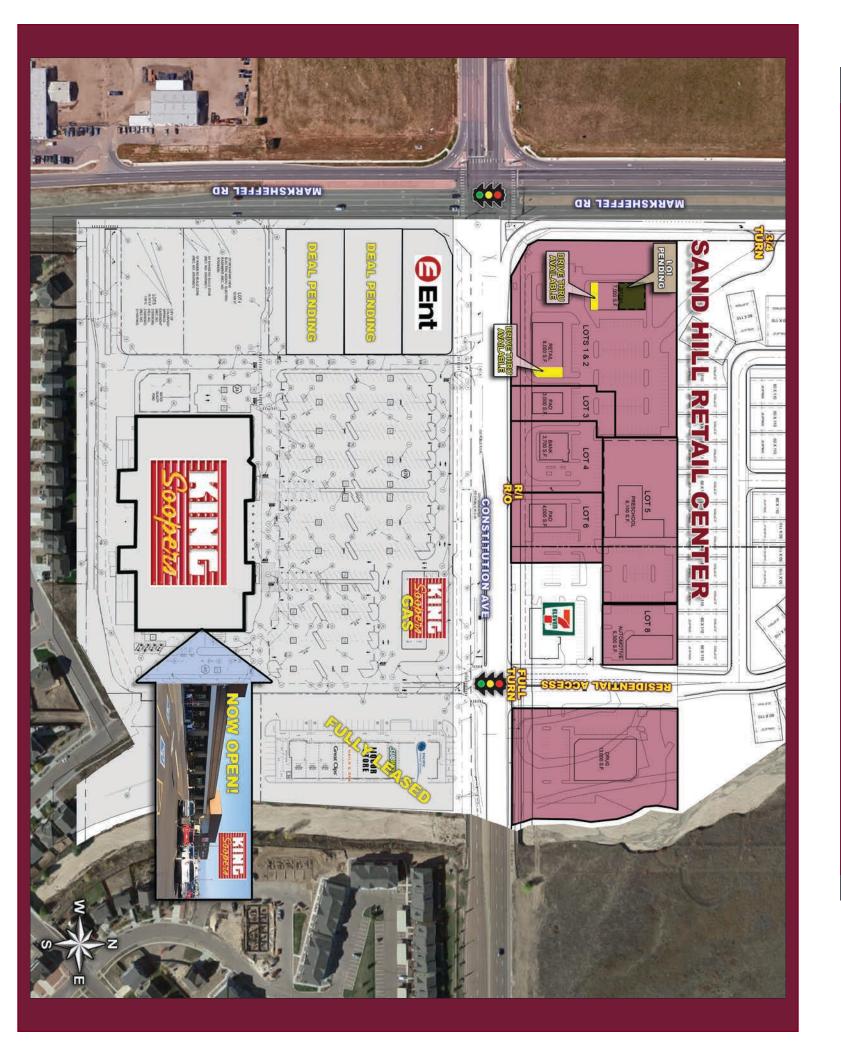

# SAND HILL: NEW SHOPS AND RETAIL PADS AVAILABLE

NEC CONSTITUTION & MARKSCHEFFEL | COLORADO SPRINGS, COLORADO 80939

## **INFORMATION**

- King Soopers shadow-anchored pads & shops
- Pads available Q4 2018 and shops space available Q1 2019
- Strong existing & planned residential densities
- All pads on Constitution facing King Soopers front door
- Significant monument signage at intersection