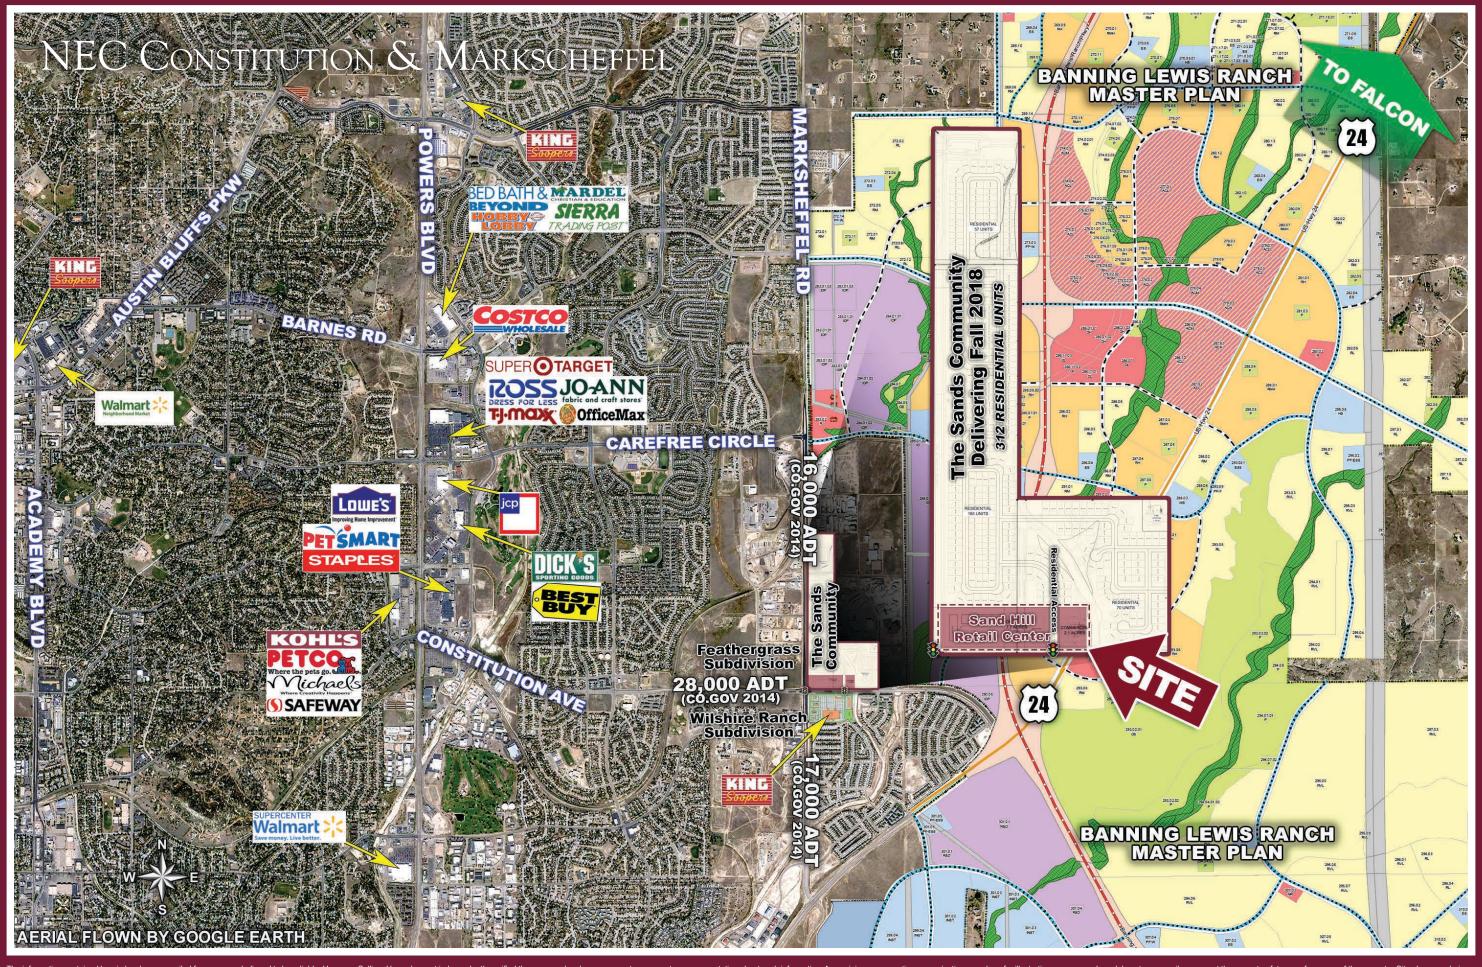

### **DEMOGRAPHICS**

1 MILE 2 MILE Est. Population 30,561 55,818 150,869 \$71,401 Avg Household Inc \$90,628 \$81,640 \$80,260 7.051 56.814 **Employees** 922 21.615 86 1,520 5.048 **Businesses** 601

#### **TRAFFICCOUNTS**

On Constitution Ave west of Marksheffel Rd 28,000 cars/day On Marksheffel Rd north of Constitution Ave 16,000 cars/day On Marksheffel Rd south of Constitution Ave

Demographics Source: Applied Geographic Solutions 2016

17,000 cars/day

Source: Colorado.Gov 2014

1301 Canyon Boulevard | Suite 228 | Boulder, Colorado 80302 | 303.534.0900 Fax: 303.831.1333 | www.sullivanhayes.com