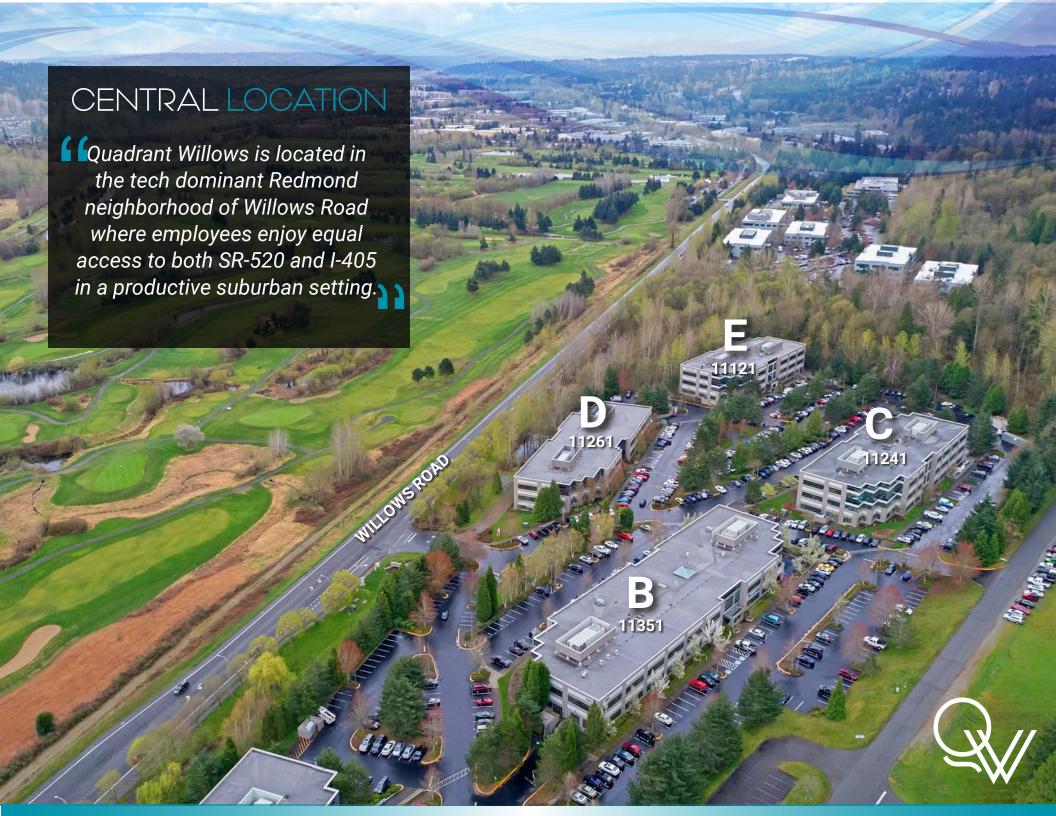

#### PROPERTY HICHLICHTS

Unparalleled access with immediate proximity to SR-520 and I-405, and mass-transit accessible.

Valued Eastside location with corporate neighbors, such as Facebook/Oculus, Amazon, Microsoft and Google.

Strong local demographics with access to a highly educated workforce.

Close proximity to retail amenities at both Redmond Town Center and the Village at Totem Lake.

Nearby local biking routes, including the Redmond Central Connector immediately adjacent to the property.

# **BUILDING DETAILS**

Property Addresses 11121, 11241, 11261 & 11351 Willows Road NE, Redmond

 Campus Size
 248,041 SF

 Year Built/Renovated
 1998 - 2000

 Floors
 3

 Parking
 3.1/1,000 SF

 2020 Operating Expenses
 \$8.86