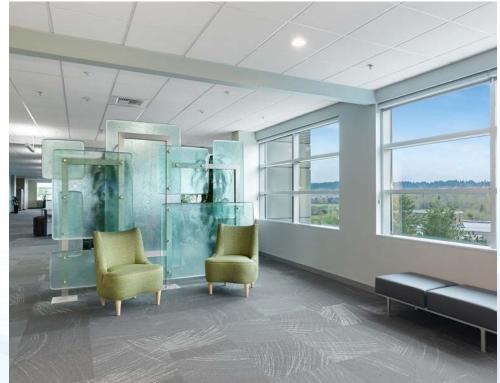

Efficient floorplates offer natural light, flexible spaces, and unobstructed views in most directions.