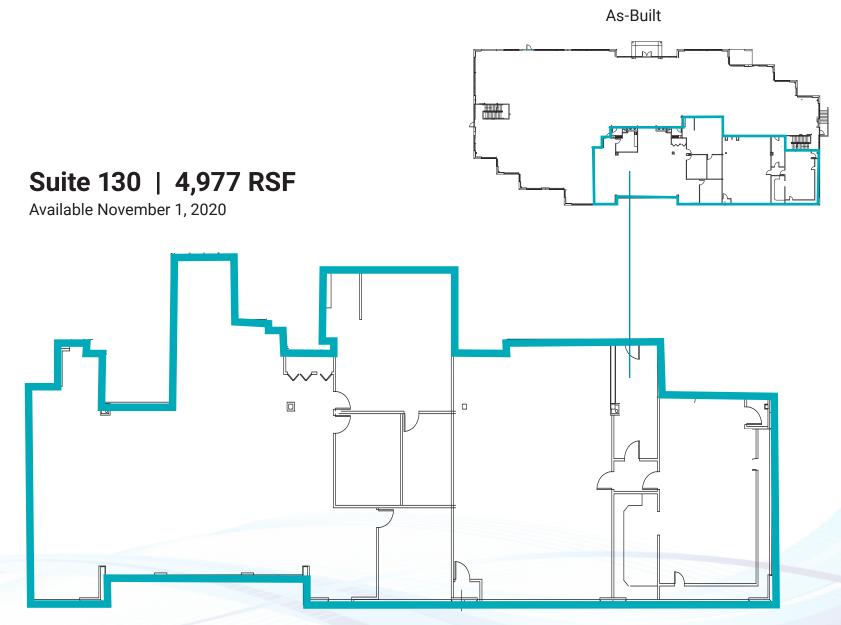

n, Microsoft and Google.



Strong local demographics with access to a highly educated workforce.



Close proximity to retail amenities at both Redmond Town Center and the Village at Totem Lake.



Nearby local biking routes, including the Redmond Central Connector immediately adjacent to the property.



Efficient floorplates offer natural light, flexible spaces, and unobstructed views in most directions.





# **BUILDING DETAILS**

Property Addresses 11121, 11241, 11261 & 11351 Willows Road NE, Redmond

 Campus Size
 248,041 SF

 Year Built/Renovated
 1998 - 2000

 Floors
 3

 Parking
 3.1/1,000 SF

 2020 Operating Expenses
 \$8.86





### CURRENT AVAILABILITIES

### **Building C | 1st Floor**



### CURRENT AVAILABILITIES



### CURRENT AVAILABILITIES

## **Building E | 1st Floor**