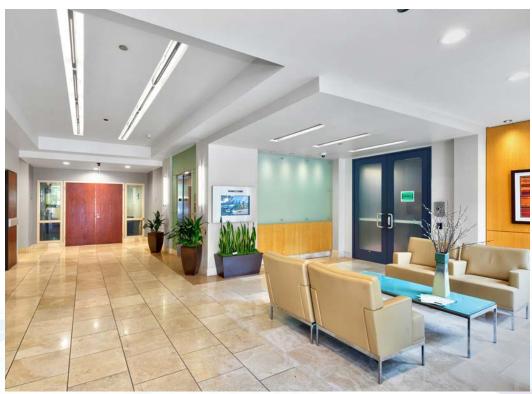

Efficient floorplates offer natural light, flexible spaces, and unobstructed views in most directions.