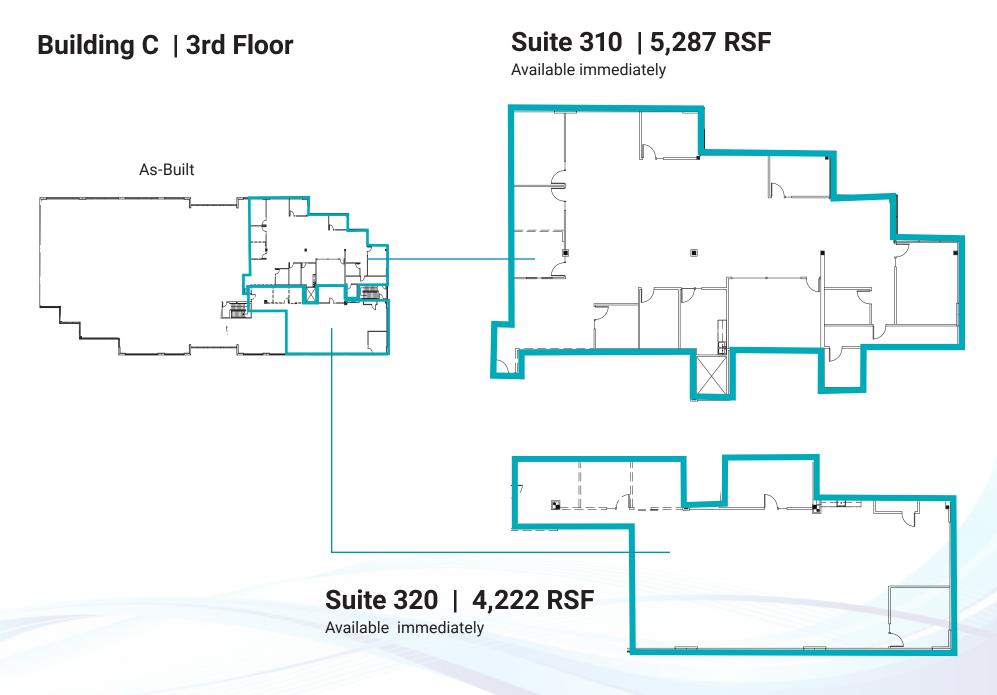

tion with corporate neighbors, such as Facebook/Oculus, Amazon, Microsoft and Google.



Strong local demographics with access to a highly educated workforce.



Close proximity to retail amenities at both Redmond Town Center and the Village at Totem Lake.



Nearby local biking routes, including the Redmond Central Connector immediately adjacent to the property.



Efficient floorplates offer natural light, flexible spaces, and unobstructed views in most directions.





# **BUILDING DETAILS**

Property Addresses 11121, 11241, 11261 & 11351 Willows Road NE, Redmond

 Campus Size
 248,041 SF

 Year Built/Renovated
 1998 - 2000

 Floors
 3

 Parking
 3.1/1,000 SF

 2020 Operating Expenses
 \$8.86





### CURRENT AVAILABILITIES

### **Building C | 1st Floor**



### CURRENT AVAILABILITIES



### CURRENT AVAILABILITIES

## **Building E | 1st Floor**