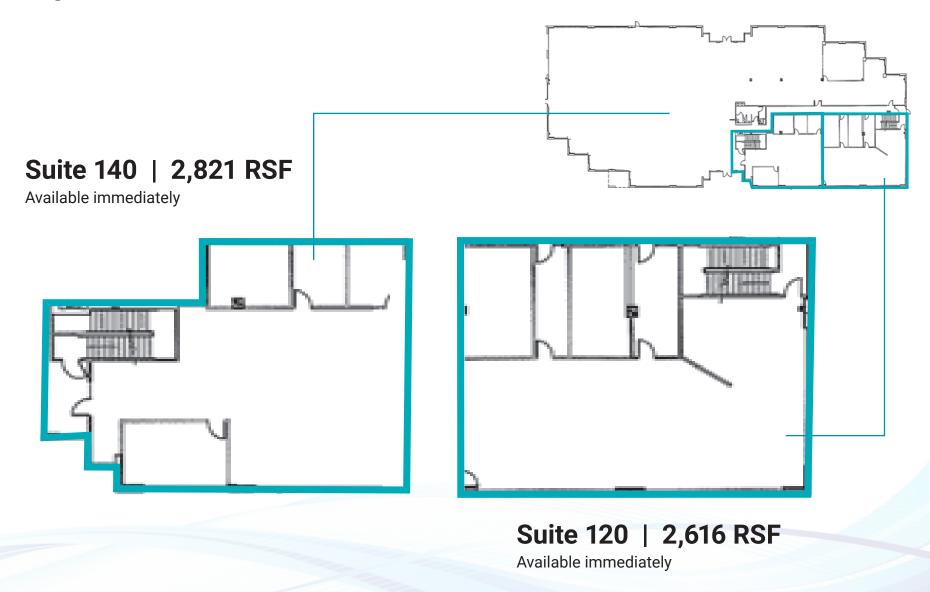

sible.



Valued Eastside location with corporate neighbors, such as Facebook/Oculus, Amazon, Microsoft and Google.



Strong local demographics with access to a highly educated workforce.



Close proximity to retail amenities at both Redmond Town Center and the Village at Totem Lake.



Nearby local biking routes, including the Redmond Central Connector immediately adjacent to the property.



Efficient floorplates offer natural light, flexible spaces, and unobstructed views in most directions.





# **BUILDING DETAILS**

Property Addresses 11121, 11241, 11261 & 11351 Willows Road NE, Redmond

 Campus Size
 248,041 SF

 Year Built/Renovated
 1998 - 2000

 Floors
 3

 Parking
 3.1/1,000 SF

 2020 Operating Expenses
 \$8.86





### CURRENT AVAILABILITIES

### **Building C | 1st Floor**



### CURRENT AVAILABILITIES



### CURRENT AVAILABILITIES

## **Building E | 1st Floor**