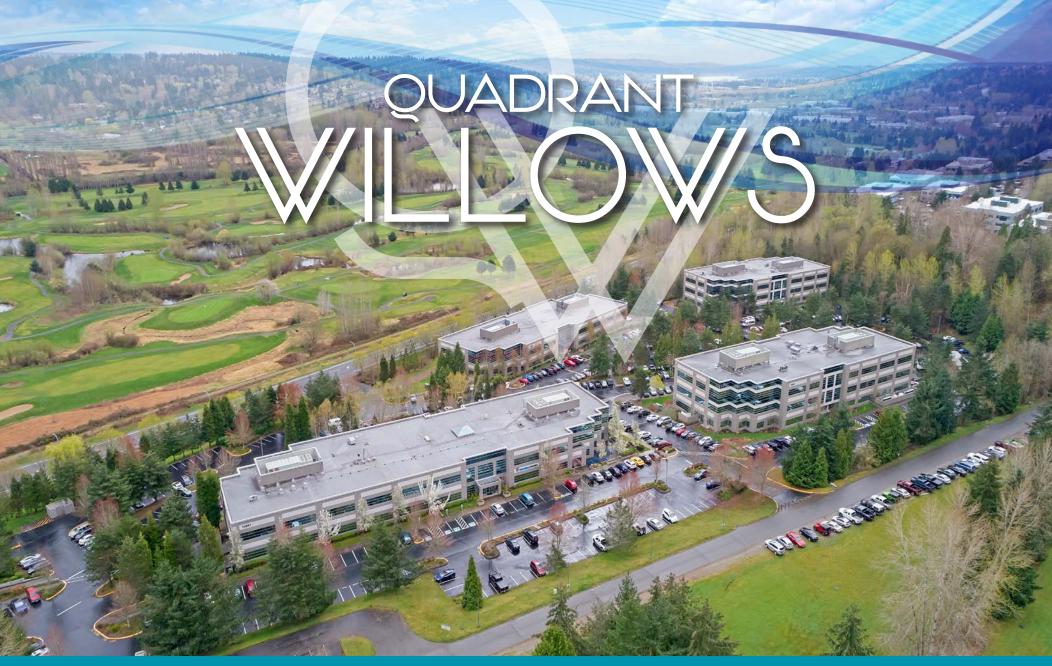

11121, 11241, 11261 & 11351 Willows Road NE | Redmond

#### PROPERTY HICHLICHTS

Unparalleled access with immediate proximity to SR-520 and I-405, and mass-transit accessible.

Valued Eastside location with corporate neighbors, such as Facebook/Oculus, Amazon, Microsoft and Google.

Strong local demographics with access to a highly educated workforce.

Close proximity to retail amenities at both Redmond Town Center and the Village at Totem Lake.

Nearby local biking routes, including the Redmond Central Connector immediately adjacent to the property.