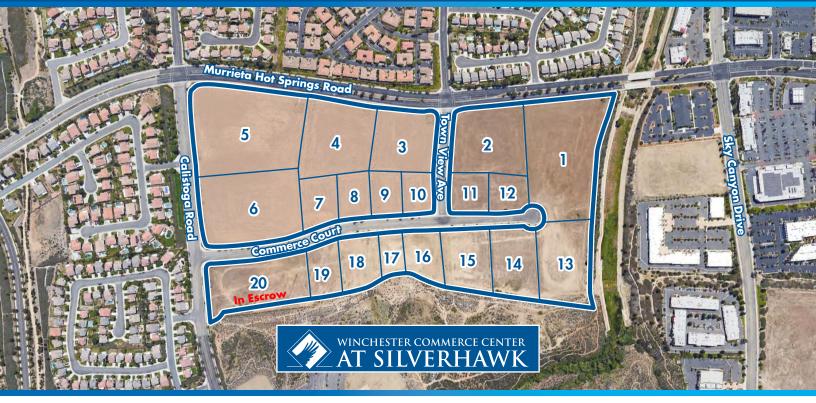

## Phase II - Town Center Commercial/Industrial Lots

| LOT # | ACRES | PRICE/SF* |
|-------|-------|-----------|
| 1     | 6.63  | TBD       |
| 2     | 4.05  | TBD       |
| 3     | 3.49  | TBD       |
| 4     | 4.42  | TBD       |
| 5     | 7.66  | TBD       |

| LOT # | ACRES | PRICE/SF* |
|-------|-------|-----------|
| 6     | 5.74  | TBD       |
| 7     | 1.45  | TBD       |
| 8     | 1.16  | TBD       |
| 9     | 1.12  | TBD       |
| 10    | 1.1   | TBD       |

| LOT # | ACRES | PRICE/SF* |
|-------|-------|-----------|
| 11    | 1.3   | TBD       |
| 12    | 1.3   | TBD       |
| 13    | 3.62  | TBD       |
| 14    | 2.69  | TBD       |
| 15    | 2.4   | TBD       |

| LOT #      | ACRES | PRICE/SF* |
|------------|-------|-----------|
| 16         | 1.46  | TBD       |
| 1 <i>7</i> | 1.21  | TBD       |
| 18         | 1.51  | TBD       |
| 19         | 1.47  | TBD       |
| 20         | 4.36  | In Escrow |