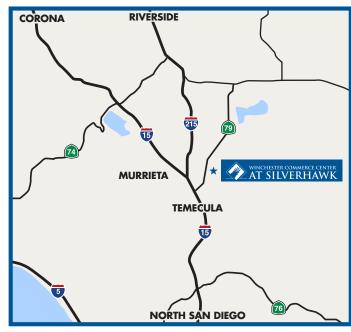

#### **Features:**

- Quick access to I-15 and I-215
- Master planned business park
- Fully improved lots for sale
- Finished parcels from 1 to 60+ acre campus
- Flexible uses including industrial, business park, office, medical, and retail/commercial
- Located within 1/2 mile of French Valley Airport
- Close proximity to restaurants and major retailers
- No bonds paid off 2015