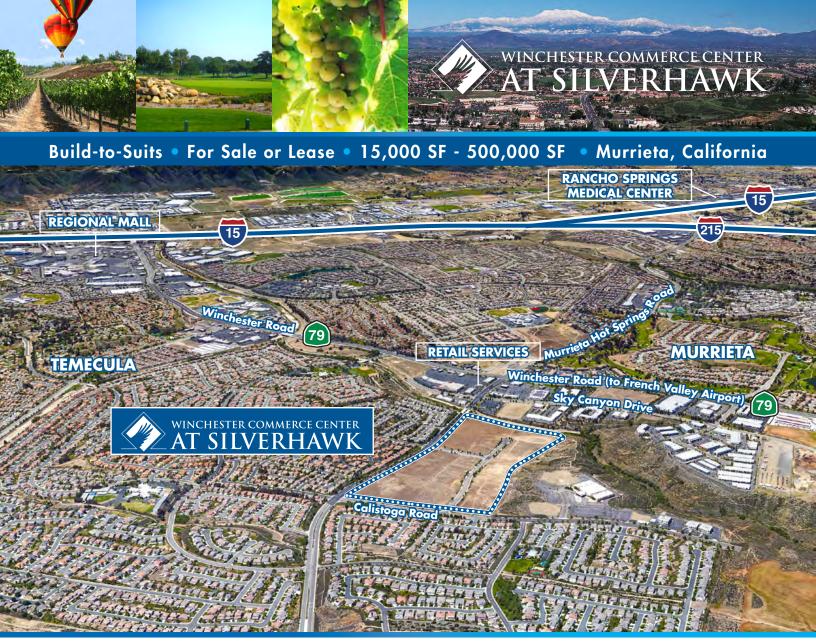

# LOTS AND BUILDINGS AVAILABLE FOR SALE & LEASE 10% DOWN SBA FINANCING

#### **Features:**

- Quick access to I-15 and I-215
- Master planned business park
- Fully improved lots for sale
- Finished parcels from 1 to 60+ acre campus
- Flexible uses including industrial, business park, office, medical, and retail/commercial
- Located within 1/2 mile of French Valley Airport
- Close proximity to restaurants and major retailers
- No bonds paid off 2015