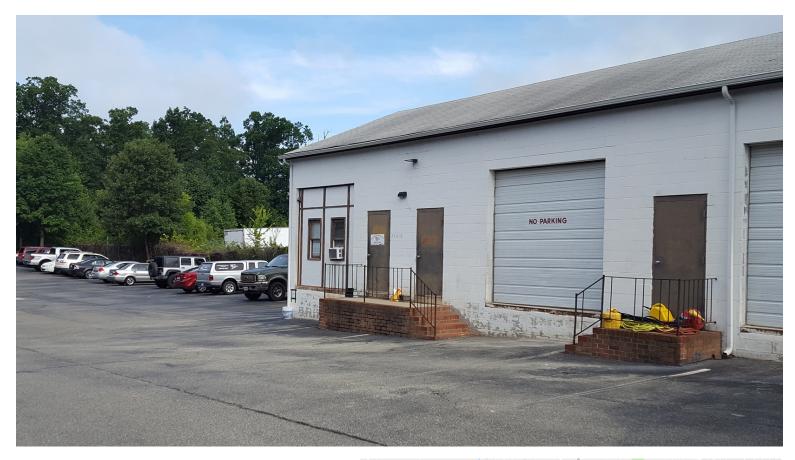

## INDUSTRIAL FOR LEASE 724-B Grove Road

Chesterfield County, Virginia

## **Property Features**

- 1,510 SF AVAILABLE
- Convenient Northern Chesterfield location
- 2 pick-up height doors
- · Small fenced yard

## Specifications

| Available Space | 1,510 SF<br>Includes 540 SF office |
|-----------------|------------------------------------|
| Zoning          | C-5                                |
| Lease Rate      | \$1,350/month, Industrial Gross    |
| Timing          | Available immediately              |