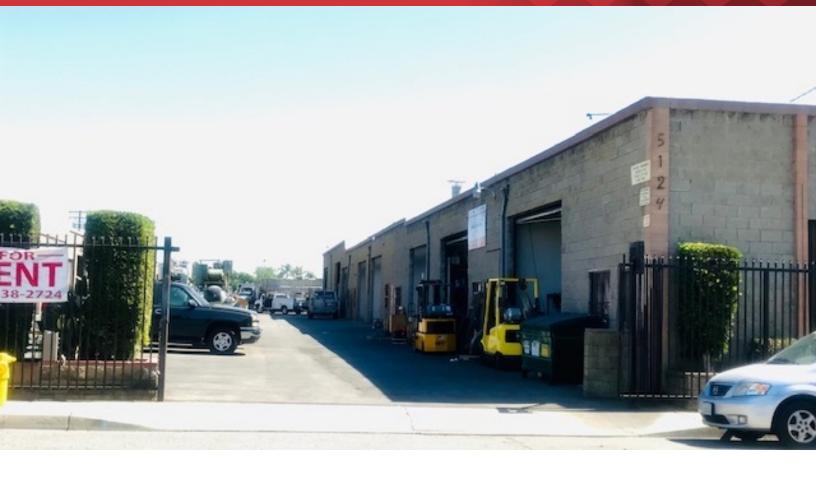

## 5124 Heintz St., Unit 8

Baldwin Park, California 91706

## **Property Description**

1,020 square foot unit with loading door and small air-conditioned office. 18' ceilings. Brand new restroom, paint, AC and office. Private, gated, 1,900 SF yard.

| DEMOGRAPHICS      | 1 MILE   | 2 MILES  | 3 MILES  |
|-------------------|----------|----------|----------|
| Total Households  | 2,510    | 13,989   | 39,084   |
| Total Population  | 11,213   | 57,834   | 153,013  |
| Average HH Income | \$69,369 | \$65,310 | \$67,559 |
|                   |          |          |          |