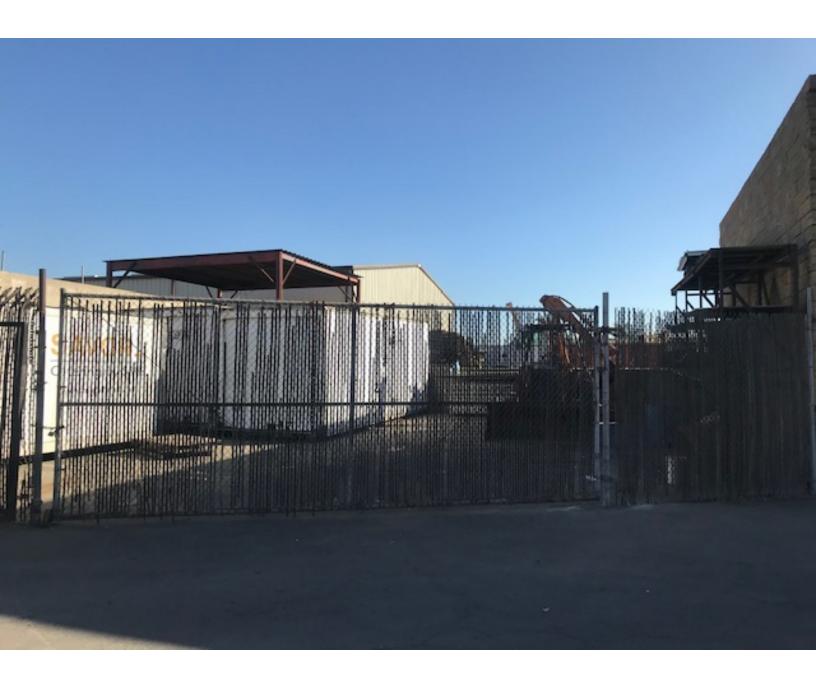

## **Property Highlights**

- Small Private Yard
- 18' Ceilings

## **Property Description**

1,020 square foot unit with loading door and small air-conditioned office. 18' ceilings. Brand new restroom, paint, AC and office. Private, gated, 1,900 SF yard.

| DEMOGRAPHICS      | 1 MILE   | 2 MILES  | 3 MILES  |
|-------------------|----------|----------|----------|
| Total Households  | 2,510    | 13,989   | 39,084   |
| Total Population  | 11,213   | 57,834   | 153,013  |
| Average HH Income | \$69,369 | \$65,310 | \$67,559 |
|                   |          |          |          |