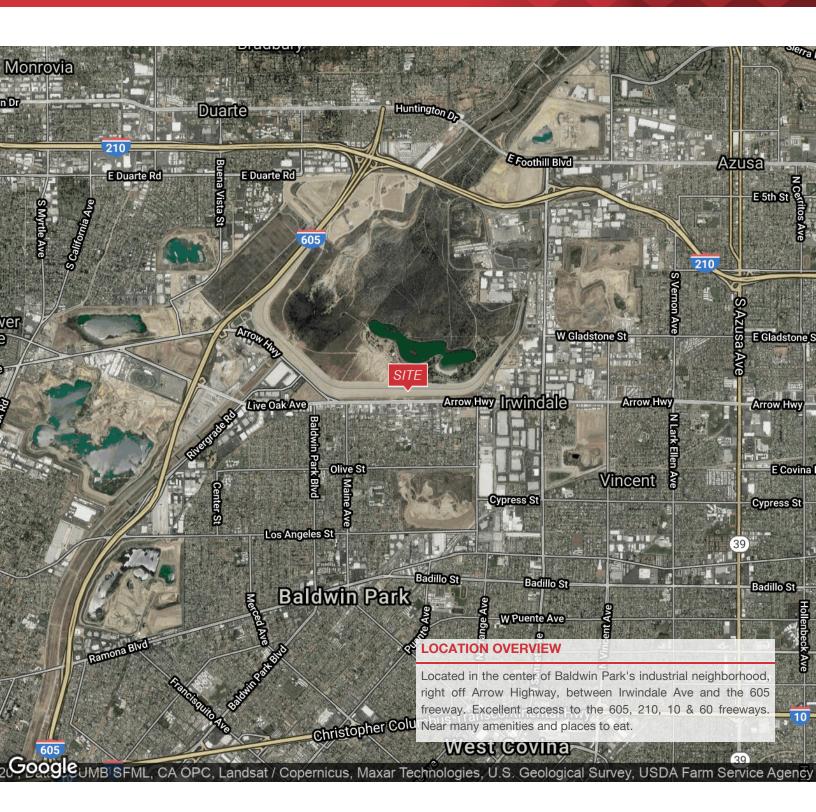

4 Heintz St., Unit 8

Baldwin Park, California 91706

## **Property Highlights**

- Small Private Yard
- 18' Ceilings

## **Property Description**

1,020 square foot unit with loading door and small air-conditioned office. 18' ceilings. Brand new restroom, paint, AC and office. Private, gated, 1,900 SF yard.

| DEMOGRAPHICS      | 1 MILE   | 2 MILES  | 3 MILES  |
|-------------------|----------|----------|----------|
| Total Households  | 2,510    | 13,989   | 39,084   |
| Total Population  | 11,213   | 57,834   | 153,013  |
| Average HH Income | \$69,369 | \$65,310 | \$67,559 |
|                   |          |          |          |

| SPACES | LEASE RATE      | SPACE SIZE |  |
|--------|-----------------|------------|--|
| Unit 8 | \$1.50 SF/month | 1,020 SF   |  |