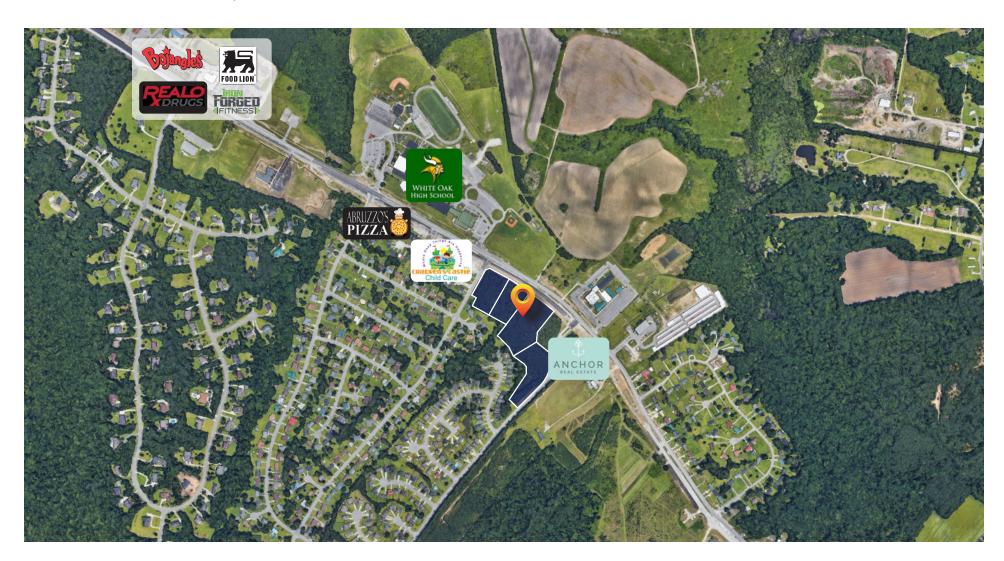

### PROPERTY OVERVIEW

All 4 tracts equal 8.68 acres\* and can be sold as one tract. The property can be subdivided into 4 separate tracts, ranging from 1.57 to 2.99 acres\* and could be subdivided smaller if desired.

This property has the most inclusive use for commercial zoning, per the City of Jacksonville's UDO. It would be ideal for a gas station, convenience store, fast food, grocery store or retail.

This highly traveled road, which leads to a Camp Lejeune back gate, desperately needs a gas station, as it is currently underserved.