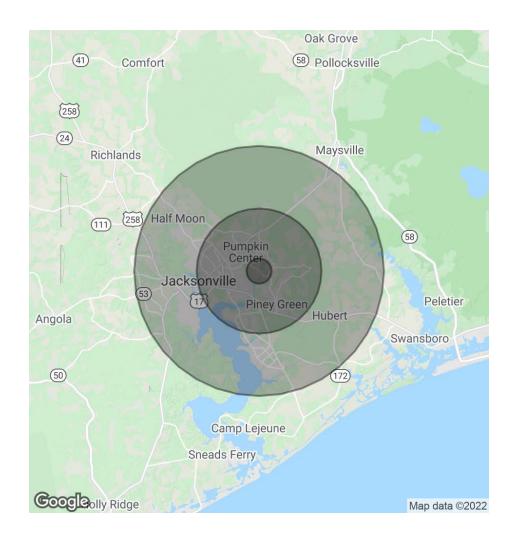

1100, 1110, 1120 Piney Green Rd & 140 Hemlock Dr, Jacksonville, NC 28546

| POPULATION           | 1 MILE | 5 MILES | 10 MILES |
|----------------------|--------|---------|----------|
| Total Population     | 3,152  | 61,955  | 130,808  |
| Average Age          | 28.9   | 25.6    | 26.5     |
| Average Age (Male)   | 26.7   | 24.4    | 25.6     |
| Average Age (Female) | 30.4   | 26.9    | 27.6     |

| HOUSEHOLDS & INCOME | 1 MILE    | 5 MILES   | 10 MILES  |
|---------------------|-----------|-----------|-----------|
| Total Households    | 1,175     | 22,515    | 40,824    |
| # of Persons per HH | 2.7       | 2.8       | 3.2       |
| Average HH Income   | \$60,009  | \$51,299  | \$53,906  |
| Average House Value | \$141,323 | \$155,150 | \$157,817 |

<sup>\*</sup>Demographic data derived from 2010 US Census