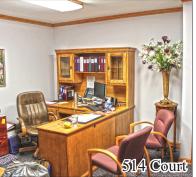

#### **512 COURT STREET:**

- Main floor consists of 1,428 saft of office space that includes two private offices, a conference room and some open area up front.
- Can be used for office or retail.
- Second floor is a walk up with its own entrance from the outside.
- Second floor consist of 918 sq ft of additional office space that is mostly open with a restroom.
- Could be converted into an apartment.
- \*FOR SALE \$75,000