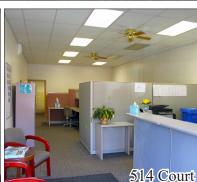

#### **514 COURT STREET:**

- Main floor consists of approximately 3,183 saft of office space which includes large open workspaces, break rooms and new windows throughout.
- Two restrooms on the main level.
- Second floor is approximately 3,183 sq. ft of unfinished mixed use space that could be used as an apartment or office.
- HVAC has been recently updated.
- \*FOR SALE \$90,000