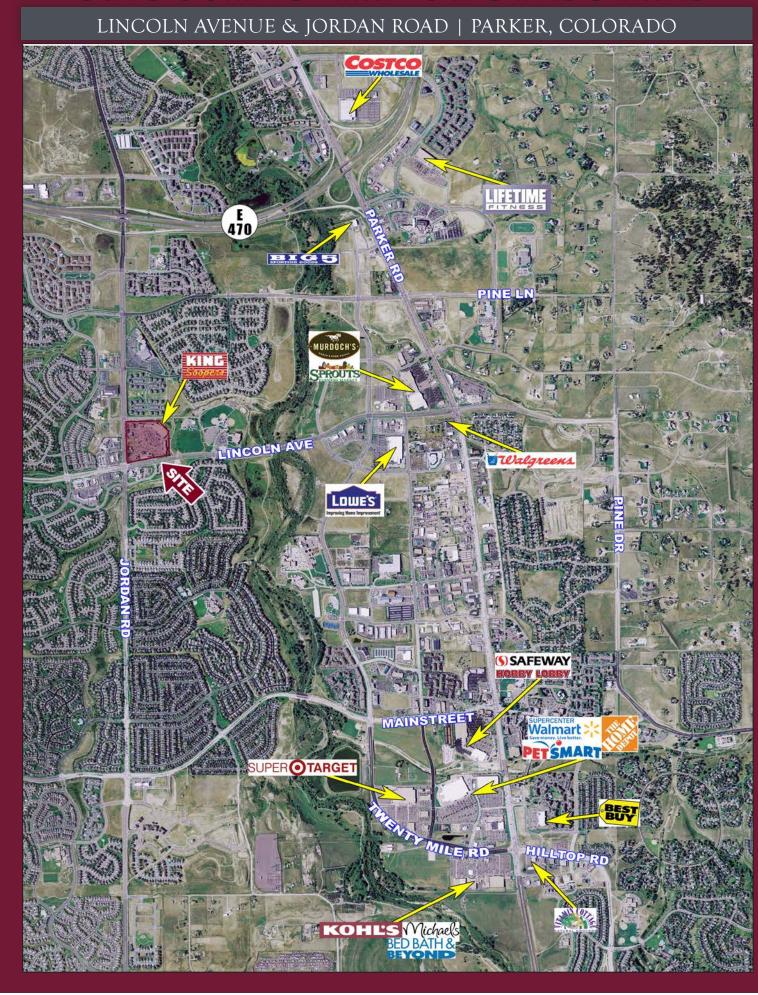

#### **INFORMATION**

- Strong neighborhood grocery center with limited vacancy
- Located along 2 major thoroughfares: Lincoln Ave and Jordan Rd
- Great National, Regional and Local Co-Tenancy

### **TRAFFIC COUNTS**

| On Lincoln Ave west of Jordan Rd     | 36,586 cars/day          |
|--------------------------------------|--------------------------|
| On Lincoln Ave east of Jordan Rd     | 34,152 cars/day          |
| On Jordan Rd south of Aventerra Pkwy | 24 <b>,</b> 420 cars/day |