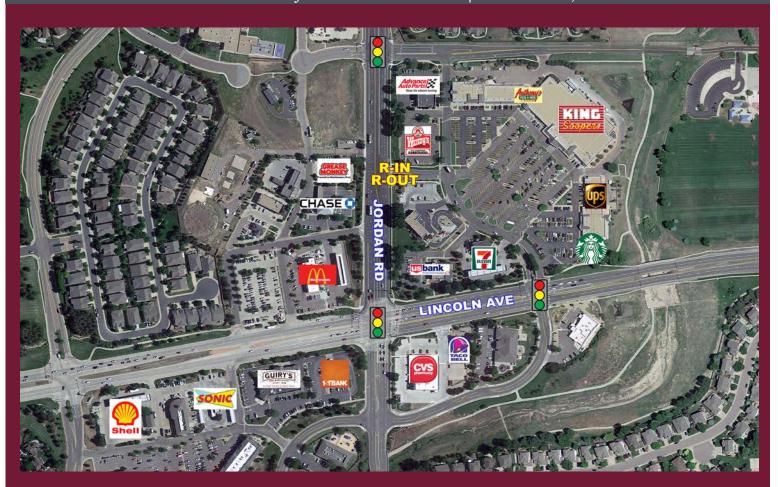

#### **INFORMATION**

- Strong neighborhood grocery center with limited vacancy
- Located along 2 major thoroughfares: Lincoln Ave and Jordan Rd
- Great National, Regional and Local Co-Tenancy