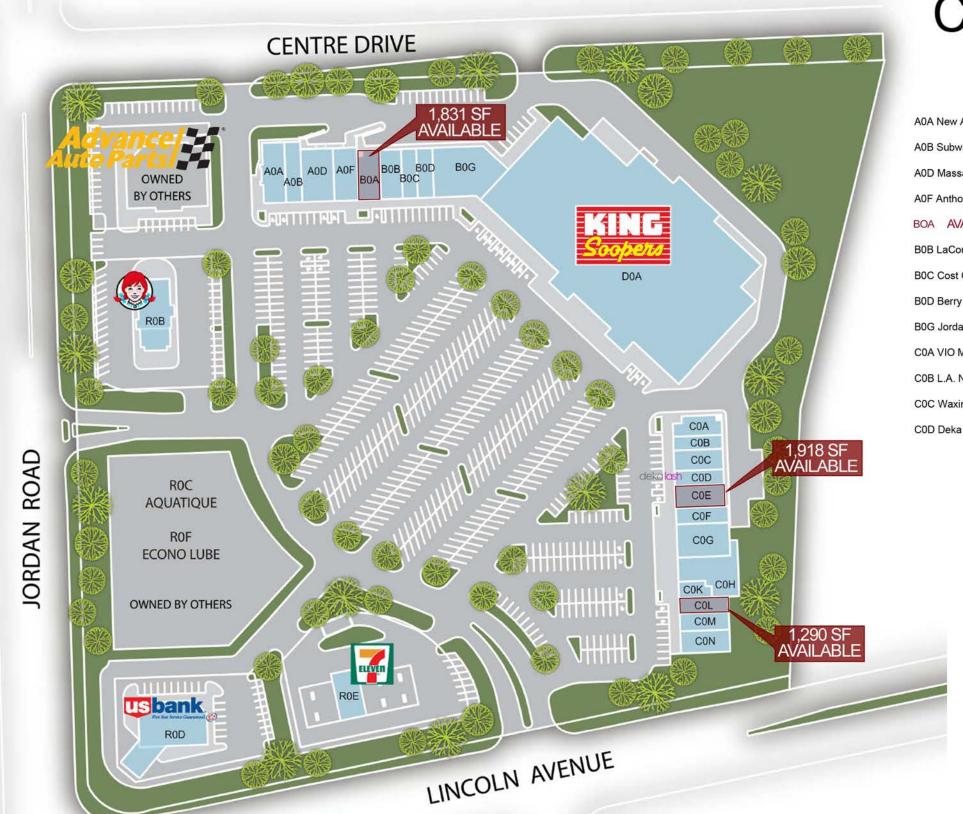

# Crossing at Stonegate

| A0A New Asian Grill         | 2,632 SF | COE AVAILABLE                | 1,918 SF  |
|-----------------------------|----------|------------------------------|-----------|
| A0B Subway                  | 1,449 SF | C0F The UPS Store            | 1,542 SF  |
| A0D Massage Envy            | 3,000 SF | C0G Showplace Kitchens       | 3,040 SF  |
| A0F Anthony's Pizza & Pasta | 2,226 SF | C0H Orange Theory Fitness    | 3,605 SF  |
| BOA AVAILABLE               | 1,831 SF | C0K The Joint Chiropractic   | 912 SF    |
| B0B LaCouture Dentist       | 1,868 SF | COL AVAILABLE                | 1,290 SF  |
| B0C Cost Cutters            | 1,307 SF | C0M Starbucks                | 1,290 SF  |
| B0D Berry Blendz            | 1,423 SF | C0N Noodles & Company        | 2,400 SF  |
| B0G Jordan Wine & Spirits   | 5,461 SF | D0A King Soopers Supermarket | 65,972 SF |
| C0A VIO Med Spa             | 1,577 SF | R0B Wendy's                  |           |
| C0B L.A. Nails              | 1,198 SF | R0D U.S. Bank                |           |
| C0C Waxing the City         | 1,797 SF | R0E Seven Eleven             |           |
| COD Deka Lash               | 1,300 SF |                              |           |