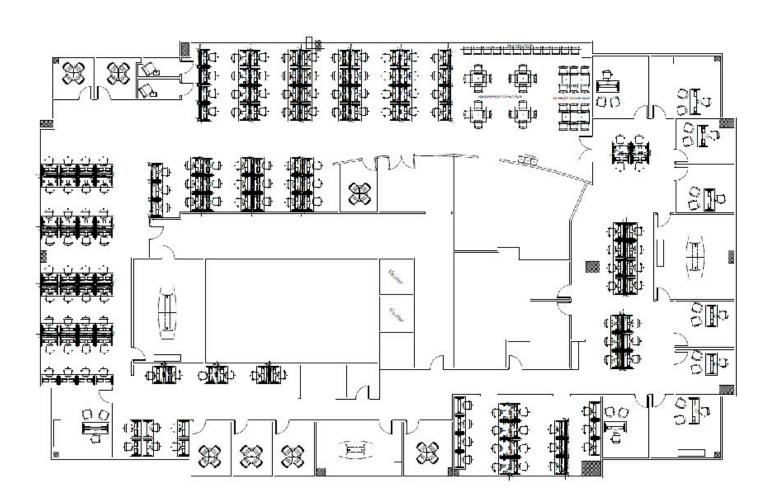

# **ULTRADENT TOWER**

10235 SOUTH JORDAN GATEWAY | SOUTH JORDAN, UT



# PROPERTY INFORMATION



## **Available Space:**

Fourth Floor: ~15,000 RSF



Excellent I-15 visibility with immediate access to FrontRunner



### **Parking Ratio:**

4 / 1,000 SF



Ideally located with near South Towne amenities



Building equipped with fiber



#### **Lease Rate:**

\$26.00/RSF, Full Service

## FLOOR PLAN







CONTACT US

#### **KREG PETERSON**

First Vice President +1 801 869 8092 kreg.peterson@cbre.com

#### **ERIC SMITH**

Senior Vice President +1 801 869 8008 eric.smith@cbre.com

© 2021 CBRE, Inc. All rights reserved. This information has been obtained from sources believed reliable, but has not been verified for accuracy or completeness. You should conduct a careful, independent investigation of the property and verify all information. Any reliance on this information is solely at your own risk. CBRE and the CBRE logo are service marks of CBRE, Inc. All other marks displayed on this document are the property of their respective owners, and the use of such logos does not imply any affiliation with or endorsement of CBRE. Photos herein are the property of their respective owners. Use of