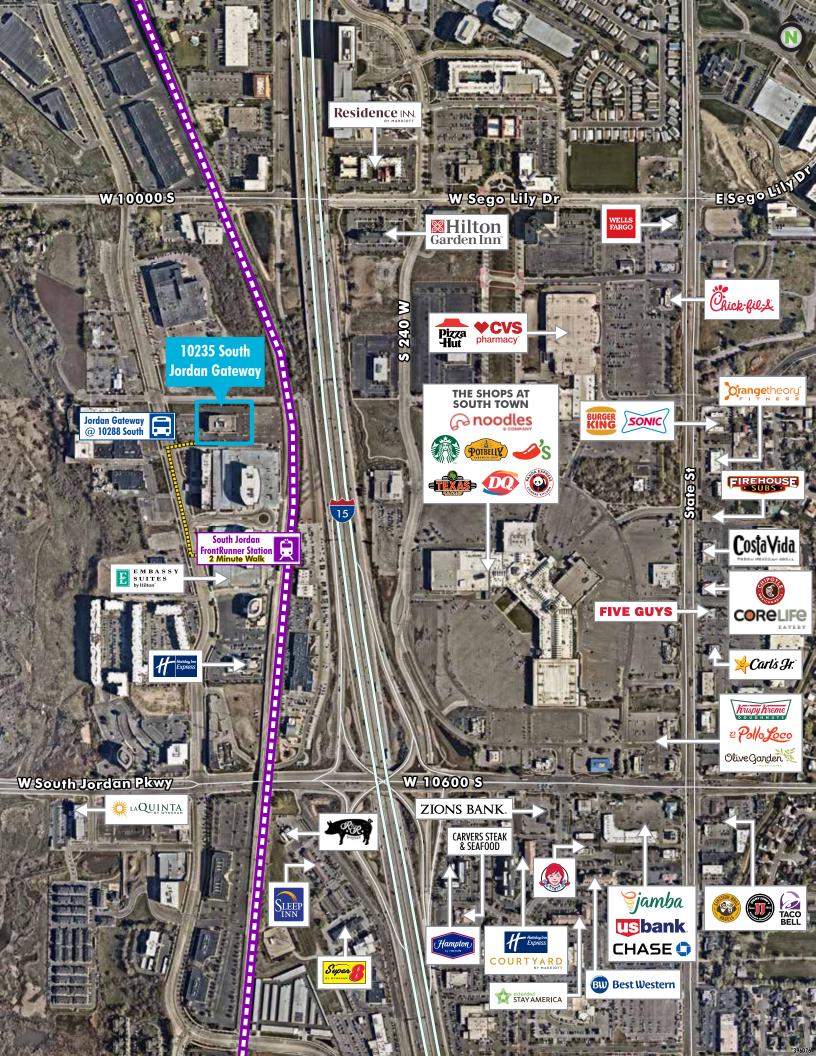

## **Available Space:**

Fourth Floor: ~15,000 RSF

Excellent I-15 visibility with immediate access to FrontRunner

### **Parking Ratio:**

4 / 1,000 SF

Ideally located with near South Towne amenities

Building equipped with fiber