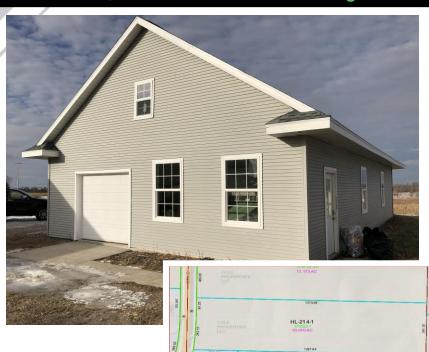

## **Property Features**

- Newer 1,500 SF building
- Full attic with floor
- · Electricity is at road
- Propane tank for heat
- 8' x 8' overhead door