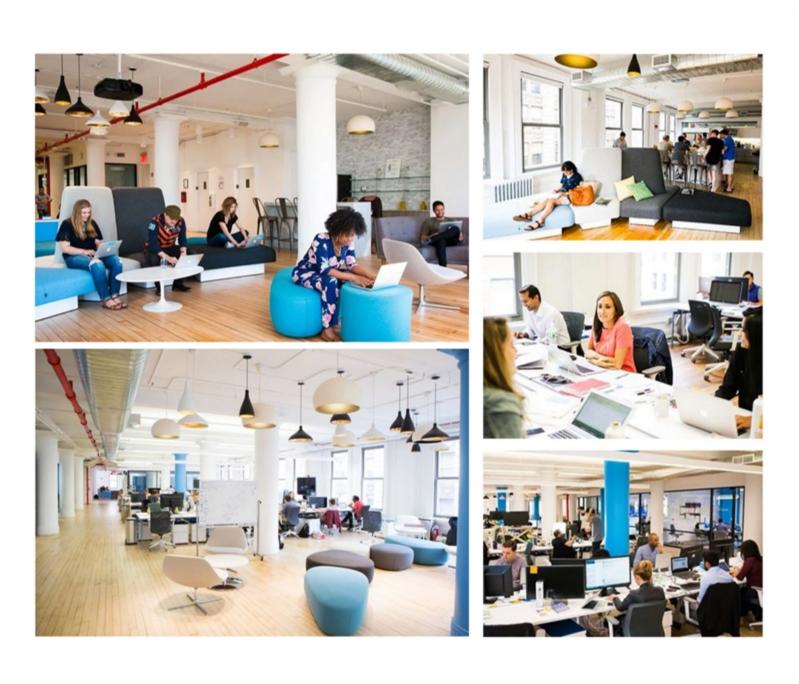

- Above standard Installation includes One (1) large conference room, Four (5) 6 seat conference rooms, Four (4) phone booths, large café style pantry with seating, and open space to fit 85+
- Multiple breakout collaborative areas as well as private workspace
- Creative aesthetic with finishes including exposed ceilings and new hardwood floors
- Furniture can be made available