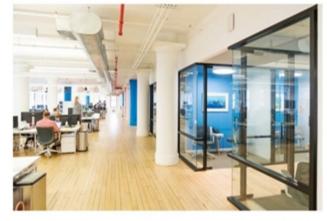

- Above standard Installation includes One (1) large conference room, Four (5) 6 seat conference rooms, Four (4) phone booths, large café style pantry with seating, and open space to fit 85+
- Multiple breakout collaborative areas as well as private workspace
- Creative aesthetic with finishes including exposed ceilings and new hardwood floors
- Furniture can be made available