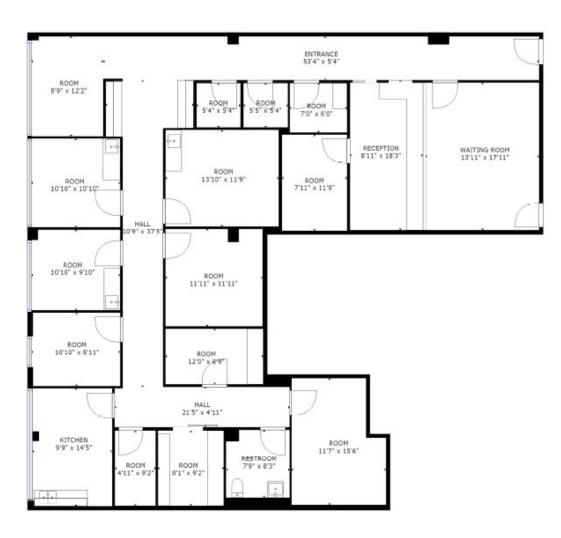

## **FLOOR PLAN**

## SUITE 350: 3,419 SF

1900 West Loop S Suite 1300 Houston, Texas 77027

> T 713.270.7700 F 713.270.6285 transwestern.com

**CONTACT ASHLEY CASSEL, SVP** 713.490.3785 Ashley.Cassel@transwestern.com

The information provided herein was obtained from sources believed reliable; however, Transwestern makes no guarantees, warranties or representations as to the completeness or accuracy thereof. The presentation of this property is submitted subject to errors, omissions, change of price or conditions, prior sale or lease, or withdrawal without notice. Copyright © 2018 Transwestern.