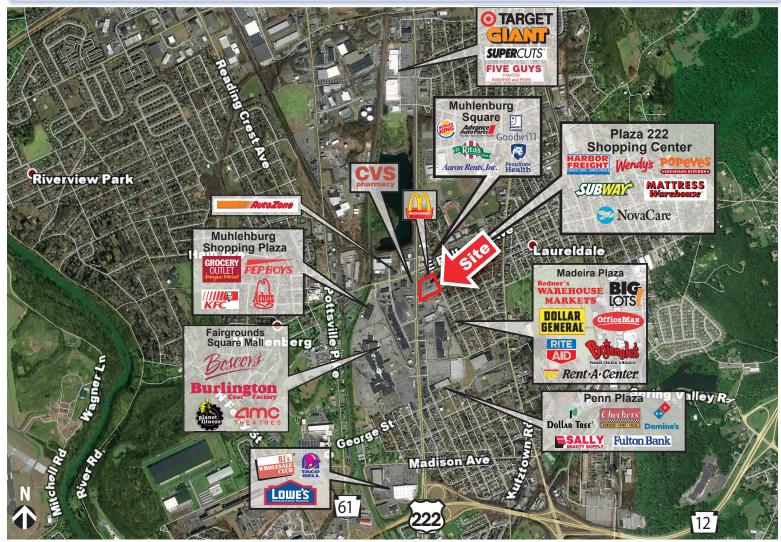

# **PLAZA 222 SHOPPING CENTER**

3229 North 5th Street | Reading (Muhlenberg) | 19605

## **PROPERTY HIGHLIGHTS**

- 2,000SF up to 6,000 SF available for lease
- Centrally located along the retail corridor of North 5th Street Highway
- Located just a short distance from Downtown Reading and draws from Muhlenberg and surrounding area
- Center is surrounded by a significant amount of local and national
- Ideal location for pharmacy, laundry mat, fitness center, pet supply, restaurant, professional or medical office uses