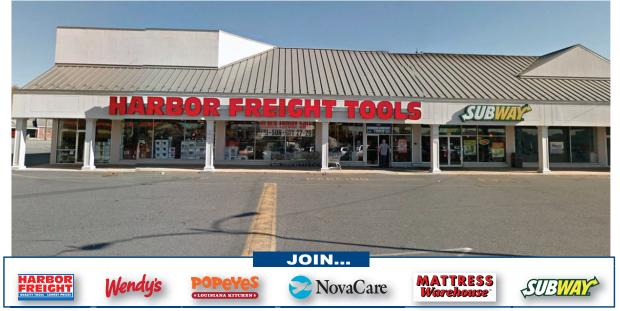

# **PLAZA 222 SHOPPING CENTER**

3229 North 5th Street | Reading (Muhlenberg) | 19605

## **PROPERTY HIGHLIGHTS**

- 2,000SF up to 6,000 SF available for lease
- Centrally located along the retail corridor of North 5th Street Highway
- Located just a short distance from Downtown Reading and draws from Muhlenberg and surrounding area
- Center is surrounded by a significant amount of local and national
- Ideal location for pharmacy, laundry mat, fitness center, pet supply, restaurant, professional or medical office uses