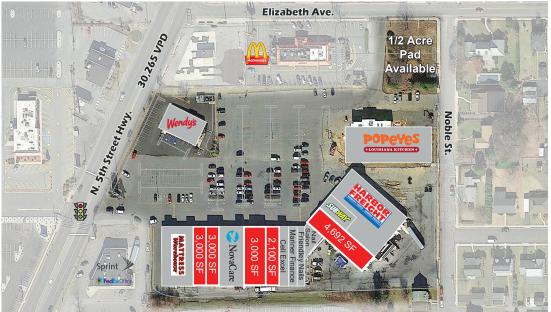

# **PLAZA 222 SHOPPING CENTER**

3229 North 5th Street | Reading (Muhlenberg) | 19605

## **PROPERTY HIGHLIGHTS**

- 2,000SF up to 6,000 SF available for lease
- Centrally located along the retail corridor of North 5th Street Highway
- Located just a short distance from Downtown Reading and draws from Muhlenberg and surrounding area
- Center is surrounded by a significant amount of local and national
- Ideal location for pharmacy, laundry mat, fitness center, pet supply, restaurant, professional or medical office uses