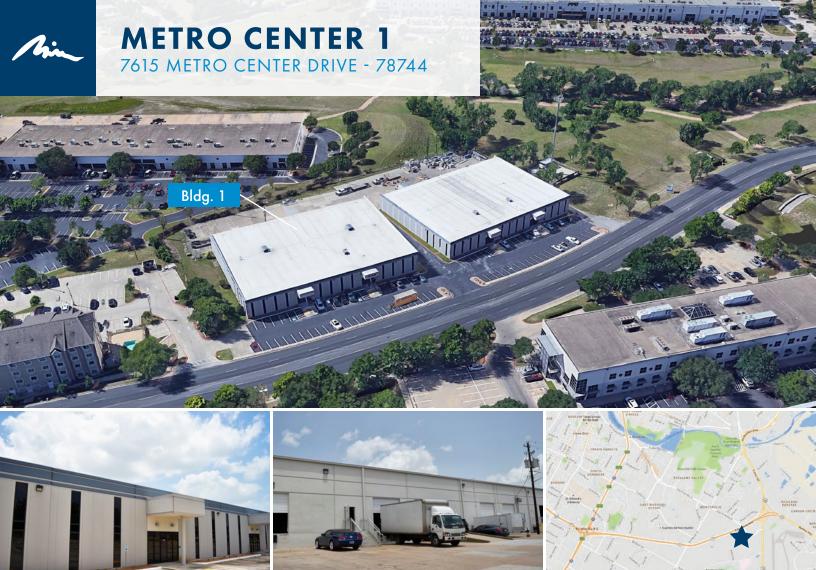

## **AVAILABLE SUITE**

| SUITE        | SQ. FT. |
|--------------|---------|
| Entire Bldg. | 31,637  |

## SPACE FEATURES

95% Warehouse

5% Office

18' Clear Height

Rear Loading,
7 Dock High Doors

Fire Sprinklered

1 Loading Ramp

Stand-Alone Building

Fenced Yard

DAVIS BASS (512) 538-1030 bass@hpitx.com MORRIS GREEN

(512) 538-0081 mgreen@hpitx.com

No warranty or representation, expressed or implied, is made as to the accuracy of the information contained herein, and same is submitted subject to errors, omissions, change of price, rental or other conditions, withdrawal without notice, and to any special listing conditions imposed by the principals.