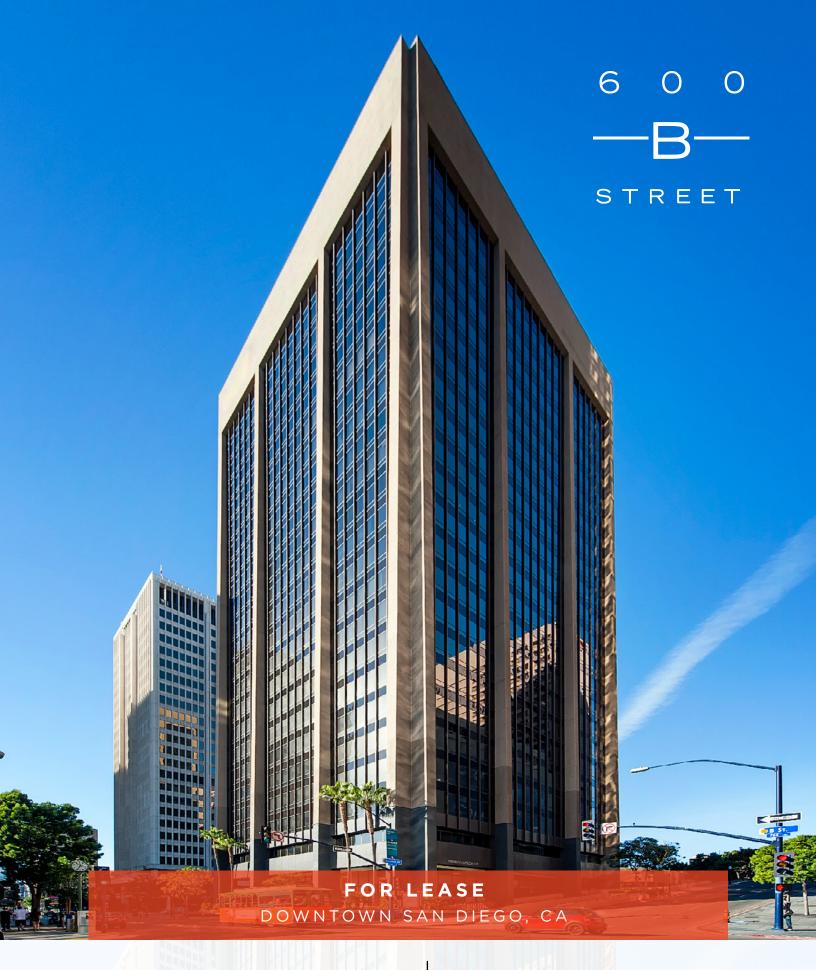

CBRE

## FEATURES

RY 4 619 531 0

- Recent renovations include a new outdoor courtyard; new lounge, amphitheater & BBQ; new common areas; floor-to-ceiling glass; and creative spec suites coming soon
- Highly efficient column-free floorplates
- Abundant natural light via floor-to-ceiling glass and optimal bay depths

THE REAL

- > Panoramic views of San Diego Bay, Coronado Bridge, Balboa Park and Lindbergh Field
- Private park located on premises
- > 24/7 security and on-site property management
- > On-site parking located in the subterranean parking garage
- > Outfitted with nano-septic technology

### WELL - HEALTH SAFETY RATED

When you see the WELL Health-Safety seal, you can feel confident knowing the space you're entering is putting your health first.

Class A 24 floors 360,000 Total SF 15,000 SF floor plates