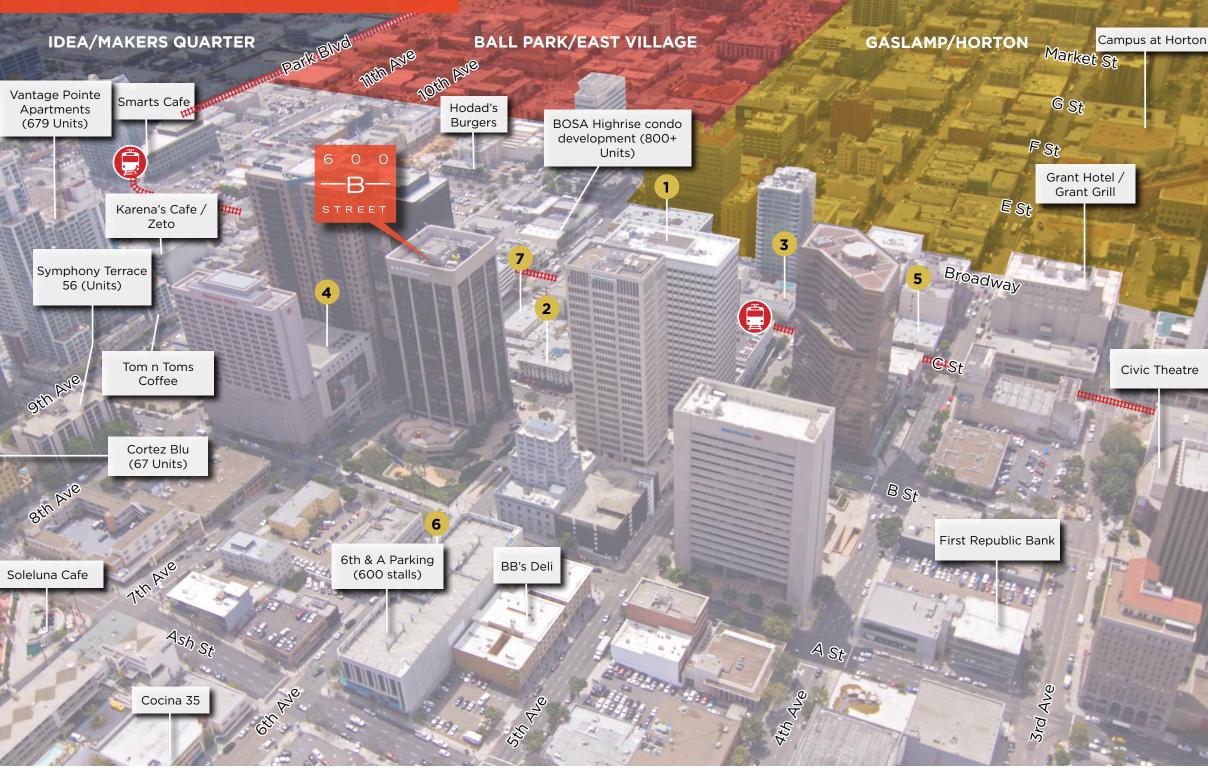

boa Park and Lindbergh Field
- Private park located on premises
- > 24/7 security and on-site property management
- > On-site parking located in the subterranean parking garage
- > Outfitted with nano-septic technology

### WELL - HEALTH SAFETY RATED



When you see the WELL Health-Safety seal, you can feel confident knowing the space you're entering is putting your health first.

Class A 24 floors 360,000 Total SF 15,000 SF floor plates

STREET

# New Outdoor Courtyard



## New ounge Amphitheater 8 BBQ



# New Common Areas

-

1620 1650 Meyers Nave



# Floor-to-Ceiling Glass





Creative Spec Suites Coming Soon

201

SAN DIEGO INTL AIRPORT

> ---- INGRESS ---- EGRESS

> > EMBARCADERO/ SEAPORT VILLAGE

CORONADO CITY OF FERRY CORONADO

LITTLE ITALY

06 STREET

LOCATION



## AMENITIES



SaladStyle





















### FOR MORE INFORMATION, PLEASE CONTACT:

### RYAN GRANT

+1 619 696 8354 Lic. 01813531 ryan.grant@cbre.com

### JEFF OESTERBLAD +1 858 546 2637 Lic. 01516014 jeff.oesterblad@cbre.com







© 2022 CBRE, Inc. All rights reserved. This information has been obtained from sources believed reliable, but has not been verified for accuracy or completeness. You should conduct a careful, independent investigation of the property and verify all information. Any reliance on this information is solely at your own risk. CBRE and the CBRE logo are service marks of CBRE, Inc. All other marks displayed on this document are the property of their respective owners, and the use of such logos does not imply any affiliation with or endorsement of CBRE. Photos herein are the