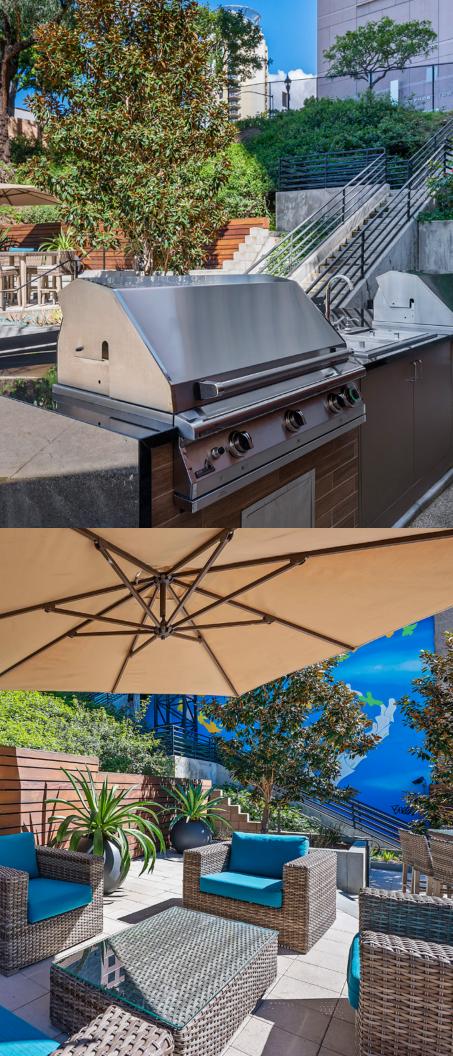

## New ounge Amphitheater 8 BBQ

## FEATURES

RY 4 619 531 0

- Recent renovations include a new outdoor courtyard; new lounge, amphitheater & BBQ; new common areas; floor-to-ceiling glass; and creative spec suites coming soon
- Highly efficient column-free floorplates
- Abundant natural light via floor-to-ceiling glass and optimal bay depths