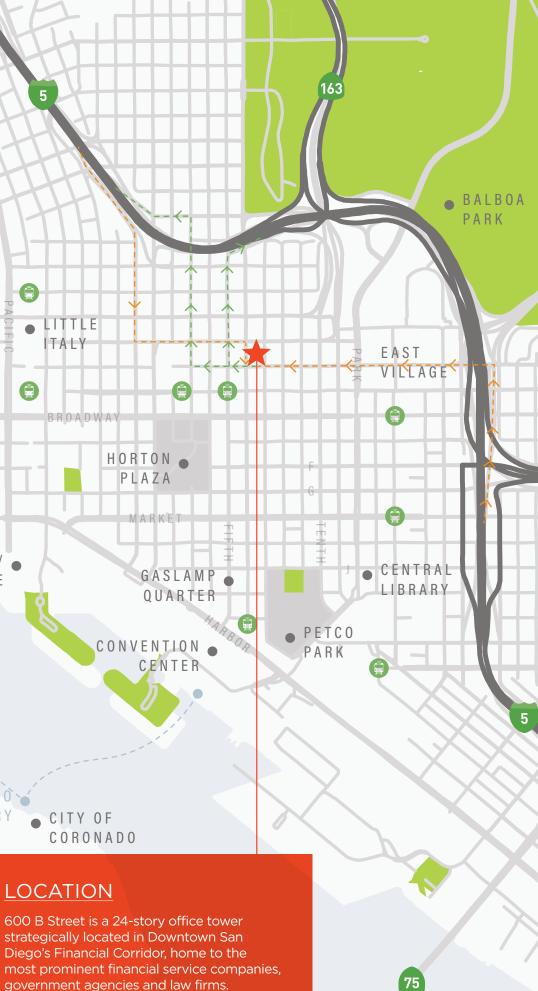

nado Bridge, Balboa Park and Lindbergh Field
- Private park located on premises
- > 24/7 security and on-site property management
- > On-site parking located in the subterranean parking garage
- > Outfitted with nano-septic technology

### WELL - HEALTH SAFETY RATED



When you see the WELL Health-Safety seal, you can feel confident knowing the space you're entering is putting your health first.

Class A 24 floors 360,000 Total SF 15,000 SF floor plates

STREET

# New Outdoor Courtyard



## New ounge Amphitheater 8 BBQ



# New Common Areas

-

1620 1650 Meyers Nave



# Floor-to-Ceiling Glass





Creative Spec Suites Coming Soon

201

SAN DIEGO INTL AIRPORT

> ---- INGRESS ---- EGRESS

> > EMBARCADERO/ SEAPORT VILLAGE

CORONADO CITY OF FERRY CORONADO

LITTLE ITALY

06 STREET

LOCATION



## AMENITIES



SaladStyle





















### FOR MORE INFORMATION, PLEASE CONTACT:

### RYAN GRANT

+1 619 696 8354 Lic. 01813531 ryan.grant@cbre.com

### JEFF OESTERBLAD +1 858 546 2637 Lic. 01516014 jeff.oesterblad@cbre.com







© 2022 CBRE, Inc. All rights reserved. This information has been obtained from sources believed reliable, but has not been verified for accuracy or completeness. You should conduct a careful, independent investigation of the property and verify all information. Any reliance on this information is solely at your own risk. CBRE and the CBRE logo are service marks of CBRE, Inc. All other marks displayed on this document are the property of their respective owners, and the use of such logos does not imply any affiliation with or endorsement of CBRE. Photos