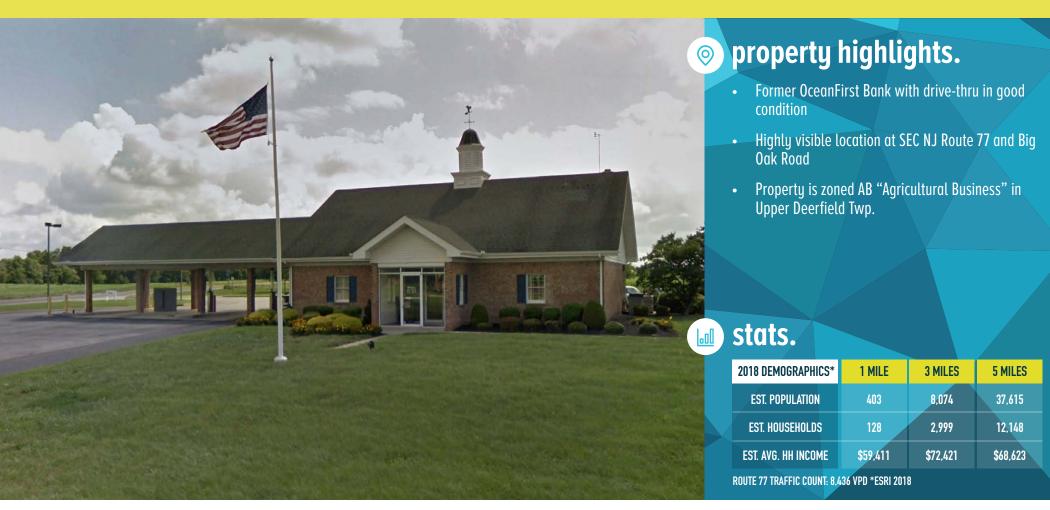

# **1245 NJ ROUTE 77** UPPER DEERFIELD TWP. (BRIDGETON), NJ

#### $\pm 2,900$ SF / 3.21 ACRES AVAILABLE FOR SALE