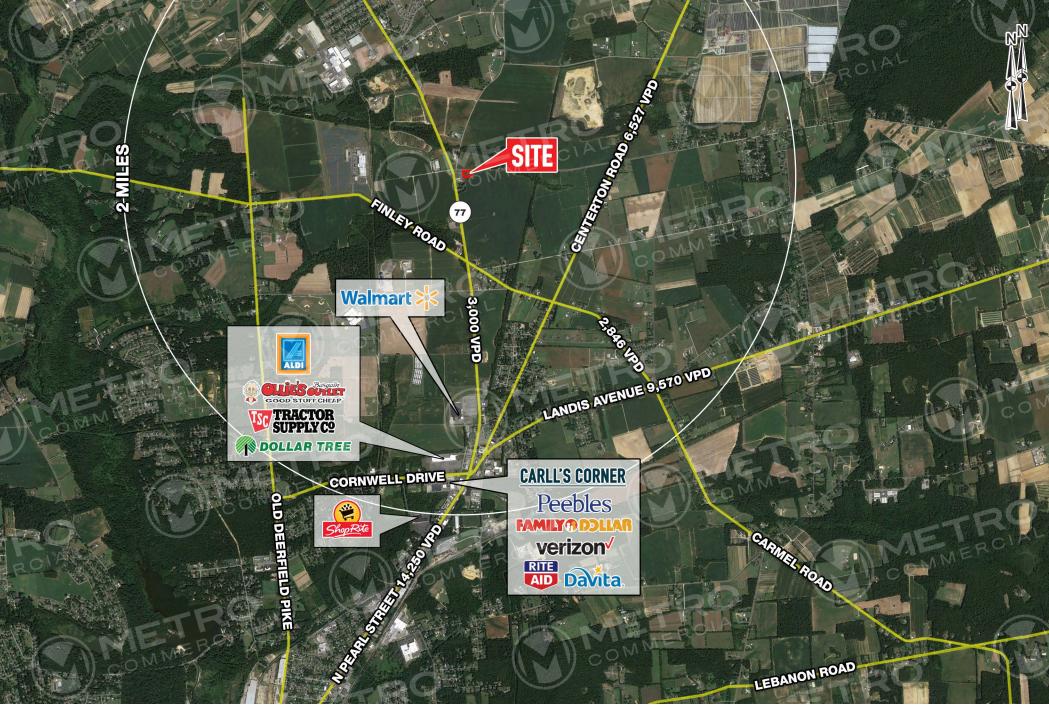

1245 ROUTE 77 UPPER DEERFIELD TWP. (BRIDGETON), NJ

The information and images contained herein are from sources deemed reliable. However, Metro Commercial Real Estate, Inc. makes no representation whatsoever as to their accuracy or authenticity. Images shown may be modified for illustrative purposes. Images may be out-of-date and not current. 79.19