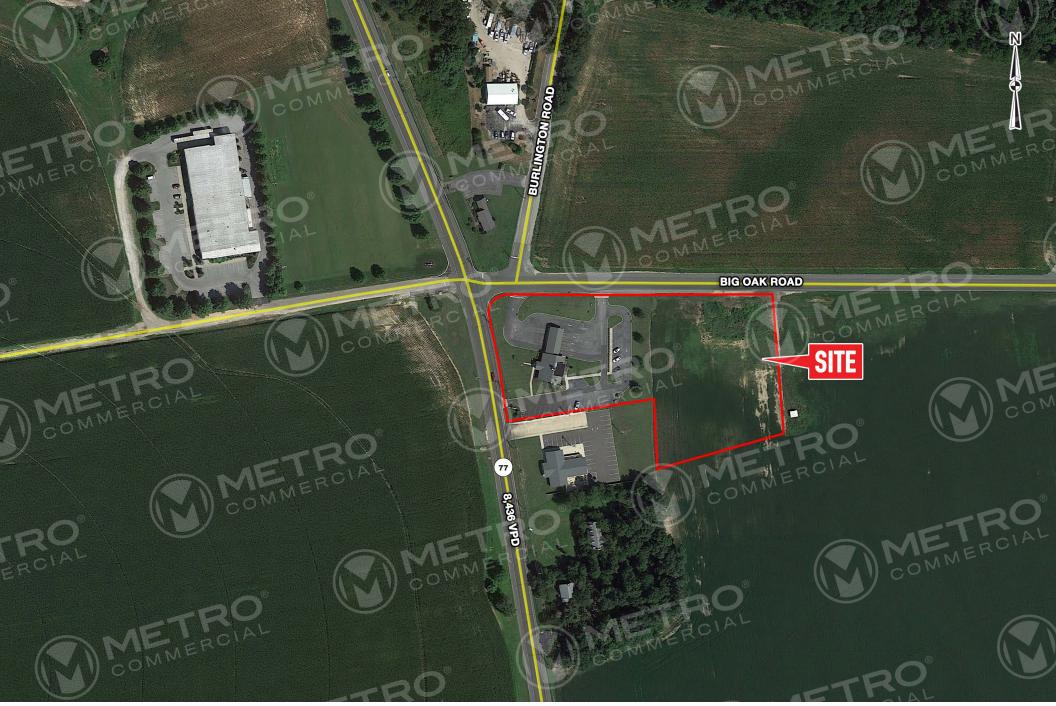

# **1245 NJ ROUTE 77** UPPER DEERFIELD TWP. (BRIDGETON), NJ

#### $\pm 2,900$ SF / 3.21 ACRES AVAILABLE FOR SALE





## **MARK GERLACH**

office 856.866.1900 direct 856.222.3032 mgerlach@metrocommercial.com

### **BRENT BARBEHENN**

office 856.866.1900 direct 856.222.3036 bbarbehenn@metrocommercial.com

MetroCommercial.com | PHILADELPHIA, PA | PLYMOUTH MEETING, PA | MOUNT LAUREL, NJ | NAPLES, FL

METRO<sup>®</sup>

**REAL ESTATE, INC.** 



n and images contained herein are from sources deemed reliable. However, Metro Commercial Real Estate, inc. makes no representation whatsoever as to their accuracy or authenticity. Images shown may be modified for illustrative purposes. Images may be out-of-date and not current. 7.9

1245 ROUTE 77 UPPER DEERFIELD TWP. (BRIDGETON), NJ





The information and images contained herein are from sources deemed reliable. However, Metro Commercial Real Estate, Inc. makes no representation whatsoever as to their accuracy or authenticity. Images shown may be modified for illustrative purposes. Images may be out-of-date and not current. 79.19

# 1245 ROUTE 77 UPPER DEERFIELD TWP. (BRIDGETON), NJ