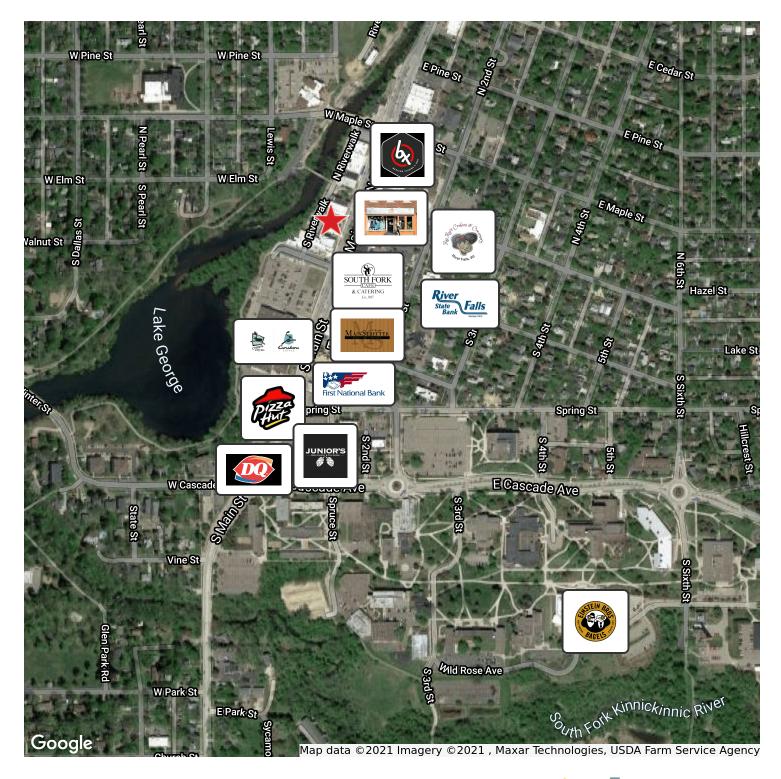

#### **LOCATION OVERVIEW**

Located in the heart of downtown River Falls on Main St. Many nearby retailers include: The Second Star, South Fork Cafe, Caribou Coffee, Pizza Hut, BX Mexican Cuisine & Bar, Mainstreeter Bar & Grill, Mei Mei's Cookies & Creamery, Dairy Queen, Junior's Restaurant & Tap House, Einstein Bros. Bagels, and Culvers.

## Main Street RF Retailer Map

DAVID ROBSON C: 651.248.0390 drobson@bantara.net