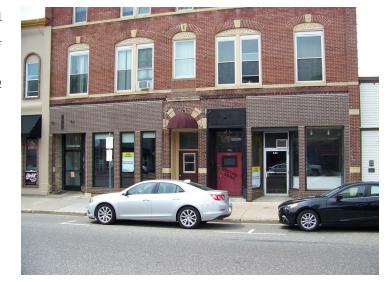

# **123 S MAIN STREET**

# 123 S Main Street River Falls, WI



FOR MORE INFORMATION CONTACT:

DAVID ROBSON C: 651.248.0390 drobson@bantara.net



### Property Details & Highlights

Property Name: 123 S Main Street

Property Address: 123 S Main Street, River Falls, WI

54022

Property Type: Retail

Building Size: 1,698 SF

Monthly Gross

\$2731.82 Rent:



#### **PROPERTY OVERVIEW**

1698 SF offered at 19.31 psf

#### **LOCATION OVERVIEW**

Located in the heart of downtown River Falls on Main St. Many nearby retailers include: The Second Star, South Fork Cafe, Caribou Coffee, Pizza Hut, BX Mexican Cuisine & Bar, Mainstreeter Bar & Grill, Mei Mei's Cookies & Creamery, Dairy Queen, Junior's Restaurant & Tap House, Einstein Bros. Bagels, and Culvers.

#### **LEASE HIGHLIGHTS**

- Prime downtown location
- Various local retailers
- High traffic counts
- Access to highways 65, 29, 35
- · Close proximity to UW-River Falls

DAVID ROBSON

C: 651.248.0390 drobson@bantara.net



### Additional Photos







**DAVID ROBSON**C: 651.248.0390
drobson@bantara.net



## Main Street RF Retailer Map



DAVID ROBSON C: 651.248.0390 drobson@bantara.net



##