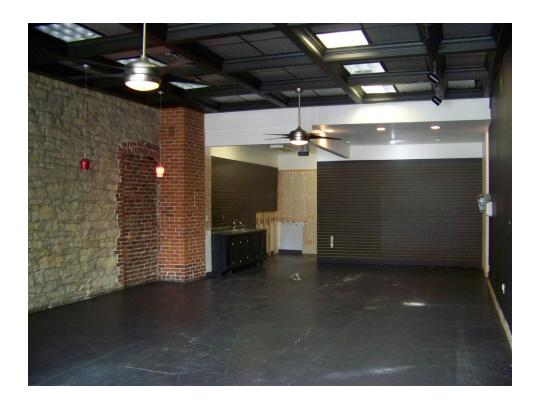

Street

Property Address: 123 S Main Street, River Falls, WI

54022

Property Type: Retail

Building Size: 1,698 SF

Monthly Gross

\$2731.82 Rent:



#### **PROPERTY OVERVIEW**

1698 SF offered at 19.31 psf

#### **LOCATION OVERVIEW**

Located in the heart of downtown River Falls on Main St. Many nearby retailers include: The Second Star, South Fork Cafe, Caribou Coffee, Pizza Hut, BX Mexican Cuisine & Bar, Mainstreeter Bar & Grill, Mei Mei's Cookies & Creamery, Dairy Queen, Junior's Restaurant & Tap House, Einstein Bros. Bagels, and Culvers.

#### **LEASE HIGHLIGHTS**

- Prime downtown location
- Various local retailers
- High traffic counts
- Access to highways 65, 29, 35
- · Close proximity to UW-River Falls

DAVID ROBSON

C: 651.248.0390 drobson@bantara.net



### Additional Photos







**DAVID ROBSON**C: 651.248.0390
drobson@bantara.net



## Main Street RF Retailer Map



DAVID ROBSON C: 651.248.0390 drobson@bantara.net



## Demographics Map & Report



| POPULATION                           | 5 MILES              | 10 MILES           | 15 MILES      |
|--------------------------------------|----------------------|--------------------|---------------|
| Total population                     | 26,108               | 52,400             | 113,841       |
| Median age                           | 30.1                 | 33.5               | 35.9          |
| Median age (Male)                    | 30.4                 | 33.4               | 35.7          |
| Median age (Female)                  | 29.8                 | 33.4               | 36.3          |
|