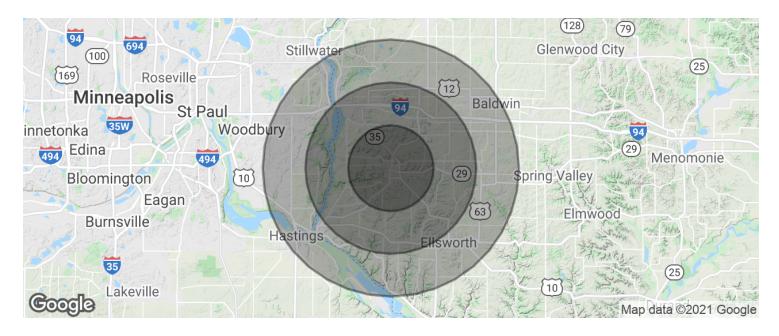

## Demographics Map & Report

| POPULATION                           | 5 MILES              | 10 MILES           | 15 MILES      |
|--------------------------------------|----------------------|--------------------|---------------|
| Total population                     | 26,108               | 52,400             | 113,841       |
| Median age                           | 30.1                 | 33.5               | 35.9          |
| Median age (Male)                    | 30.4                 | 33.4               | 35.7          |
| Median age (Female)                  | 29.8                 | 33.4               | 36.3          |
|                                      |                      |                    | 4             |
| HOUSEHOLDS & INCOME                  | 5 MILES              | 10 MILES           | 15 MILES      |
| Total households                     | <b>5 MILES</b> 9,217 | 10 MILES<br>18,994 | 42,056        |
|                                      |                      |                    |               |
| Total households                     | 9,217                | 18,994             | 42,056        |
| Total households # of persons per HH | 9,217<br>2.8         | 18,994<br>2.8      | 42,056<br>2.7 |

<sup>\*</sup> Demographic data derived from 2010 US Census

**DAVID ROBSON**C: 651.248.0390
drobson@bantara.net