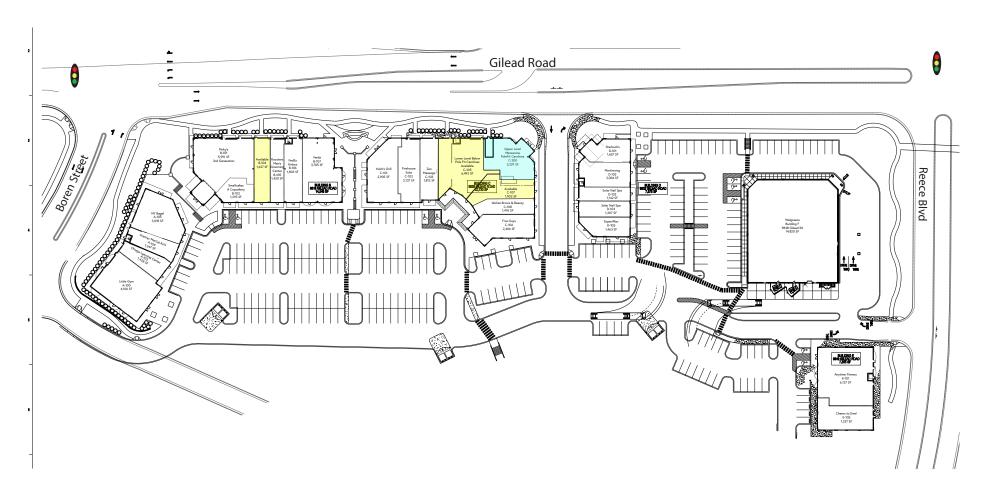

| AVAILABLE SPACE |                           |          |  |
|-----------------|---------------------------|----------|--|
| B-104           | 2nd Generation Restaurant | 1,627 SF |  |
| C-105           | 2nd Generation Retail     | 6,492 SF |  |
| C-107           | Cold Dark Shell           | 1,903 SF |  |

\*C-105 & C-107 can be combined for a total of 8,395 SF