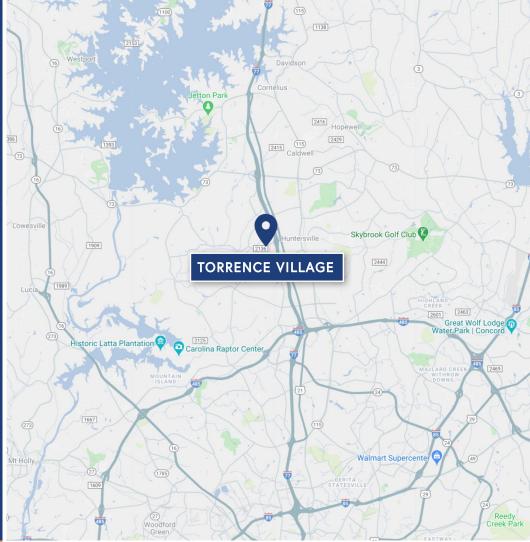

# TORRENCE VILLAGE

This 75,000 SF lifestyle center is positioned along Gilead Road directly off of I-77 at exit 23, between Presbyterian Hospital and EarthFare anchored The Park Commons. The site is directly across from Harris Teeter anchored Rosedale Shopping Center as well as Publix anchored Market Square. Torrence Village serves the rapidly growing city of Huntersville, North Carolina.

# HUNTERSVILLE NORTH CAROLINA

Huntersville is a suburb of Charlotte with a population of 57,098. Huntersville is in Mecklenburg County and is one of the best places to live in North Carolina. Living in Huntersville offers residents a suburban feel and most residents own their homes. The town is known recreationally as a lake community because of its proximity to Lake Norman and Mountain Island Lake.