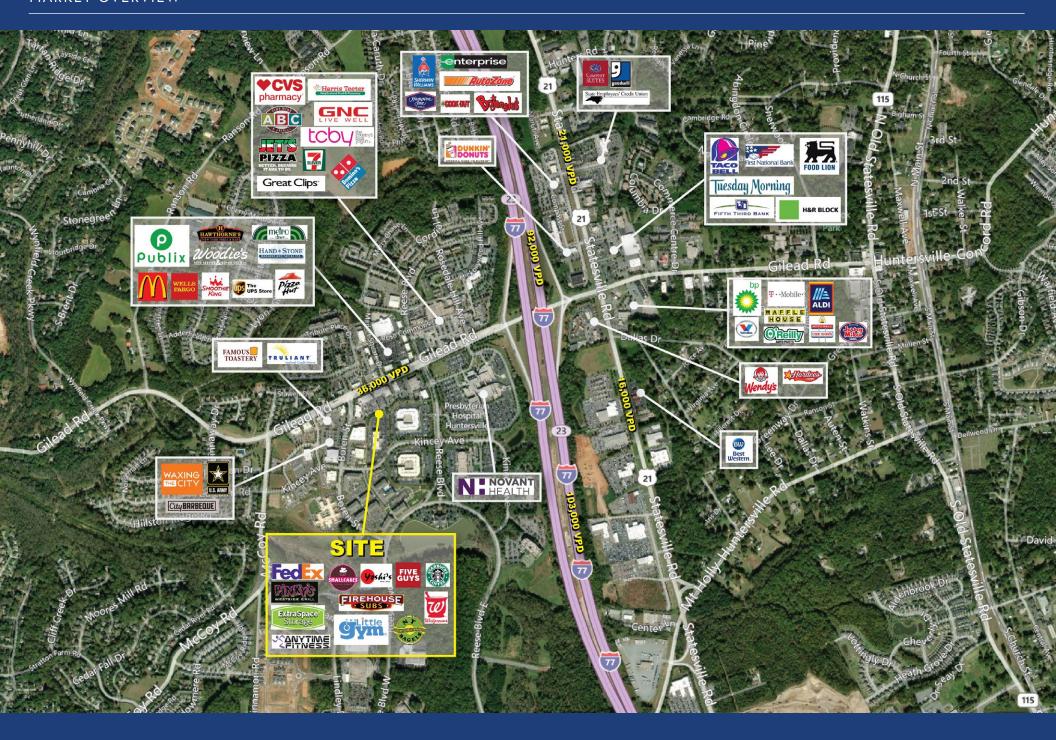

# TORRENCE VILLAGE

This 75,000 SF lifestyle center is positioned along Gilead Road directly off of I-77 at exit 23, between Presbyterian Hospital and EarthFare anchored The Park Commons. The site is directly across from Harris Teeter anchored Rosedale Shopping Center as well as Publix anchored Market Square. Torrence Village serves the rapidly growing city of Huntersville, North Carolina.

## **CURRENT & LOCAL TENANTS**

- Walgreens
- NY Bagel
- FedEx Kinko's
- Firehouse Subs
- Zen Massage
- Five Guys
- Starbucks
- Mattress Firm
- Anytime Fitness
- · Little Gym
- Verde
- · Yoshi's Grill
- Rooster's Men's Grooming Center
- Martinizing Dry Cleaners
- · Pinky's
- PoleFit Carolinas
- Smallcakes A Cupcakery
- ExperiMac

- Premier Martial Arts
- · Cheers to Ewe!
- Solar Nail Spa
- Omega Learning Center
- · Idolize Brows & Beauty