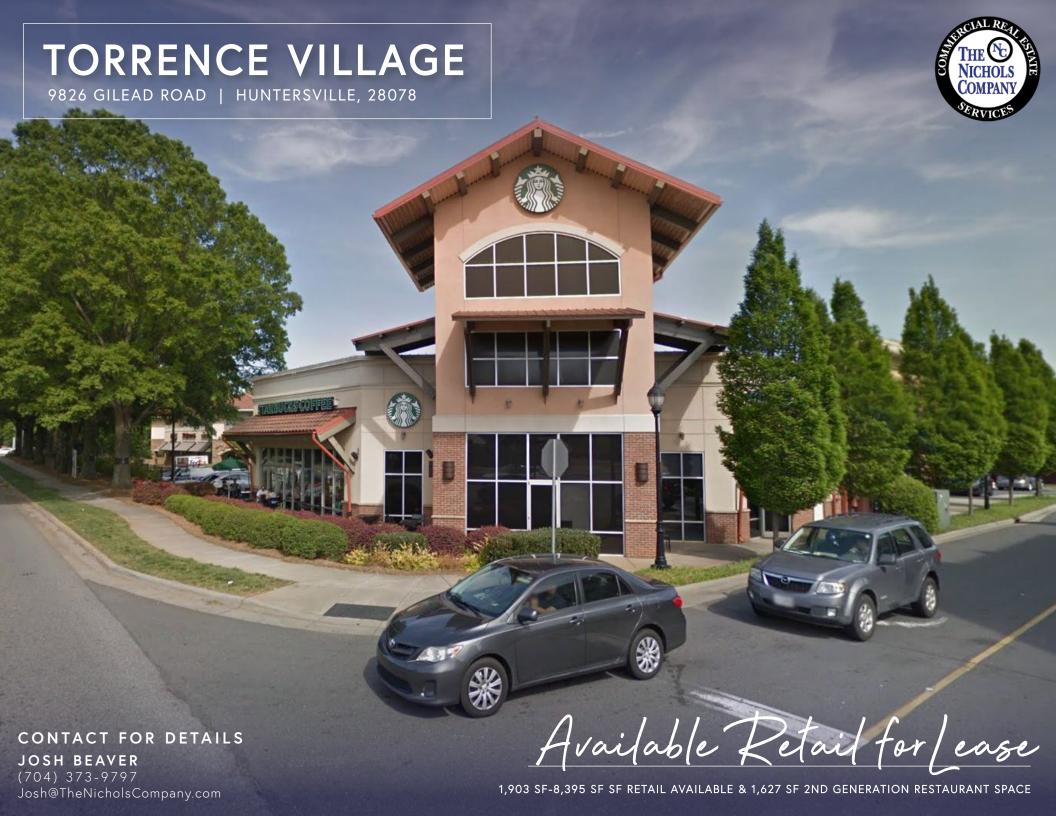

# TORRENCE VILLAGE

This 75,000 SF lifestyle center is positioned along Gilead Road directly off of I-77 at exit 23, between Presbyterian Hospital and EarthFare anchored The Park Commons. The site is directly across from Harris Teeter anchored Rosedale Shopping Center as well as Publix anchored Market Square. Torrence Village serves the rapidly growing city of Huntersville, North Carolina.

### PROPERTY DETAILS

| Address            | 9826 Gilead Road   Huntersville, NC 28078                                                    |
|--------------------|----------------------------------------------------------------------------------------------|
| Available SF       | 1,627 SF 2nd Generation Restaurant for Lease<br>1,903 - 8,395 SF Retail for Lease            |
| GLA                | +/- 75,000 SF Lifestyle Center                                                               |
| Access             | Directly off I-77 at Exit 23                                                                 |
| Traffic Counts     | I-77   92,000 VPD<br>Gilead Road   36,000 VPD                                                |
| Pricing            | \$30/SF NNN                                                                                  |
| Additional Details | Plaza areas with outdoor seating and water features Excellent visibility, access and parking |

## PROPERTY PHOTOS