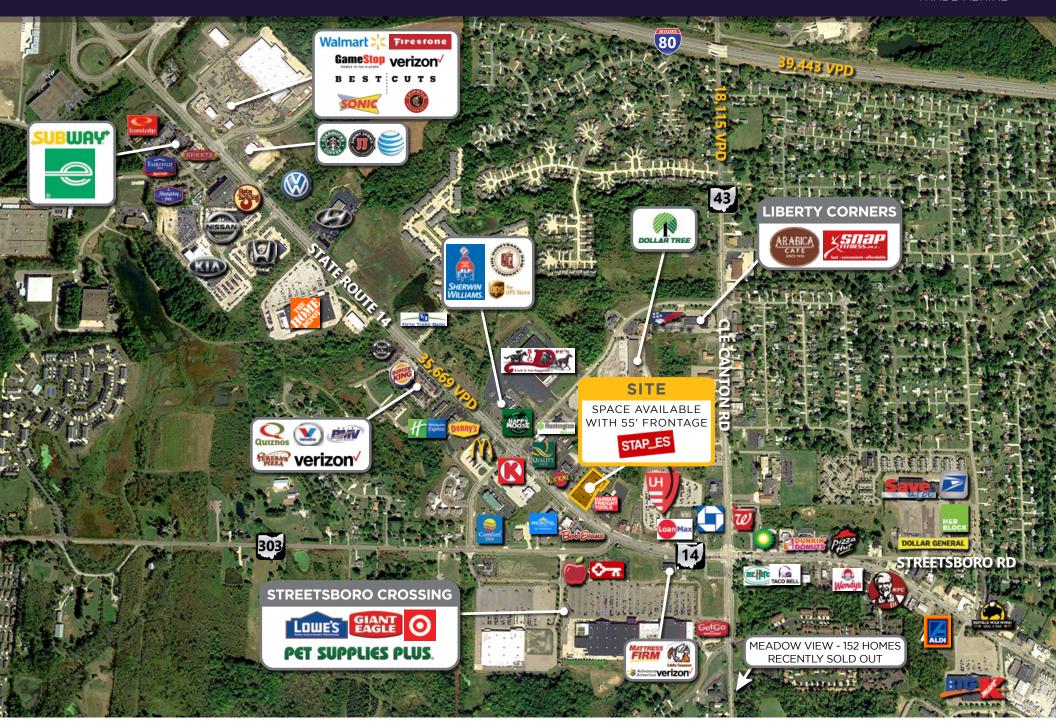

## **PROPERTY HIGHLIGHTS**

- Space available adjacent to Staples with over 55' frontage
- 2,000 SF 10,000 SF available
- NEW monument sign coming with a panel available
- Tremendous exposure on State Route 14 at the intersection of Route 303
- Traffic counts of 35,699 on State Route 14
- Part of the major national retail alleyway with nearby highway access