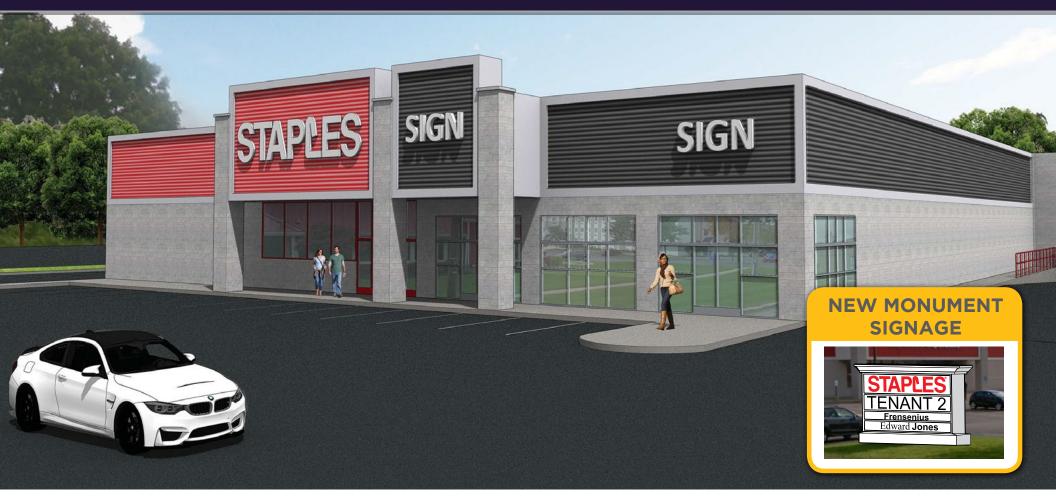

## **PROPERTY HIGHLIGHTS**

- Space available adjacent to Staples with over 55' frontage
- 2,000 SF 10,000 SF available
- NEW monument sign coming with a panel available
- Tremendous exposure on State Route 14 at the intersection of Route 303
- Traffic counts of 35,699 on State Route 14
- Part of the major national retail alleyway with nearby highway access