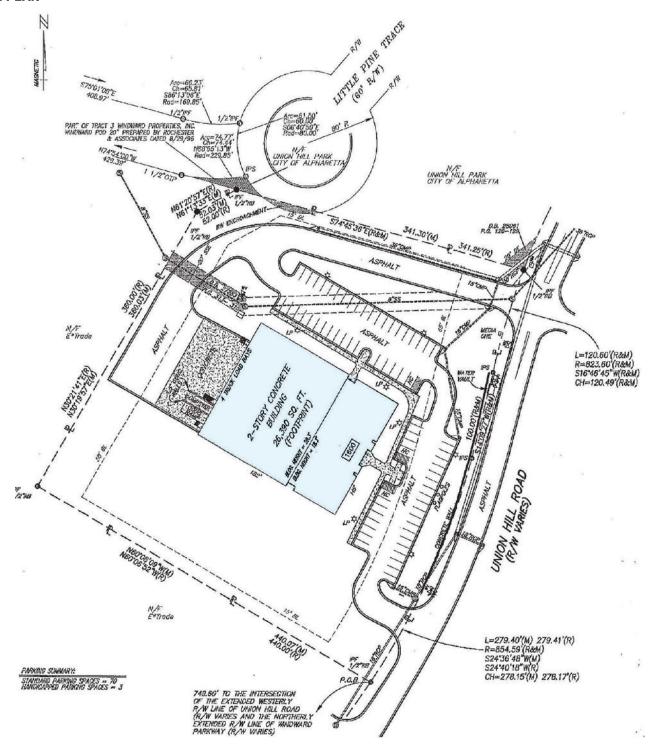

#### **SITE PLAN**

#### 1600 Union Hill Rd, Alpharetta Georgia, 30005

**LOCATION:** 1600 Union Hill Rd, Alpharetta Georgia, 30005

ACCESS: From the intersection of GA-400/I-285 travel N on GA-400 (14.2 mi), take exit 11

(Windward Pkwy), keep right at the fork onto Windward Pkwy; turn left onto Union Hill

Rd; building will be on the left

**OWNERS:** Manufacturing Resources International

**SQ. FT.:** 27,049 sf

**EXTERIOR:** Full height, Hartford Green tinted, insulated glass; green, exposed, aluminum mullion

system; Tilt -wall concrete with brick on block masonry; detailed, horizontal banding of

tan, architectural precast concrete

**COLUMN** 40' x 40'

**SPACING:** 

BAY DEPTH: 100' depth

**CEILING** 24' clear height

**LOADING:** Two (2) drive-in

Five (5) dock high

TRUCK 120' truck court depth, 50' concrete apron; truck court accessible from one side

COURT:

ACRES: 4.245 acres