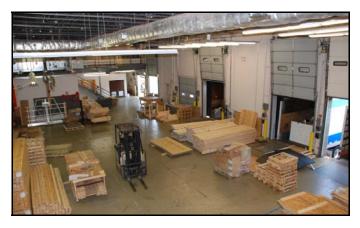

## 27,049 Sq.Ft.

- R&D / Corporate Headquarters
- 1.25 acre Graded Expansion Site
- 24' Clear Height
- 480 Volt 1200 Amp Service
- Total of 4.245 Acres
- Compressed Air and Vacuum Systems

- 9,425 Sq.Ft. Office
- 7,096 Sq.Ft. Clean Room
- 8,064 Sq.Ft. Conditioned Warehouse
- 2,464 Sq.Ft. Mezzanine
- Built 1995
- 1 Drive-in and 5 Loading docks

**LOADING:** Two (2) drive-in

Five (5) dock high

TRUCK 120' truck court depth, 50' concrete apron; truck court accessible from one side

COURT:

ACRES: 4.245 acres