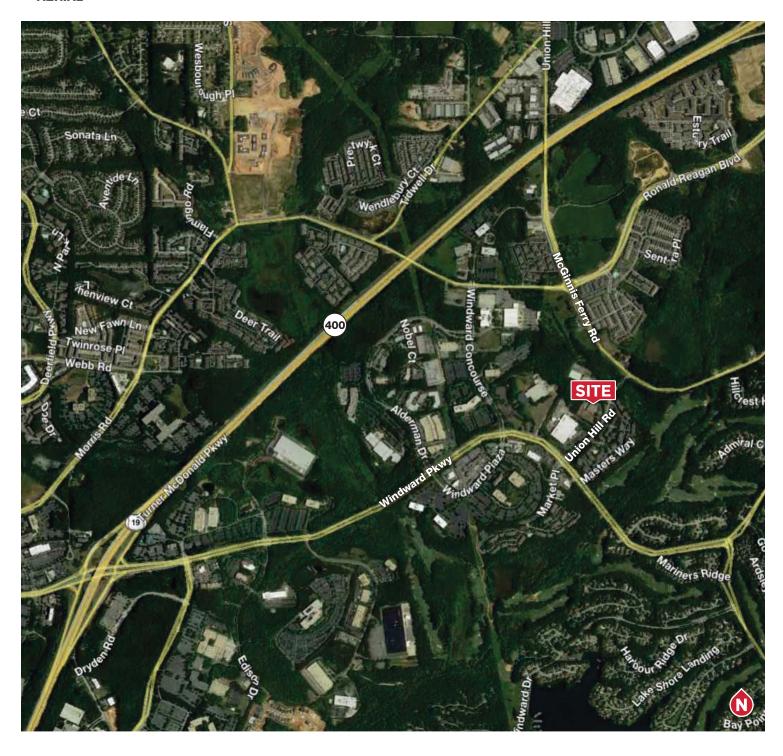

#### **AERIAL**

#### 1600 Union Hill Rd, Alpharetta Georgia, 30005

**LOCATION:** 1600 Union Hill Rd, Alpharetta Georgia, 30005

ACCESS: From the intersection of GA-400/I-285 travel N on GA-400 (14.2 mi), take exit 11

(Windward Pkwy), keep right at the fork onto Windward Pkwy; turn left onto Union Hill

Rd; building will be on the left

**OWNERS:** Manufacturing Resources International

**SQ. FT.:** 27,049 sf

**EXTERIOR:** Full height, Hartford Green tinted, insulated glass; green, exposed, aluminum mullion