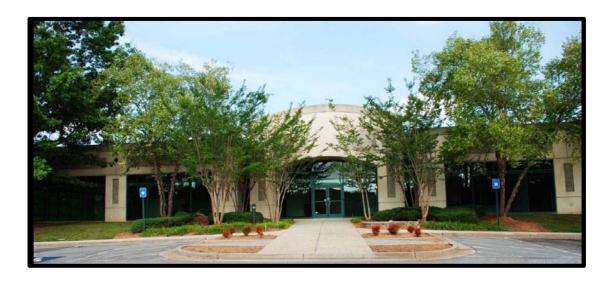

#### 1600 Union Hill Rd, Alpharetta Georgia, 30005

**LOCATION:** 1600 Union Hill Rd, Alpharetta Georgia, 30005

ACCESS: From the intersection of GA-400/I-285 travel N on GA-400 (14.2 mi), take exit 11

(Windward Pkwy), keep right at the fork onto Windward Pkwy; turn left onto Union Hill

Rd; building will be on the left

**OWNERS:** Manufacturing Resources International

**SQ. FT.:** 27,049 sf

**EXTERIOR:** Full height, Hartford Green tinted, insulated glass; green, exposed, aluminum mullion

system; Tilt -wall concrete with brick on block masonry; detailed, horizontal banding of

tan, architectural precast concrete

**COLUMN** 40' x 40'

**SPACING:** 

BAY DEPTH: 100' depth

**CEILING** 24' clear height