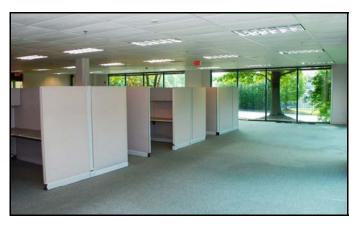

## 27,049 Sq.Ft.

- R&D / Corporate Headquarters
- 1.25 acre Graded Expansion Site
- 24' Clear Height
- 480 Volt 1200 Amp Service
- Total of 4.245 Acres
- Compressed Air and Vacuum Systems

- 9,425 Sq.Ft. Office
- 7,096 Sq.Ft. Clean Room
- 8,064 Sq.Ft. Conditioned Warehouse
- 2,464 Sq.Ft. Mezzanine
- Built 1995
- 1 Drive-in and 5 Loading docks