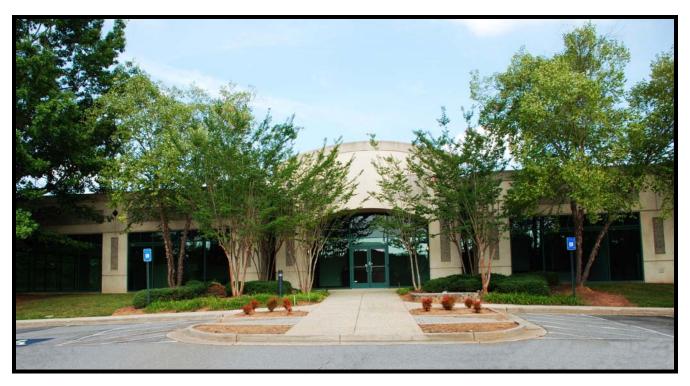

# FOR SALE

### 1600 Union Hill Rd, Alpharetta 30005

system; Tilt -wall concrete with brick on block masonry; detailed, horizontal banding of

tan, architectural precast concrete

**COLUMN** 40' x 40'

**SPACING:** 

BAY DEPTH: 100' depth

**CEILING** 24' clear height