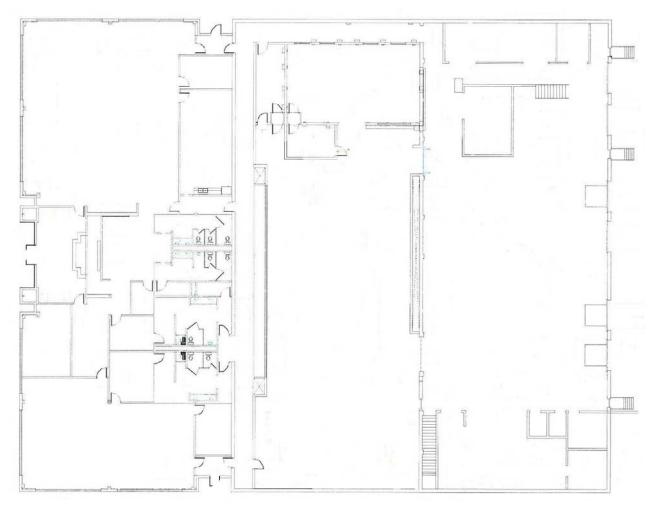

# FOR SALE

### 1600 Union Hill Rd, Alpharetta 30005



## 27,049 Sq.Ft.

- R&D / Corporate Headquarters
- 1.25 acre Graded Expansion Site
- 24' Clear Height
- 480 Volt 1200 Amp Service
- Total of 4.245 Acres
- Compressed Air and Vacuum Systems

- 9,425 Sq.Ft. Office
- 7,096 Sq.Ft. Clean Room
- 8,064 Sq.Ft. Conditioned Warehouse
- 2,464 Sq.Ft. Mezzanine
- Built 1995
- 1 Drive-in and 5 Loading docks



For further information please contact Shaun Goldie at (404) 408-3191 3355 Lenox Road, N.E., Suite 750, Atlanta, GA 30305 sgoldie@thewesley.com











All information contained herein is from sources deemed reliable; however, no representation or warranty is made to the accuracy thereof.

#### **SITE PLAN**



#### 1600 Union Hill Rd, Alpharetta Georgia, 30005



**LOCATION:** 1600 Union Hill Rd, Alpharetta Georgia, 30005

ACCESS: From the intersection of GA-400/I-285 travel N on GA-400 (14.2 mi), take exit 11

(Windward Pkwy), keep right at the fork onto Windward Pkwy; turn left onto Union Hill

Rd; building will be on the left

**OWNERS:** Manufacturing Resources International

**SQ. FT.:** 27,049 sf

**EXTERIOR:** Full height, Hartford Green tinted, insulated glass; green, exposed, aluminum mullion

system; Tilt -wall concrete with brick on block masonry; detailed, horizontal banding of

tan, architectural precast concrete