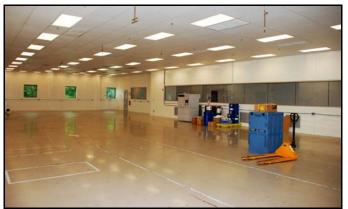

## 27,049 Sq.Ft.

- R&D / Corporate Headquarters
- 1.25 acre Graded Expansion Site
- 24' Clear Height
- 480 Volt 1200 Amp Service
- Total of 4.245 Acres
- Compressed Air and Vacuum Systems

- 9,425 Sq.Ft. Office
- 7,096 Sq.Ft. Clean Room
- 8,064 Sq.Ft. Conditioned Warehouse
- 2,464 Sq.Ft. Mezzanine
- Built 1995
- 1 Drive-in and 5 Loading docks

**HEIGHT:** 

**HVAC:** 100% HVAC provided with rooftop units.

Class 100,000 and Class 1,000 clean rooms

SPRINKLERS: Fully sprinklered

**PARKING:** Built on the basis of 2.66 spaces per 1,000 sq.ft. 77 total