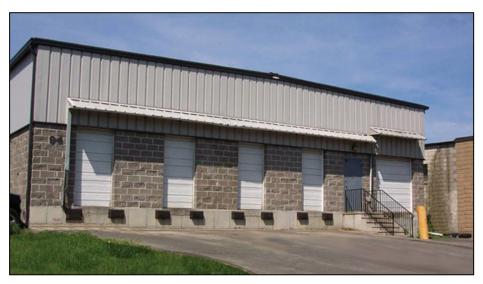

## 94 Dodge Avenue, Stratford, CT 06615

Commercial Warehouse in a Designated Opportunity Zone for Sale at \$800,000.00

**Commercial Warehouse in a Designated Opportunity Zone Available for Sale Located Minutes from I-95 with 4 Van Height Docks and 1 Loading Dock:** 7,652 SF one-story free-standing building situated on 0.46 acres in a Light Industrial (MA) Zone. Currently configured with approximately 800 SF of office space and 6,852 SF of warehouse space with a 13' 8" ceiling height. Clear span construction optimizes the full use of available space.

Street to street access from Dodge Avenue and Sperry Avenue. Near Dunkin' Donuts, Family Dollar, and the Connecticut Air and Space Center.

Located off Access Road (next to Sikorsky Memorial Airport) and 1.3 miles to I-95, Exit 30 (Lordship Boulevard/Surf Avenue).

| The Site             |                            | Features        |                             |
|----------------------|----------------------------|-----------------|-----------------------------|
| Space Available:     | 7,652 SF                   | Parking:        | 14 Spaces                   |
| Total Building Size: | 7,652 SF                   | Ceiling Height: | 13' 8" Clear                |
| Land:                | 0.46 acres                 | Loading:        | 4 Van Height Docks and      |
| Real Estate Taxes:   | \$16,575.16 (2019)         |                 | 1 Loading Dock              |
| Zoning:              | Light Industrial (MA)      | Amenities:      | Wet Sprinkler System        |
| Year Built:          | 1990                       |                 | 3 Restrooms                 |
| Construction:        | Block/Steel Clear Span     |                 |                             |
| Stories:             | One                        |                 |                             |
| Tenancy:             | Single                     |                 |                             |
| The Location         |                            | Utilities       |                             |
| Highway:             | 1.3 miles to I-95, Exit 30 | Water/Sewer:    | City/City                   |
|                      |                            | A/C:            | Office Space                |
|                      |                            | Heating:        | Gas                         |
|                      |                            | Power:          | 200 amps, 120 volts, 4 wire |