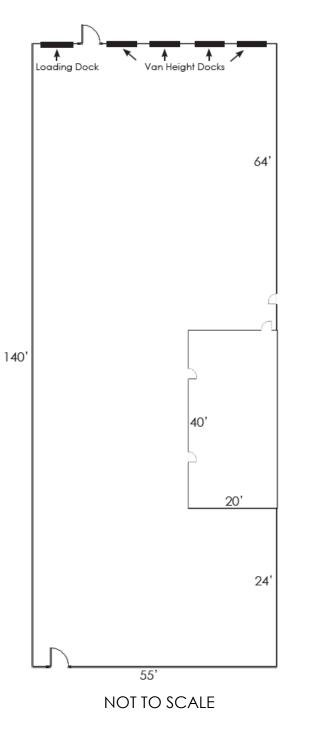

## 94 Dodge Avenue, Stratford, CT 06615

Floor Plan - 7652 SF

\* From Town Field Card

No warranty or representation, express or implied is made as to the accuracy of the information contained herein, and same is submitted subject to errors, omissions, change of price, rental or other conditions, withdrawal without notice and to any special listing conditions imposed by our principals.