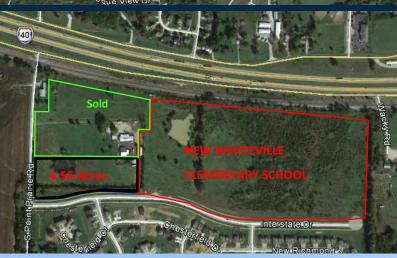

#### **Commercial Land For Sale**

- 4.47 Acre corner site
- New Wentzville elementary to be constructed (2020)
- All public utilities at/on site (sanitary, water, gas, electric & storm)
- Gravity flow sanitary sewers
- Gently sloping to level topography—easy to develop site
- Interstate Drive to connect to the East at Highway Z (2019)
- New Diamond Interchange UNDER CONSTRUCTION NOW
- C-1 / C-2 Zoning
- Wentzville—fastest growing city in the State of Missouri
- May consider sub-dividing site