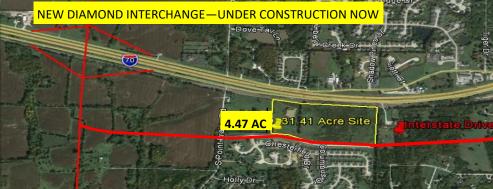

#### **Commercial Land For Sale**

- 4.47 Acre corner site
- New Wentzville elementary to be constructed (2020)
- All public utilities at/on site (sanitary, water, gas, electric & storm)
- Gravity flow sanitary sewers
- Gently sloping to level topography—easy to develop site
- Interstate Drive to connect to the East at Highway Z (2019)
- New Diamond Interchange UNDER CONSTRUCTION NOW
- C-1 / C-2 Zoning
- Wentzville—fastest growing city in the State of Missouri
- May consider sub-dividing site