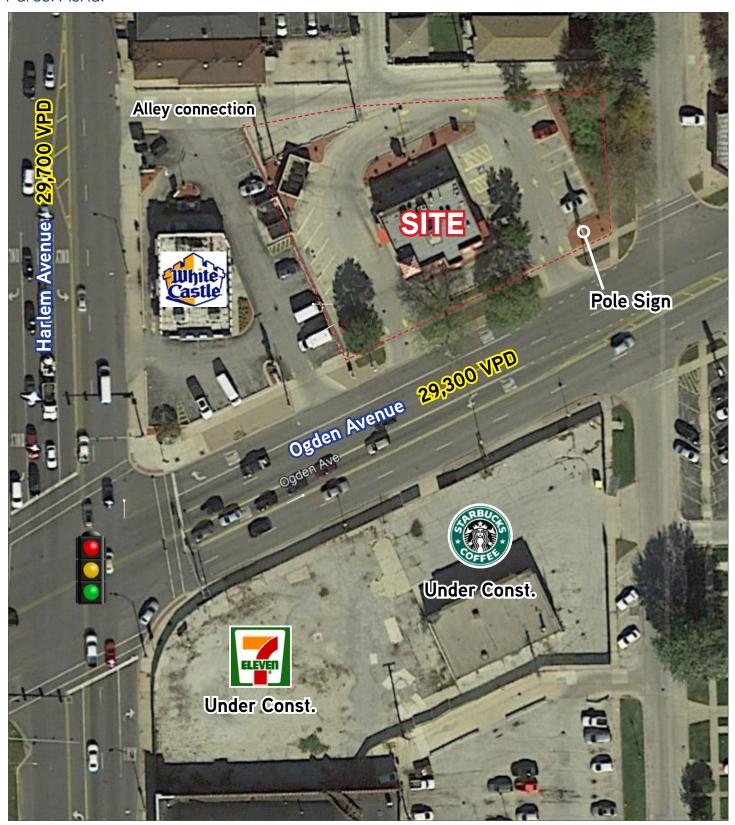

#### Parcel Aerial

### Property Highlights

- Existing, fully-fixtured drive-thru restaurant building on busy Ogden Avenue (29,300 VPD) in densely-populated Berwyn
- Jewel-Osco and Aldi grocery stores located nearby
- Alley connection to Harlem Ave (29,700 VPD)
- Existing pole sign at Ogden Ave entrance

## Property Profile

| Space Available | +/- 2,200 SF drive-thru building or .5 acre parel                        |  |
|-----------------|--------------------------------------------------------------------------|--|
| Area Retailers  | Jewel-Osco, Aldi, XSport Fitness,<br>Marshalls, Starbucks (under const.) |  |
| Traffic Counts  | 29,300 VPD (Ogden Ave)<br>29,700 VPD (Harlem Ave)                        |  |