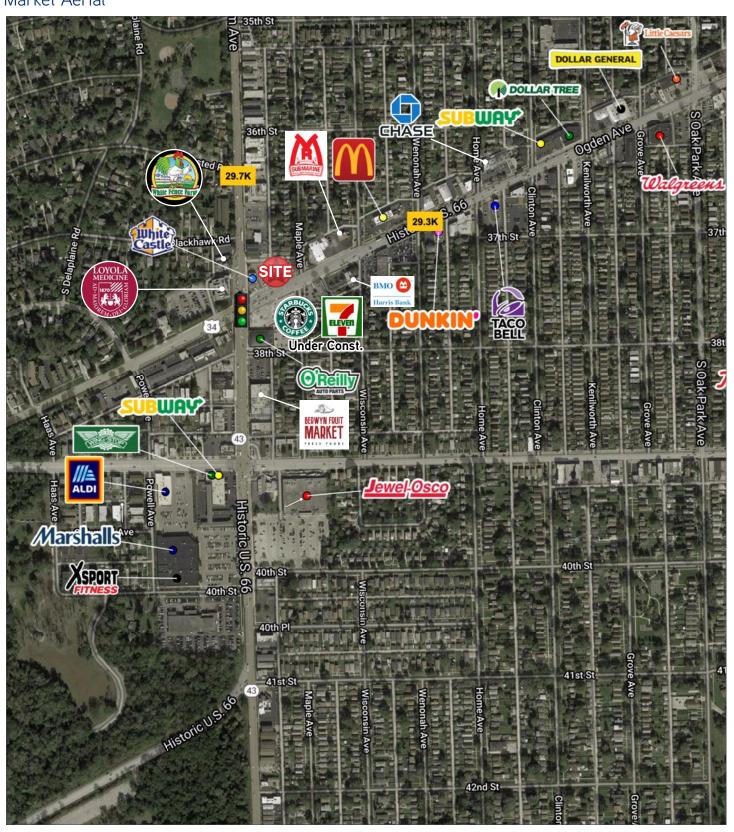

### Market Aerial

## Property Profile

| Space Available | +/- 2,200 SF drive-thru building or .5 acre parel                        |  |
|-----------------|--------------------------------------------------------------------------|--|
| Area Retailers  | Jewel-Osco, Aldi, XSport Fitness,<br>Marshalls, Starbucks (under const.) |  |
| Traffic Counts  | 29,300 VPD (Ogden Ave)<br>29,700 VPD (Harlem Ave)                        |  |