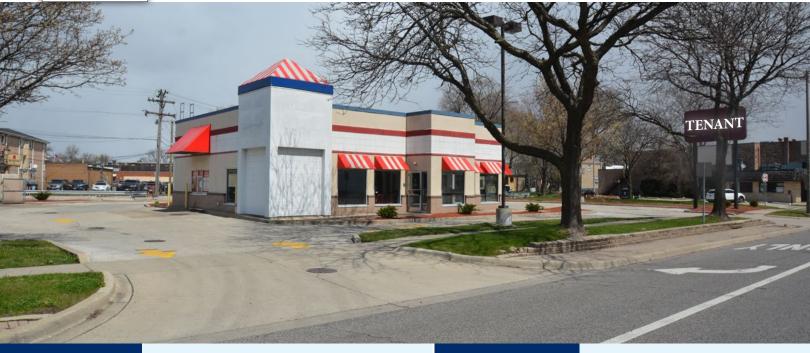

## FOR LEASE 2,200 SF Drive-Thru Restaurant in Berwyn

7135 W Ogden Avenue | Berwyn, Illinois

### Property Highlights

- Existing, fully-fixtured drive-thru restaurant building on busy Ogden Avenue (29,300 VPD) in densely-populated Berwyn
- Jewel-Osco and Aldi grocery stores located nearby
- Alley connection to Harlem Ave (29,700 VPD)
- Existing pole sign at Ogden Ave entrance