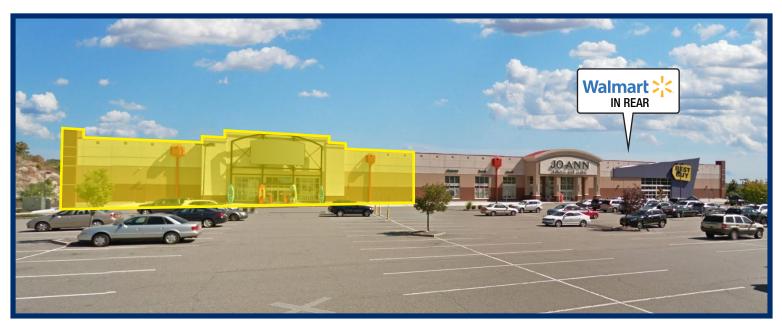

#### **Availabilities**

• +/- 40,000 SF (Reasonable divisions to be considered)

• +/- 9,200 SF

### **Site Description**

- Former +/- 40,000 SF Sports Authority box available for lease located at the full 4 way interchange of Route 287 and Route 23
- Tremendous visibility and access to Route 23, which sees over 50,000 vehicles per day
- Exposure and access to Interstate 287 with over 100,000 vehicles per day
- Strong national co-tenancy with Walmart, Best Buy and JOANN Fabric
- Located in the heart of Morris County and Route 23 Retail corridor with median incomes north of \$100,000
- Well parked with parking ratio of 5.16/1,000
- Two anchor position pylon opportunities available up along Route 23 and fronting Route 287 providing exposure to over 150,000 vehicles daily