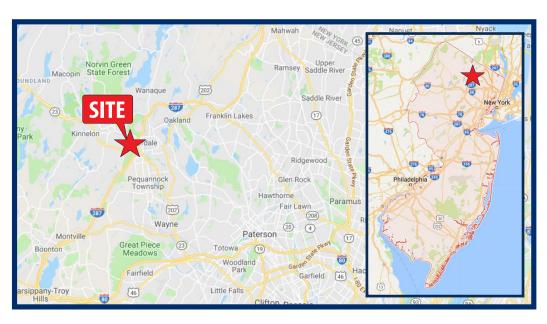

# **Riverdale Crossing**

48 Route 23, Riverdale, New Jersey

### **Site Description**

- Former +/- 40,000 SF Sports Authority box available for lease located at the full 4 way interchange of Route 287 and Route 23
- Tremendous visibility and access to Route 23, which sees over 50,000 vehicles per day
- Exposure and access to Interstate 287 with over 100,000 vehicles per day
- Strong national co-tenancy with Walmart, Best Buy and JOANN Fabric
- Located in the heart of Morris County and Route 23 Retail corridor with median incomes north of \$100,000
- Well parked with parking ratio of 5.16/1,000
- Two anchor position pylon opportunities available up along Route 23 and fronting Route 287 providing exposure to over 150,000 vehicles daily