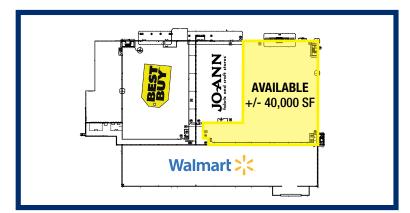

#### **Availabilities**

• +/- 40,000 SF (Reasonable divisions to be considered)

• +/- 9,200 SF

## **Co-Tenancy**