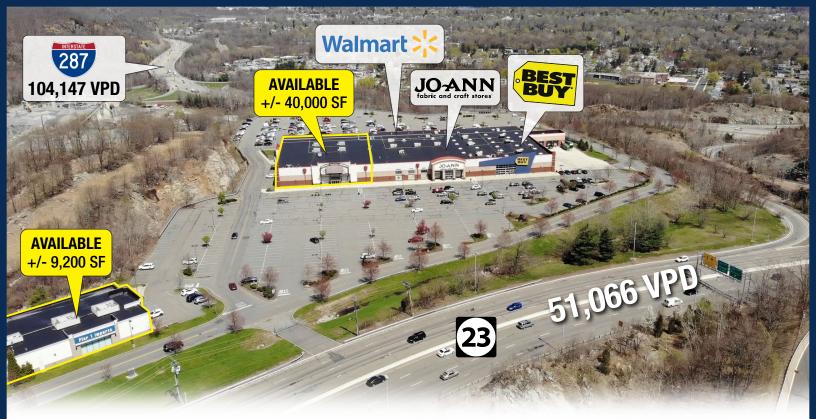

# **Riverdale Crossing**

48 Route 23, Riverdale, New Jersey

#### **Availabilities**

• +/- 40,000 SF (Reasonable divisions to be considered)

• +/- 9,200 SF

### **Site Description**

- Former +/- 40,000 SF Sports Authority box available for lease located at the full 4 way interchange of Route 287 and Route 23
- Tremendous visibility and access to Route 23, which sees over 50,000 vehicles per day
- Exposure and access to Interstate 287 with over 100,000 vehicles per day
- Strong national co-tenancy with Walmart, Best Buy and JOANN Fabric
- Located in the heart of Morris County and Route 23 Retail corridor with median incomes north of \$100,000
- Well parked with parking ratio of 5.16/1,000
- Two anchor position pylon opportunities available up along Route 23 and fronting Route 287 providing exposure to over 150,000 vehicles daily