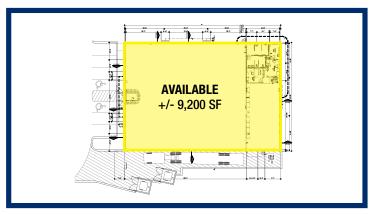

#### **Availabilities**

• +/- 40,000 SF (Reasonable divisions to be considered)

• +/- 9,200 SF