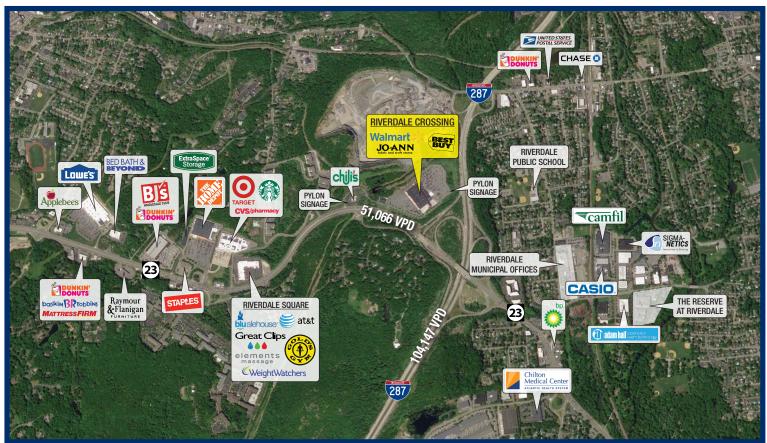

### **Site Description**

- Former +/- 40,000 SF Sports Authority box available for lease located at the full 4 way interchange of Route 287 and Route 23
- Tremendous visibility and access to Route 23, which sees over 50,000 vehicles per day
- Exposure and access to Interstate 287 with over 100,000 vehicles per day
- Strong national co-tenancy with Walmart, Best Buy and JOANN Fabric
- Located in the heart of Morris County and Route 23 Retail corridor with median incomes north of \$100,000
- Well parked with parking ratio of 5.16/1,000
- Two anchor position pylon opportunities available up along Route 23 and fronting Route 287 providing exposure to over 150,000 vehicles daily