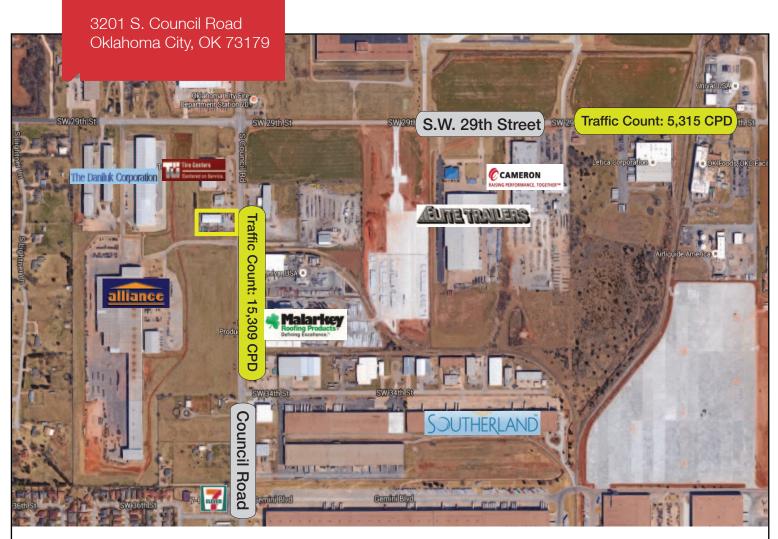

# 3201 S. Council Road

Oklahoma City, Oklahoma 73179

## LOCATION HIGHLIGHTS

Dimensions: 330' x 146'

- Frontage: 146' on Council Road
- Developing Area on South Council near the New Amazon Facility