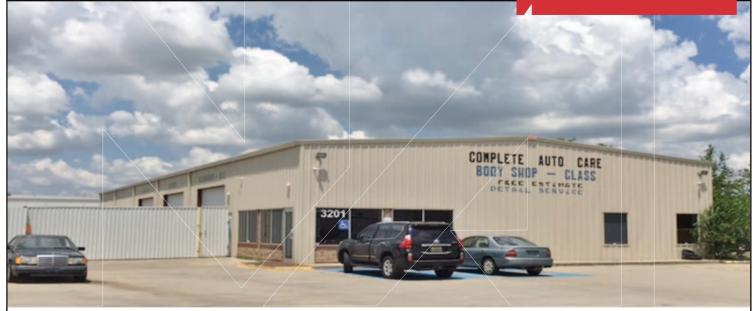

# 3201 S. Council Road

Oklahoma City, Oklahoma 73179

## **PROPERTY HIGHLIGHTS**

- Built in 2012
- 2 Miles South of I-40
- (4) 12' Drive In Doors
- Fully Insulated Metal Building
- 1,500 SF Showroom
- Ideal as a Service Garage or Retail Showroom/Warehouse
- 14' Clear Ceiling Height
- 200 Amp/240 Volt Power
- Fenced Yard

| TOTAL SF      | 9,000 SF MOL |  |
|---------------|--------------|--|
| LAND IN ACRES | 1.11 MOL     |  |
| ZONING        | I-2          |  |
| GENERAL USE   | Industrial   |  |
| ANNUAL TAXES  | \$7,351      |  |