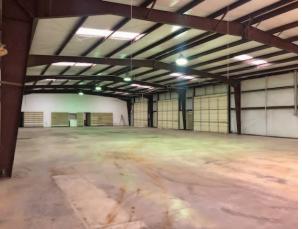

## **PROPERTY HIGHLIGHTS**

- Built in 2012
- 2 Miles South of I-40
- (4) 12' Drive In Doors
- Fully Insulated Metal Building
- 1,500 SF Showroom
- Ideal as a Service Garage or Retail Showroom/Warehouse
- 14' Clear Ceiling Height
- 200 Amp/240 Volt Power
- Fenced Yard

| TOTAL SF      | 9,000 SF MOL |  |
|---------------|--------------|--|
| LAND IN ACRES | 1.11 MOL     |  |
| ZONING        | I-2          |  |
| GENERAL USE   | Industrial   |  |
| ANNUAL TAXES  | \$7,351      |  |