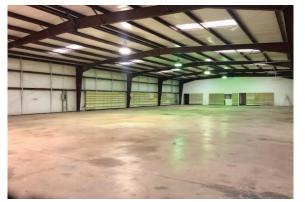

## **PROPERTY HIGHLIGHTS**

- Built in 2012
- 2 Miles South of I-40
- (4) 12' Drive In Doors
- Fully Insulated Metal Building
- 1,500 SF Showroom
- Ideal as a Service Garage or Retail Showroom/Warehouse
- 14' Clear Ceiling Height
- 200 Amp/240 Volt Power
- Fenced Yard

| TOTAL SF      | 9,000 SF MOL |  |
|---------------|--------------|--|
| LAND IN ACRES | 1.11 MOL     |  |
| ZONING        | I-2          |  |
| GENERAL USE   | Industrial   |  |
| ANNUAL TAXES  | \$7,351      |  |