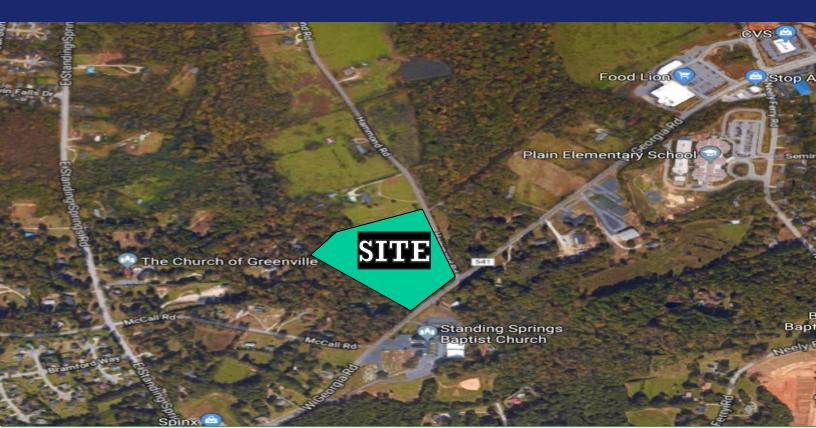

## COMMERCIAL LAND FOR SALE

103 Hammond Rd, Simpsonville SC 29680

#### GREAT LOCATION FOR REDEVELOPMENT

- Approximately +/-3.75 Acres
- Corner Lot with Residential Investment House
- W. Georgia Rd. Growth Corridor quick with Access to I-385
- · Zoned: B-G City of Simpsonville
- Tax Map #0574020103300