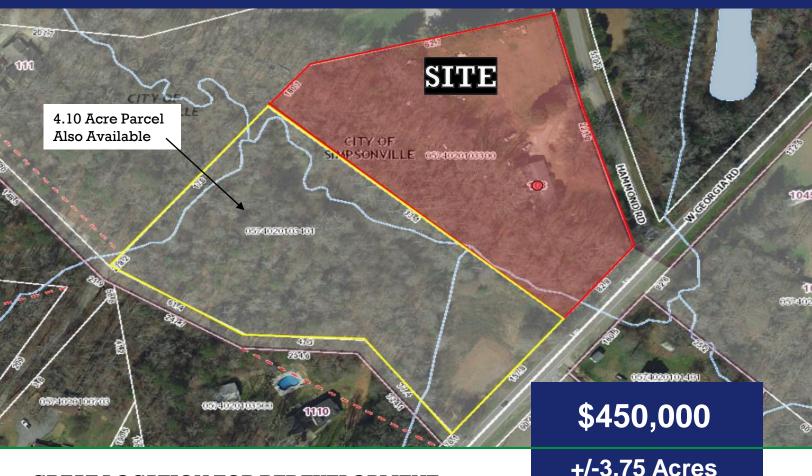

## COMMERCIAL LAND FOR SALE

103 Hammond Rd, Simpsonville SC 29680

#### GREAT LOCATION FOR REDEVELOPMENT

- Approximately +/-3.75 Acres
- Corner Lot with Residential Investment House
- W. Georgia Rd. Growth Corridor quick with Access to I-385
- · Zoned: B-G City of Simpsonville
- Tax Map #0574020103300