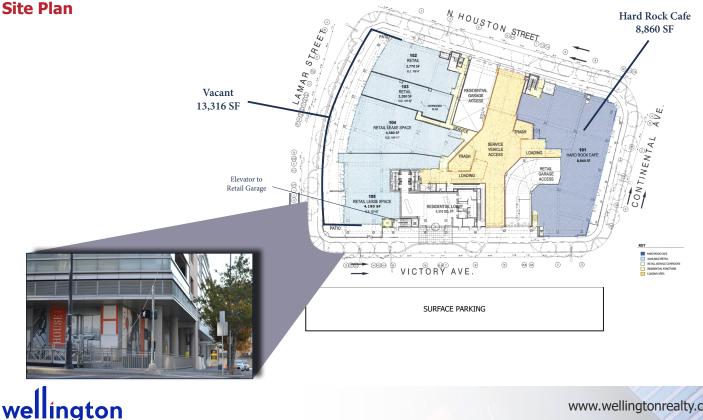

### 2200 Victory - Retail

**Availability:** up to +/- 13,316 SF

Parking: 88 garage covered spaces 200 potential additional spaces

**Daytime Population:** 141,859 (1 mile radius)

The House is a 28 story mixed use development located within Victory Park. Built in 2008, the building consists of 133 condo units with an estimated unit mix consisting of 50 studios, 48 one-bedrooms and 34 two-bedrooms. The property features a retail/visitor parking garage with 88 parking spaces. There is a total of 13,316 sf available for lease and one of the suites is leased by the world-renowned Hard Rock Café.