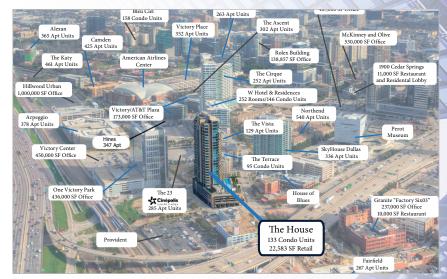

### 2200 Victory - Retail

**Availability:** up to +/- 13,316 SF

Parking: 88 garage covered spaces 200 potential additional spaces

**Daytime Population:** 141,859 (1 mile radius)

The House is a 28 story mixed use development located within Victory Park. Built in 2008, the building consists of 133 condo units with an estimated unit mix consisting of 50 studios, 48 one-bedrooms and 34 two-bedrooms. The property features a retail/visitor parking garage with 88 parking spaces. There is a total of 13,316 sf available for lease and one of the suites is leased by the world-renowned Hard Rock Café.