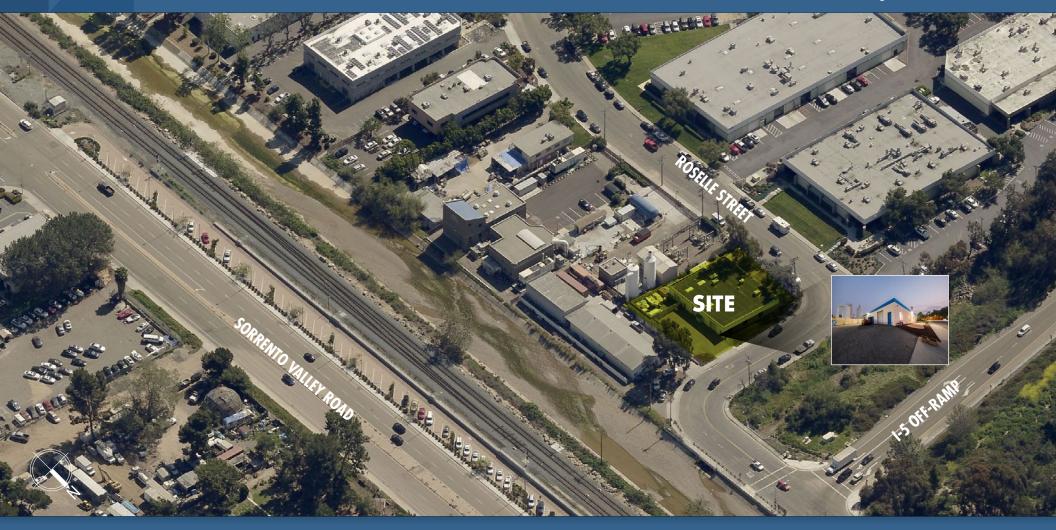

# $\pm$ 4,000 SF INDUSTRIAL MANUFACTURING SPACE WITH SECURE YARD/ LOADING OPPORTUNITY 10741 Roselle Street, San Diego, CA 92121

## **FEATURES:**

- $\pm$  4,000 SF Industrial/Flex Space
- ±700 SF Mezzanine Storage Space (Accessed by Stairs)
- Fenced-in Secure Yard & Loading Area
- Grade-Level Loading (2)
- Heavy Power
- $\pm 15-20\%$  Office Build-Out
- 100% HVAC Manufacturing Area
- Built in 1976/Renovated in 2012
- 3/1,000 SF Parking Ratio (w/ ample street parking)
- Immediate Freeway access to I-5 and 805
- Office/Flex Improvements