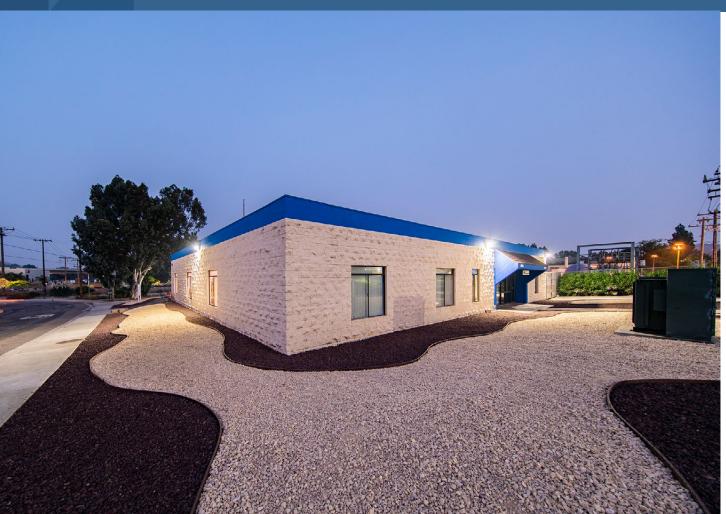

# $\pm$ 4,000 SF INDUSTRIAL MANUFACTURING SPACE WITH SECURE YARD/ LOADING OPPORTUNITY 10741 Roselle Street, San Diego, CA 92121

## **FEATURES:**

- $\pm$  4,000 SF Industrial/Flex Space
- ±700 SF Mezzanine Storage Space (Accessed by Stairs)
- Fenced-in Secure Yard & Loading Area
- Grade-Level Loading (2)
- Heavy Power
- $\pm 15-20\%$  Office Build-Out
- 100% HVAC Manufacturing Area
- Built in 1976/Renovated in 2012
- 3/1,000 SF Parking Ratio (w/ ample street parking)
- Immediate Freeway access to I-5 and 805
- Office/Flex Improvements