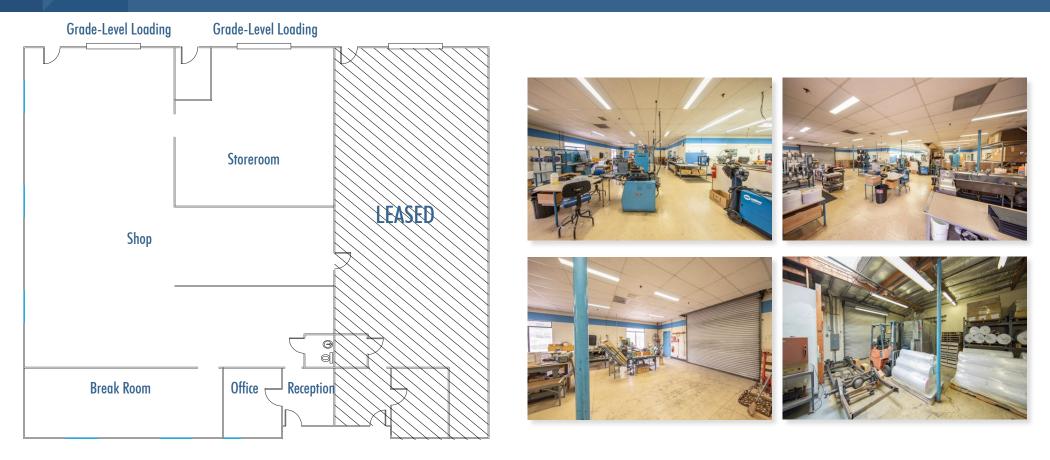

## **FEATURES:**

- $\pm$  4,000 SF Industrial/Flex Space
- ±700 SF Mezzanine Storage Space (Accessed by Stairs)
- Fenced-in Secure Yard & Loading Area
- Grade-Level Loading (2)
- Heavy Power
- $\pm 15-20\%$  Office Build-Out
- 100% HVAC Manufacturing Area
- Built in 1976/Renovated in 2012
- 3/1,000 SF Parking Ratio (w/ ample street parking)
- Immediate Freeway access to I-5 and 805
- Office/Flex Improvements