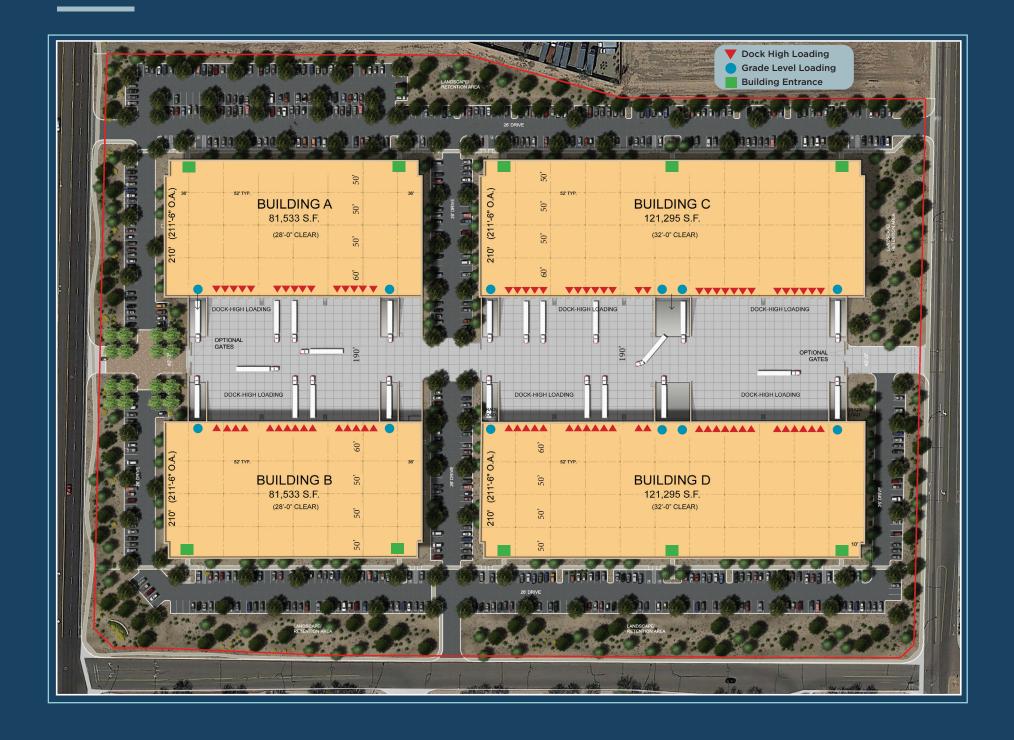

±405,656 SF IN FOUR INDUSTRIAL BUILDINGS | DELIVERING 3Q 2020

Building A: 81,533 SF | Building B: 81,533 SF | Building C: 121,295 SF | Building D: 121,295 SF

# **SITE PLAN**

### BUILDING A/B

- ▶ 107th Avenue Frontage
- ▶ 81,533 SF each
- ▶ Office to Suit
- ▶ 28' Clear Height
- ▶ Dock High/Grade Level Loading
- ▶ 60' Speed Bays
- ▶ 190' Truck Maneuverability

## BUILDING C/D

- ▶ 121,295 SF each (Divisible)
- ▶ Office to Suit
- ▶ 32' Clear Height
- ▶ Dock High/Grade Level Loading
- ▶ 60' Speed Bays
- ▶ 190' Truck Maneuverability
- ▶ Optional Fenced/Gated Security

## **ADDITIONAL FEATURES**

- ► Insulation: R38 (HVAC ready)
- ▶ Speed bay spacing throughout
- ▶ Truck Court: All concrete, secured and gated
- ▶ All Lighting: LED
- ▶ Power: 3,600 Amps 277/480
- ▶ 5 Points of Ingress and Egress