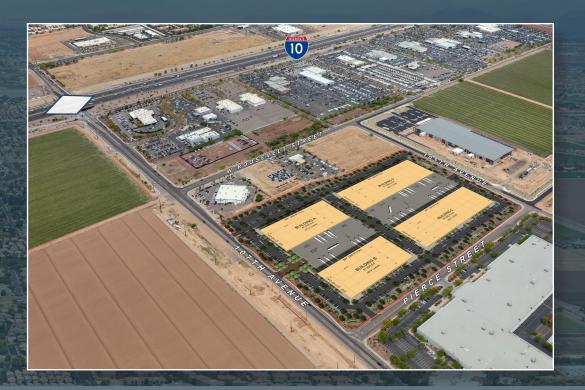

## SITE INFORMATION AND UTILITIES

- ▶ Parcel Number: 102-55-010
- Current Zoning: PAD
- Natural Gas: Southwest Gas
- ► Electricity: Salt River Project
- Water & Sewer: City of Avondale
- ► Communications: CenturyLink
- ► Access: 1 Minute to I-10 Fwy