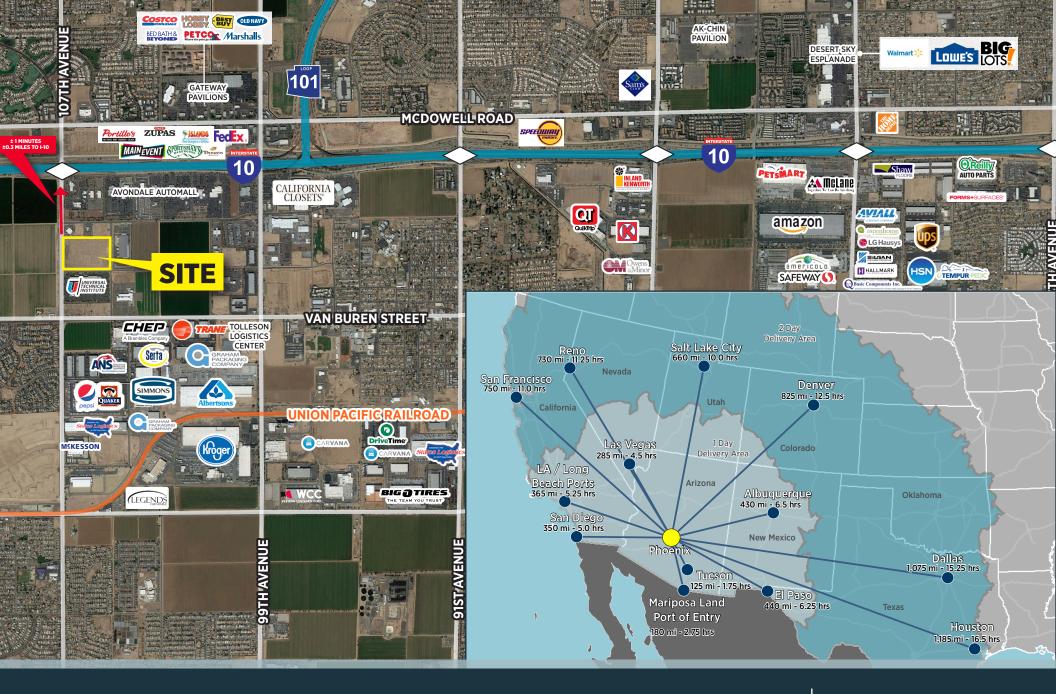

## SITE INFORMATION AND UTILITIES

- ▶ Parcel Number: 102-55-010
- Current Zoning: PAD
- Natural Gas: Southwest Gas
- ► Electricity: Salt River Project
- Water & Sewer: City of Avondale
- ► Communications: CenturyLink
- ► Access: 1 Minute to I-10 Fwy