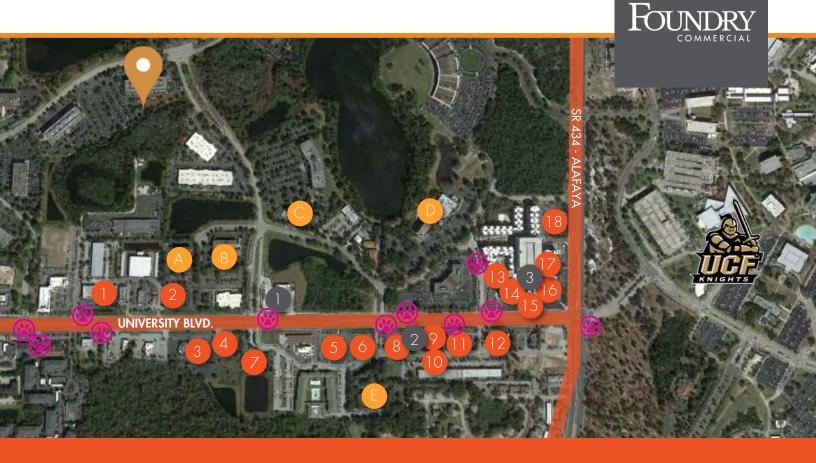

#### Restaurants

- Tijuana Flats 1
- 2 **IHOP**
- Logan's Roadhouse 3
- Chipotle 4
- 4Rivers Smokehouse 5
- Burger King 6
- Steak 'n Shake
- Del Taco
- Firehouse Subs
- Dunkin' Donuts

#### Restaurants Contd.

- **Applebees** 11
- **12** Kyoto
- 13 Insomnia Cookies
- 14 Chicken Salad Chick
- Burgerfi 15
- 16 Bento
- 17 Spoleto
- 18 McDonald's

= Lynx Bus Stop

- Residence Inn
- Hampton Inn & Suites
- TownePlace Suites
- Holiday Inn
- Courtyard Marriott