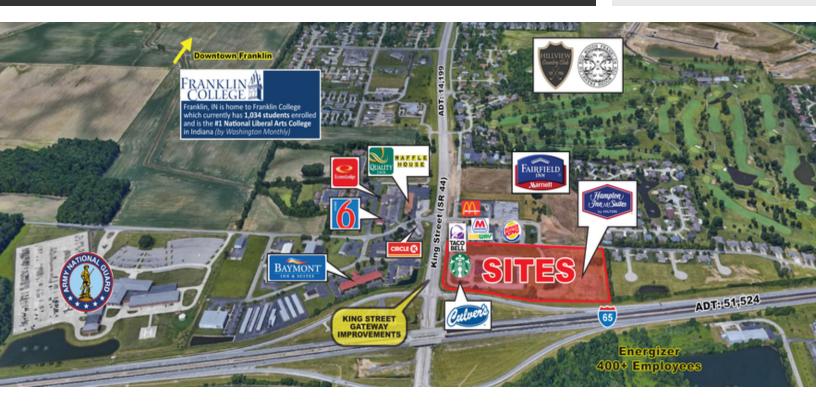

#### **PROPERTY OVERVIEW**

Development sites for sale, lease or potential build-to-suit located at I-65 & State Road 44 Exit - Franklin, IN.

#### **PROPERTY HIGHLIGHTS**

- Ideal for Restaurants, Retail, Financial, Medical or General Commercial
- SR 44 (a/k/a King Street) has been Transformed into a Gateway Corridor to Franklin
- Join Hampton Inn, Fairfield Inn, Starbucks, Taco Bell and Culver's
- Located 1/2 Mile from Franklin Tech Park, a 400+/- Acre Business & Industrial Development Area
- Energizer Opening 1 Million Square Foot Facility at this Exit and Bringing 400+ Employees to Immediate Area

### TRAFFIC COUNTS

| I-65                | 51,524 |
|---------------------|--------|
| King Street (SR 44) | 14,199 |