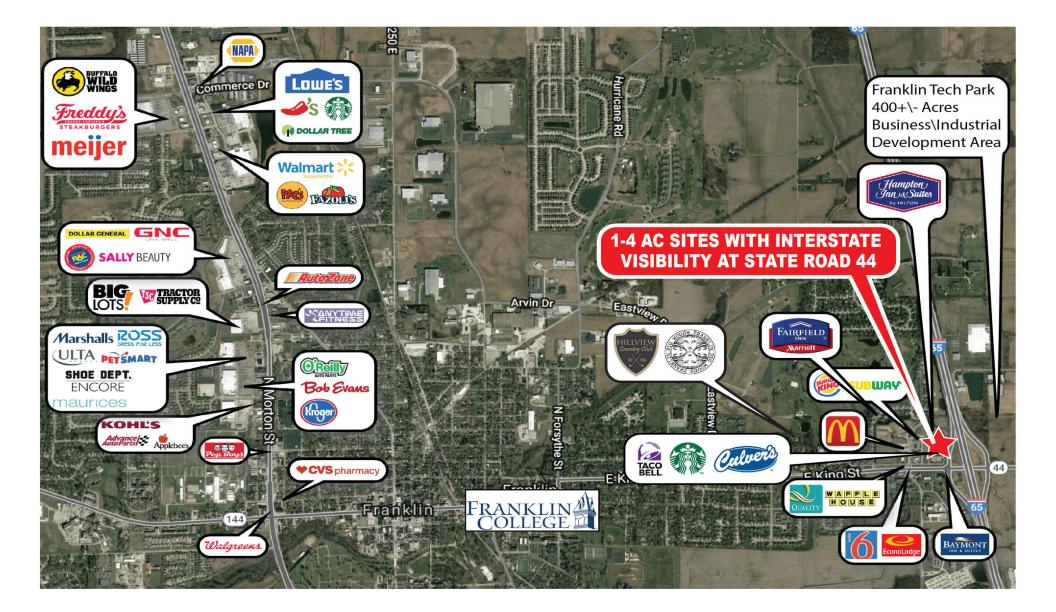

#### **PROPERTY OVERVIEW**

Development sites for sale, lease or potential build-to-suit located at I-65 & State Road 44 Exit - Franklin, IN.

#### **PROPERTY HIGHLIGHTS**

- Ideal for Restaurants, Retail, Financial, Medical or General Commercial
- SR 44 (a/k/a King Street) has been Transformed into a Gateway Corridor to Franklin
- Join Hampton Inn, Fairfield Inn, Starbucks, Taco Bell and Culver's
- Located 1/2 Mile from Franklin Tech Park, a 400+/- Acre Business & Industrial Development Area
- Energizer Opening 1 Million Square Foot Facility at this Exit and Bringing 400+ Employees to Immediate Area