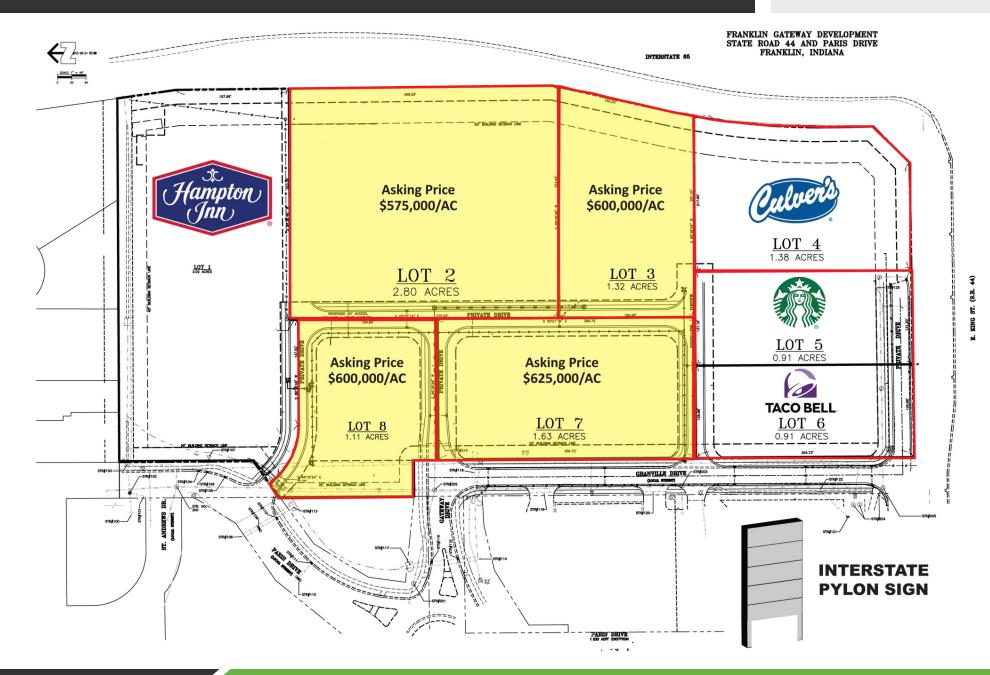

#### **PROPERTY OVERVIEW**

Development sites for sale, lease or potential build-to-suit located at I-65 & State Road 44 Exit - Franklin, IN.

#### **PROPERTY HIGHLIGHTS**

- Ideal for Restaurants, Retail, Financial, Medical or General Commercial
- SR 44 (a/k/a King Street) has been Transformed into a Gateway Corridor to Franklin
- Join Hampton Inn, Fairfield Inn, Starbucks, Taco Bell and Culver's
- Located 1/2 Mile from Franklin Tech Park, a 400+/- Acre Business & Industrial Development Area
- Energizer Opening 1 Million Square Foot Facility at this Exit and Bringing 400+ Employees to Immediate Area