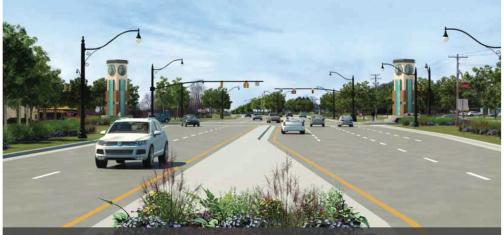

### KING STREET GATEWAY IMPROVEMENTS

Street level view, looking West on King Street towards Lovers Lane/Paris Drive intersection

Franklin, Indiana is the county seat with a population of 26,414 (2020 census) and is situated between downtown Indianapolis and Columbus.