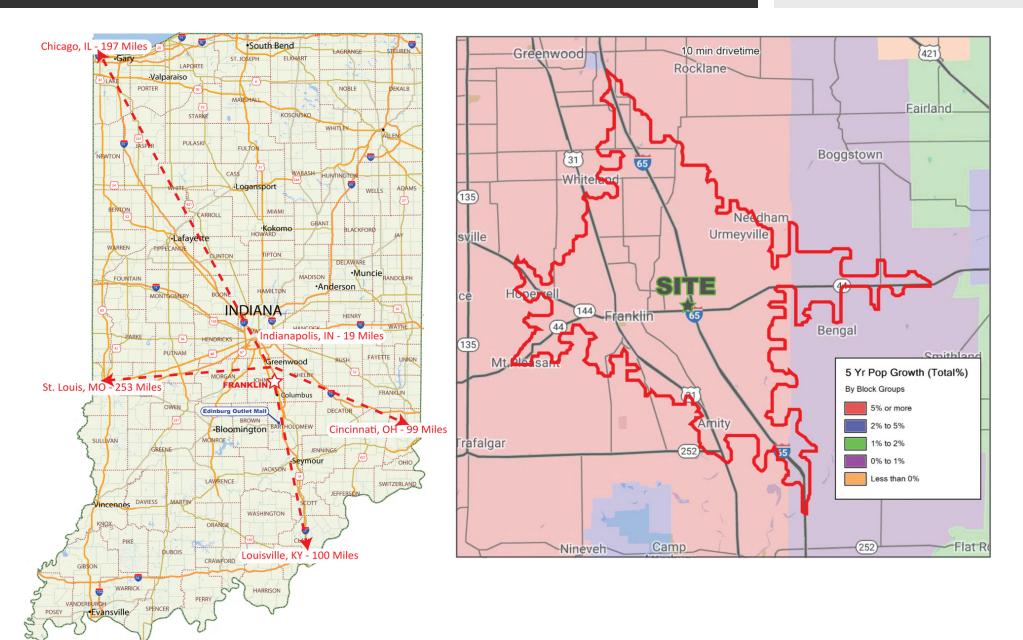

#### **PROPERTY OVERVIEW**

Development sites for sale, lease or potential build-to-suit located at I-65 & State Road 44 Exit - Franklin, IN.

### KING STREET GATEWAY IMPROVEMENTS

Street level view, looking West on King Street towards Lovers Lane/Paris Drive intersection

Franklin, Indiana is the county seat with a population of 26,414 (2020 census) and is situated between downtown Indianapolis and Columbus.