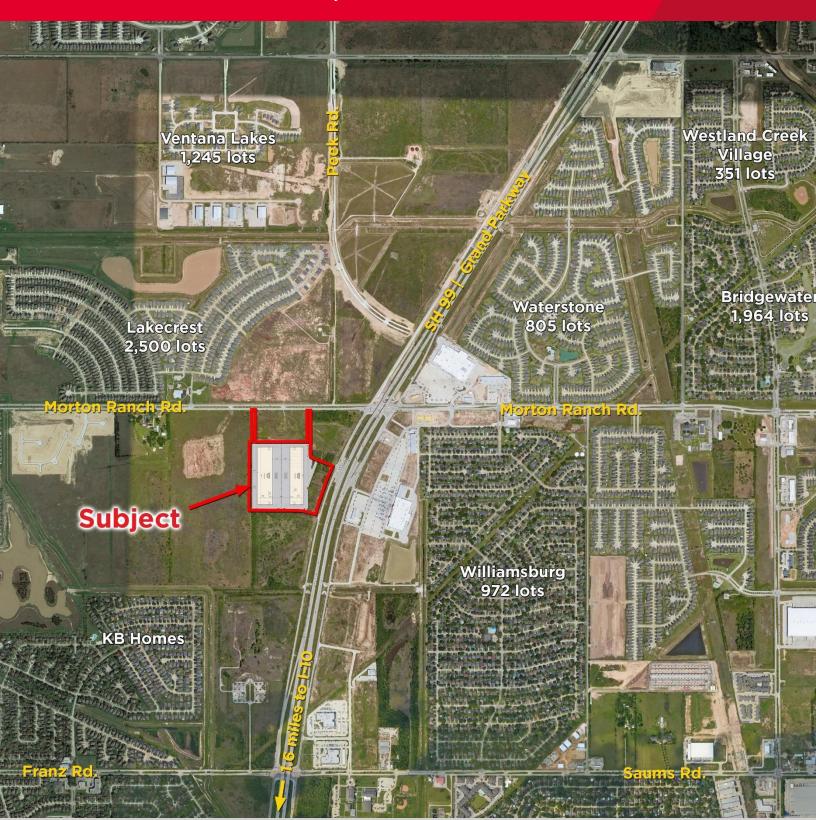

# **First Grand Parkway Commerce Center**

SWQ of Grand Parkway & Morton Ranch Rd. Katy, Texas

### WEST HOUSTON'S NEWEST DEVELOPMENT

NEW CONSTRUCTION • GREAT VISIBILITY • DIRECT ACCESS TO HWY 99