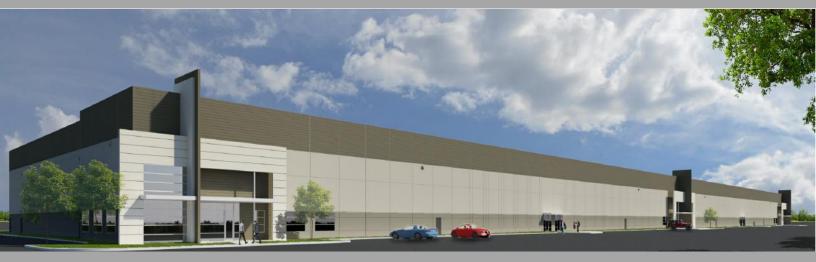

# **First Grand Parkway Commerce Center**

SWQ of Grand Parkway & Morton Ranch Rd. Katy, Texas

## TWO REAR LOAD DISTRIBUTION BUILDINGS FOR LEASE

173,045 SF & 198,905 SF AVAILABLE

### WEST HOUSTON'S NEWEST DEVELOPMENT

NEW CONSTRUCTION • GREAT VISIBILITY • DIRECT ACCESS TO HWY 99