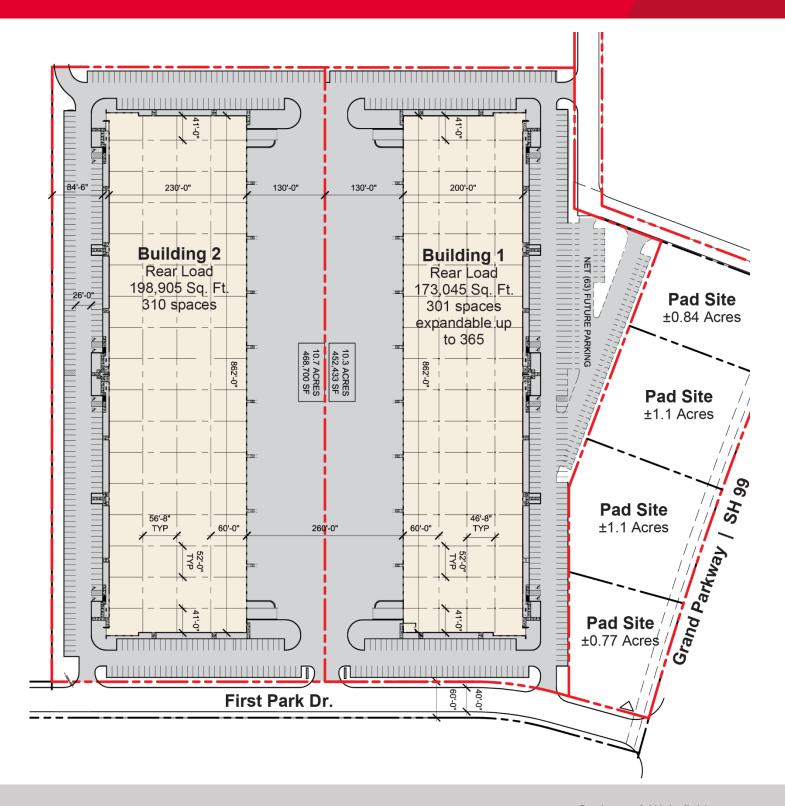

#### **BUILDING 1**

- 173,045 SF divisible
- 301 parking spaces (expandable up to 365)
- 130' truck court
- 46'-8" x 52' column spacing (60' speed bay)
- 32' clear height

#### **BUILDING 2**

- 198,905 SF divisible
- 310 parking spaces
- 130' truck court
- 56'-8" x 52' column spacing (60' speed bay)
- 32' clear height

Allison Bergmann
Director
+1 713 963 2865
allison.bergmann@cushwake.com