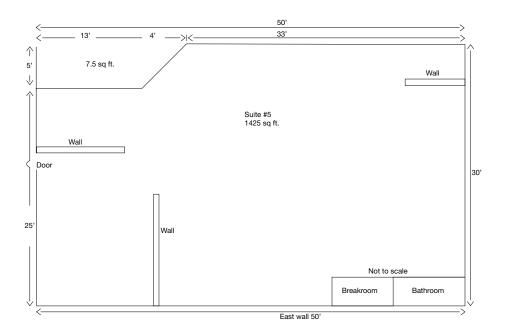

#### **Features**

PRICE \$18.00 PSF Low NNN's!

HIGHLIGHT Great South Hill Puyallup location on Meridian

AVAILABLE 1,425 SF available at \$16.00 PSF

PARKING Ample parking - 7:1,000 SF

Shared with neighboring property