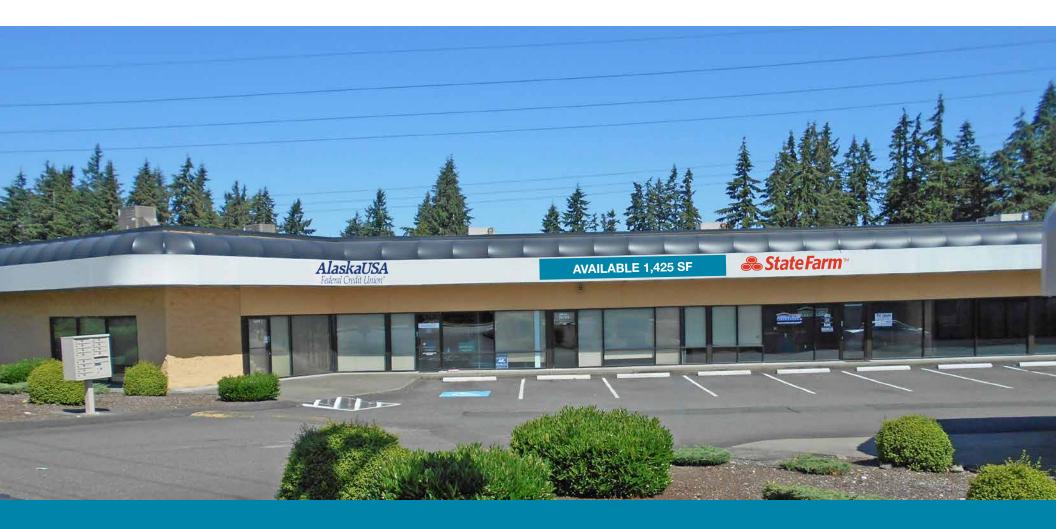

# Meridian & 128th Street Retail

10023 128th Street East, Puyallup, WA

**FOR LEASE** 

1,425 SF Retail/Office Space Available

#### **Features**

PRICE \$18.00 PSF Low NNN's!

HIGHLIGHT Great South Hill Puyallup location on Meridian

AVAILABLE 1,425 SF available at \$16.00 PSF

PARKING Ample parking - 7:1,000 SF

Shared with neighboring property