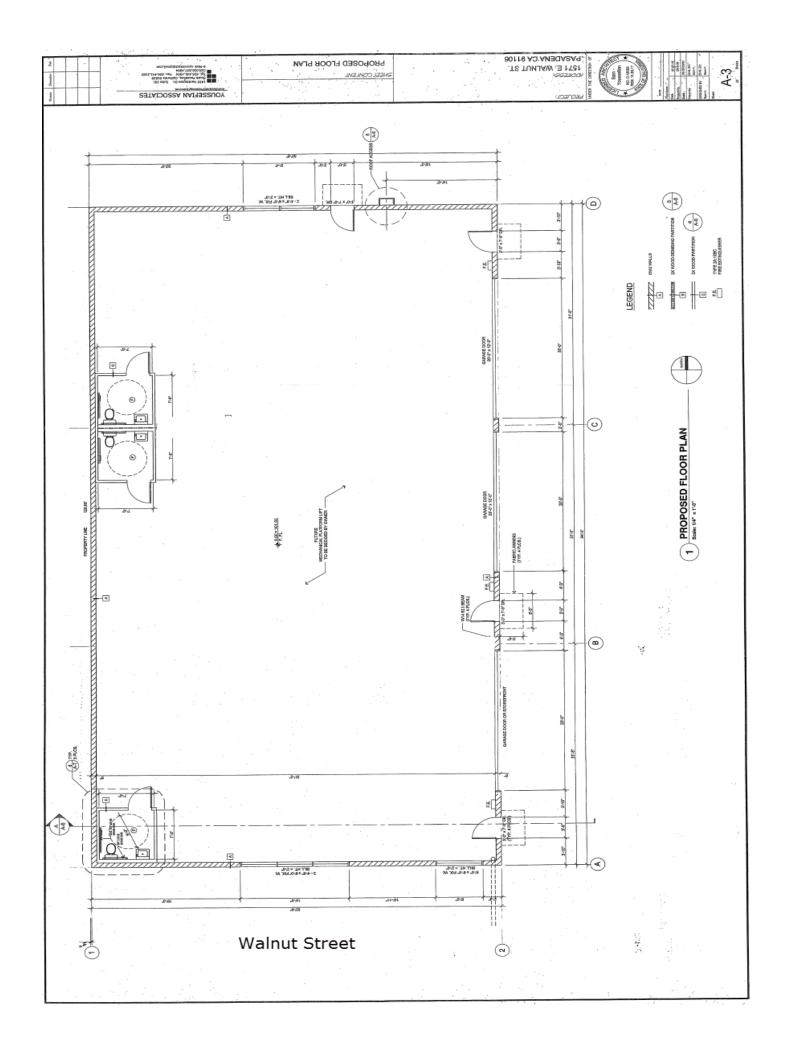

## 1571 E. Walnut Street, Pasadena, CA

|             | BUILDING SF:               | New free-standing building consisting of approximately 4,975 Sq. Ft. (Space may be divisible).                                                                                                                                                                        | + +<br>+                       |
|-------------|----------------------------|-----------------------------------------------------------------------------------------------------------------------------------------------------------------------------------------------------------------------------------------------------------------------|--------------------------------|
|             | LEASE RATE:                | \$2.25 per sq. ft., MG.                                                                                                                                                                                                                                               | (134)                          |
| S)          |                            | Tenant shall pay for own utilities, trash,<br>landscaping/gardening, plate-glass and liability<br>insurance, maintenance, security alarm service<br>and interior janitorial. Tenant will also be<br>responsible for fire monitoring service at \$200.00<br>per month. | Z Locust St                    |
|             | AVAILABLE:                 | Immediately.                                                                                                                                                                                                                                                          | E Walnut St E V<br>Z I S       |
| - 1         | ZONING:                    | CG (Automotive permitted uses).                                                                                                                                                                                                                                       | Marion Ave<br>Harkness A       |
|             | YEAR BUILT:                | 2017.                                                                                                                                                                                                                                                                 |                                |
| <b>e</b> (  | Power:                     | 800 AMPS; 240/140 Volts; 3W.                                                                                                                                                                                                                                          | St                             |
| $\cap$      | Land Size:                 | 15,027 sq. ft.                                                                                                                                                                                                                                                        | Hark                           |
|             | Parking:                   | 4/1,000 unreserved parking free of charge.                                                                                                                                                                                                                            | Marion Av                      |
| $\cap$      | AMENITIES:                 | * Free-standing building with excellent visibility.                                                                                                                                                                                                                   | 0 0                            |
| $\cup$      |                            | * 20 - 24 ft. ceiling height.                                                                                                                                                                                                                                         | Historic Rte 66                |
| 11          |                            | * Sprinklered building.                                                                                                                                                                                                                                               | For more Information, Co       |
|             |                            | * Three (3) handicapped restrooms.                                                                                                                                                                                                                                    | <u>Dan Alle</u>                |
|             |                            | * Close proximity to 210 freeway.                                                                                                                                                                                                                                     | dalle@redstonecre.com          |
| <b>KEAS</b> | <b>LONE</b><br>REAL ESTATE | * Prominent exterior signage. Subject to City of<br>Pasadena review and approval.                                                                                                                                                                                     | Lic. # No. 01017941<br>(626) 7 |