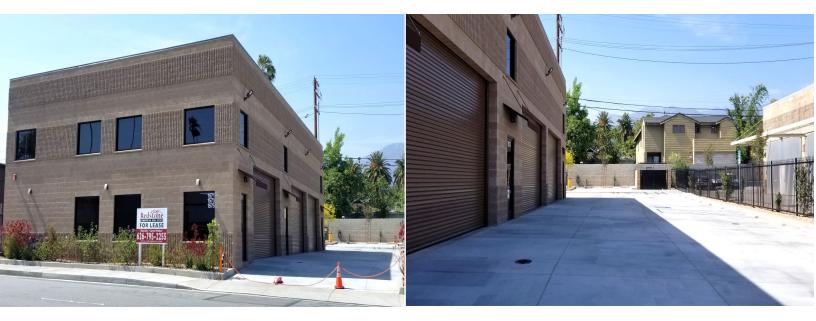

## CREATIVE OFFICE / R & D BUILDING FOR LEASE

## 1571 E. Walnut Street, Pasadena, CA

|             | BUILDING SF:               | New free-standing building consisting of approximately 4,975 Sq. Ft. (Space may be divisible).                                                                                                                                                                        | + +<br>+                       |
|-------------|----------------------------|-----------------------------------------------------------------------------------------------------------------------------------------------------------------------------------------------------------------------------------------------------------------------|--------------------------------|
|             | LEASE RATE:                | \$2.25 per sq. ft., MG.                                                                                                                                                                                                                                               | (134)                          |
| S)          |                            | Tenant shall pay for own utilities, trash,<br>landscaping/gardening, plate-glass and liability<br>insurance, maintenance, security alarm service<br>and interior janitorial. Tenant will also be<br>responsible for fire monitoring service at \$200.00<br>per month. | Z Locust St                    |
|             | AVAILABLE:                 | Immediately.                                                                                                                                                                                                                                                          | E Walnut St E V<br>Z I S       |
| - 1         | ZONING:                    | CG (Automotive permitted uses).                                                                                                                                                                                                                                       | Marion Ave<br>Harkness A       |
|             | YEAR BUILT:                | 2017.                                                                                                                                                                                                                                                                 |                                |
| <b>e</b> (  | Power:                     | 800 AMPS; 240/140 Volts; 3W.                                                                                                                                                                                                                                          | St                             |
| $\cap$      | Land Size:                 | 15,027 sq. ft.                                                                                                                                                                                                                                                        | Hark                           |
|             | Parking:                   | 4/1,000 unreserved parking free of charge.                                                                                                                                                                                                                            | Marion Av                      |
| $\cap$      | AMENITIES:                 | * Free-standing building with excellent visibility.                                                                                                                                                                                                                   | 0 0                            |
| $\cup$      |                            | * 20 - 24 ft. ceiling height.                                                                                                                                                                                                                                         | Historic Rte 66                |
| 11          |                            | * Sprinklered building.                                                                                                                                                                                                                                               | For more Information, Co       |
|             |                            | * Three (3) handicapped restrooms.                                                                                                                                                                                                                                    | <u>Dan Alle</u>                |
|             |                            | * Close proximity to 210 freeway.                                                                                                                                                                                                                                     | dalle@redstonecre.com          |
| <b>KEAS</b> | <b>LONE</b><br>REAL ESTATE | * Prominent exterior signage. Subject to City of<br>Pasadena review and approval.                                                                                                                                                                                     | Lic. # No. 01017941<br>(626) 7 |

## 1571 E. WALNUT STREET, PASADENA