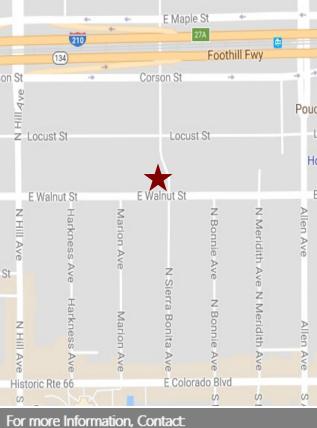

## 1571 E. Walnut Street, Pasadena, CA

|             | BUILDING SF:               | New free-standing building consisting of approximately 4,975 Sq. Ft. (Space may be divisible).                                                                                                                                                                        | + +<br>+                       |
|-------------|----------------------------|-----------------------------------------------------------------------------------------------------------------------------------------------------------------------------------------------------------------------------------------------------------------------|--------------------------------|
|             | LEASE RATE:                | \$2.25 per sq. ft., MG.                                                                                                                                                                                                                                               | (134)                          |
| S)          |                            | Tenant shall pay for own utilities, trash,<br>landscaping/gardening, plate-glass and liability<br>insurance, maintenance, security alarm service<br>and interior janitorial. Tenant will also be<br>responsible for fire monitoring service at \$200.00<br>per month. | Z Locust St                    |
|             | AVAILABLE:                 | Immediately.                                                                                                                                                                                                                                                          | E Walnut St E V<br>Z I S       |
| - 1         | ZONING:                    | CG (Automotive permitted uses).                                                                                                                                                                                                                                       | Marion Ave<br>Harkness A       |
|             | YEAR BUILT:                | 2017.                                                                                                                                                                                                                                                                 |                                |
| <b>e</b> (  | Power:                     | 800 AMPS; 240/140 Volts; 3W.                                                                                                                                                                                                                                          | St                             |
| $\cap$      | Land Size:                 | 15,027 sq. ft.                                                                                                                                                                                                                                                        | Hark                           |
|             | Parking:                   | 4/1,000 unreserved parking free of charge.                                                                                                                                                                                                                            | Marion Av                      |
| $\cap$      | AMENITIES:                 | * Free-standing building with excellent visibility.                                                                                                                                                                                                                   | 0 0                            |
| $\cup$      |                            | * 20 - 24 ft. ceiling height.                                                                                                                                                                                                                                         | Historic Rte 66                |
| 11          |                            | * Sprinklered building.                                                                                                                                                                                                                                               | For more Information, Co       |
|             |                            | * Three (3) handicapped restrooms.                                                                                                                                                                                                                                    | <u>Dan Alle</u>                |
|             |                            | * Close proximity to 210 freeway.                                                                                                                                                                                                                                     | dalle@redstonecre.com          |
| <b>KEAS</b> | <b>LONE</b><br>REAL ESTATE | * Prominent exterior signage. Subject to City of<br>Pasadena review and approval.                                                                                                                                                                                     | Lic. # No. 01017941<br>(626) 7 |