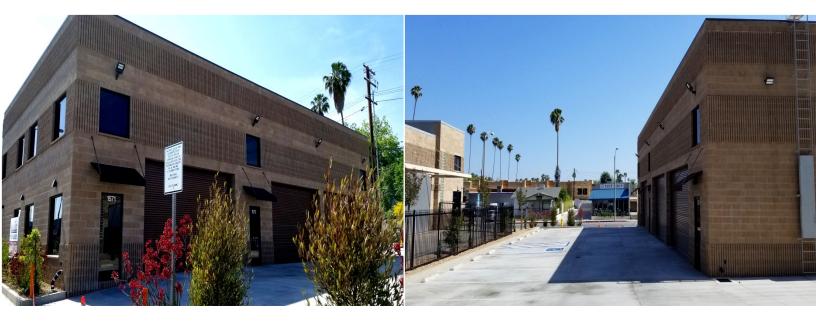

## CREATIVE OFFICE / R & D BUILDING FOR LEASE

## 1571 E. Walnut Street, Pasadena, CA

|             | BUILDING SF:               | New free-standing building consisting of approximately 4,975 Sq. Ft. (Space may be divisible).                                                                                                                                                                        | + +<br>+                       |
|-------------|----------------------------|-----------------------------------------------------------------------------------------------------------------------------------------------------------------------------------------------------------------------------------------------------------------------|--------------------------------|
|             | LEASE RATE:                | \$2.25 per sq. ft., MG.                                                                                                                                                                                                                                               | (134)                          |
| S)          |                            | Tenant shall pay for own utilities, trash,<br>landscaping/gardening, plate-glass and liability<br>insurance, maintenance, security alarm service<br>and interior janitorial. Tenant will also be<br>responsible for fire monitoring service at \$200.00<br>per month. | Z Locust St                    |
|             | AVAILABLE:                 | Immediately.                                                                                                                                                                                                                                                          | E Walnut St E V<br>Z I S       |
| - 1         | ZONING:                    | CG (Automotive permitted uses).                                                                                                                                                                                                                                       | Marion Ave<br>Harkness A       |
|             | YEAR BUILT:                | 2017.                                                                                                                                                                                                                                                                 |                                |
| <b>e</b> (  | Power:                     | 800 AMPS; 240/140 Volts; 3W.                                                                                                                                                                                                                                          | St                             |
| $\cap$      | Land Size:                 | 15,027 sq. ft.                                                                                                                                                                                                                                                        | Hark                           |
|             | Parking:                   | 4/1,000 unreserved parking free of charge.                                                                                                                                                                                                                            | Marion Av                      |
| $\cap$      | AMENITIES:                 | * Free-standing building with excellent visibility.                                                                                                                                                                                                                   | 0 0                            |
| $\cup$      |                            | * 20 - 24 ft. ceiling height.                                                                                                                                                                                                                                         | Historic Rte 66                |
| 11          |                            | * Sprinklered building.                                                                                                                                                                                                                                               | For more Information, Co       |
|             |                            | * Three (3) handicapped restrooms.                                                                                                                                                                                                                                    | <u>Dan Alle</u>                |
|             |                            | * Close proximity to 210 freeway.                                                                                                                                                                                                                                     | dalle@redstonecre.com          |
| <b>KEAS</b> | <b>LONE</b><br>REAL ESTATE | * Prominent exterior signage. Subject to City of<br>Pasadena review and approval.                                                                                                                                                                                     | Lic. # No. 01017941<br>(626) 7 |