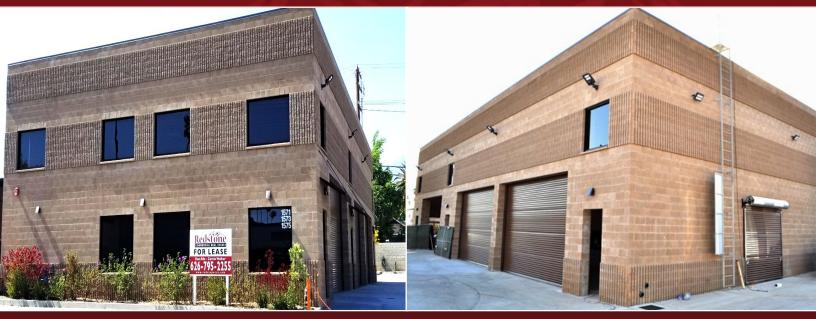

## CREATIVE OFFICE / R & D BUILDING FOR LEASE

## 1571 E. Walnut Street, Pasadena, CA

|             | BUILDING SF:               | New free-standing building consisting of approximately 4,975 Sq. Ft. (Space may be divisible).                                                                                                                                                                        | + +<br>+                       |
|-------------|----------------------------|-----------------------------------------------------------------------------------------------------------------------------------------------------------------------------------------------------------------------------------------------------------------------|--------------------------------|
|             | LEASE RATE:                | \$2.25 per sq. ft., MG.                                                                                                                                                                                                                                               | (134)                          |
| S)          |                            | Tenant shall pay for own utilities, trash,<br>landscaping/gardening, plate-glass and liability<br>insurance, maintenance, security alarm service<br>and interior janitorial. Tenant will also be<br>responsible for fire monitoring service at \$200.00<br>per month. | Z Locust St                    |
|             | AVAILABLE:                 | Immediately.                                                                                                                                                                                                                                                          | E Walnut St E V<br>Z I S       |
| - 1         | ZONING:                    | CG (Automotive permitted uses).                                                                                                                                                                                                                                       | Marion Ave<br>Harkness A       |
|             | YEAR BUILT:                | 2017.                                                                                                                                                                                                                                                                 |                                |
| <b>e</b> (  | Power:                     | 800 AMPS; 240/140 Volts; 3W.                                                                                                                                                                                                                                          | St                             |
| $\cap$      | Land Size:                 | 15,027 sq. ft.                                                                                                                                                                                                                                                        | Hark                           |
|             | Parking:                   | 4/1,000 unreserved parking free of charge.                                                                                                                                                                                                                            | Marion Av                      |
| $\cap$      | AMENITIES:                 | * Free-standing building with excellent visibility.                                                                                                                                                                                                                   | 0 0                            |
| $\cup$      |                            | * 20 - 24 ft. ceiling height.                                                                                                                                                                                                                                         | Historic Rte 66                |
| 11          |                            | * Sprinklered building.                                                                                                                                                                                                                                               | For more Information, Co       |
|             |                            | * Three (3) handicapped restrooms.                                                                                                                                                                                                                                    | <u>Dan Alle</u>                |
|             |                            | * Close proximity to 210 freeway.                                                                                                                                                                                                                                     | dalle@redstonecre.com          |
| <b>KEAS</b> | <b>LONE</b><br>REAL ESTATE | * Prominent exterior signage. Subject to City of<br>Pasadena review and approval.                                                                                                                                                                                     | Lic. # No. 01017941<br>(626) 7 |

## 1571 E. WALNUT STREET, PASADENA