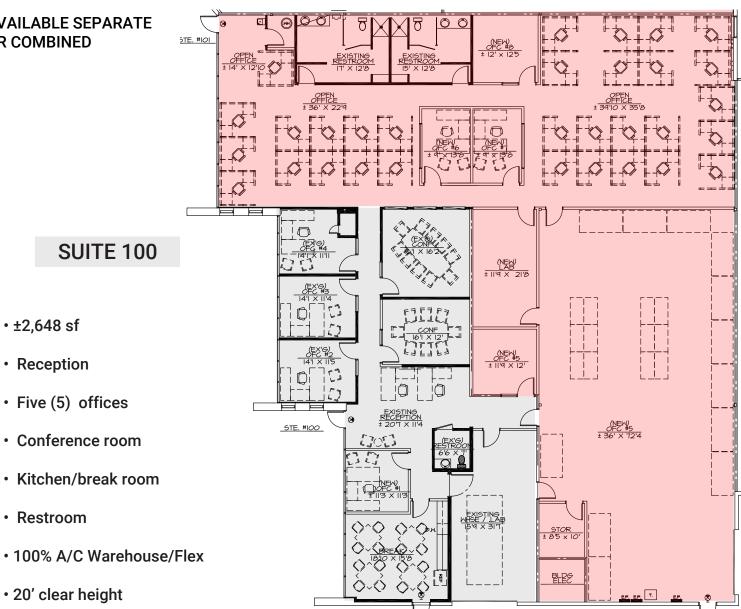

## **AVAILABLE SEPARATE OR COMBINED**

## **SUITE 101**

- ±6,518 sf
- Reception
- Three (3) private offices
- · Plenty of open office flex/space
- Two (2) restrooms
- 100% A/C Warehouse
- Storage room
- · 20' clear height

## NOT TO SCALE

All information furnished regarding property for sale, rental or financing is from sources deemed reliable, but no warranty or representation is made to the accuracy thereof and same is submitted to errors, omissions, change of price, rental or other conditions, prior to sale, lease or financing or withdrawal without notice. No liability of any kind is to be imposed on the broker herein. This information has been secured from sources deemed reliable, however, we make no warranties as to its accuracy.