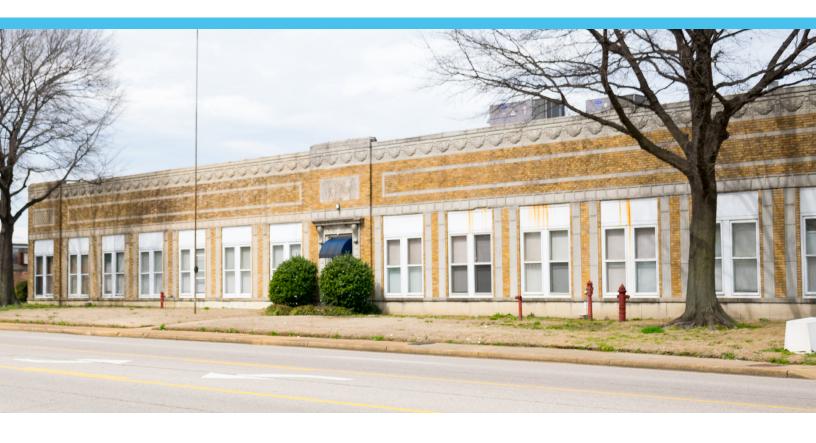

## 276 South Parkway West

## Opportunity

- 128,900-sf manufacturing warehouse on 8.03 acres in Southwest Memphis
- 16' clear height with approximately 5,000 sf office space
- Less than 1/4 mile away from Interstate 55 and 3 miles south of Downtown Memphis
- Ample surface parking available on site
- 0.30 GPM sprinkler system