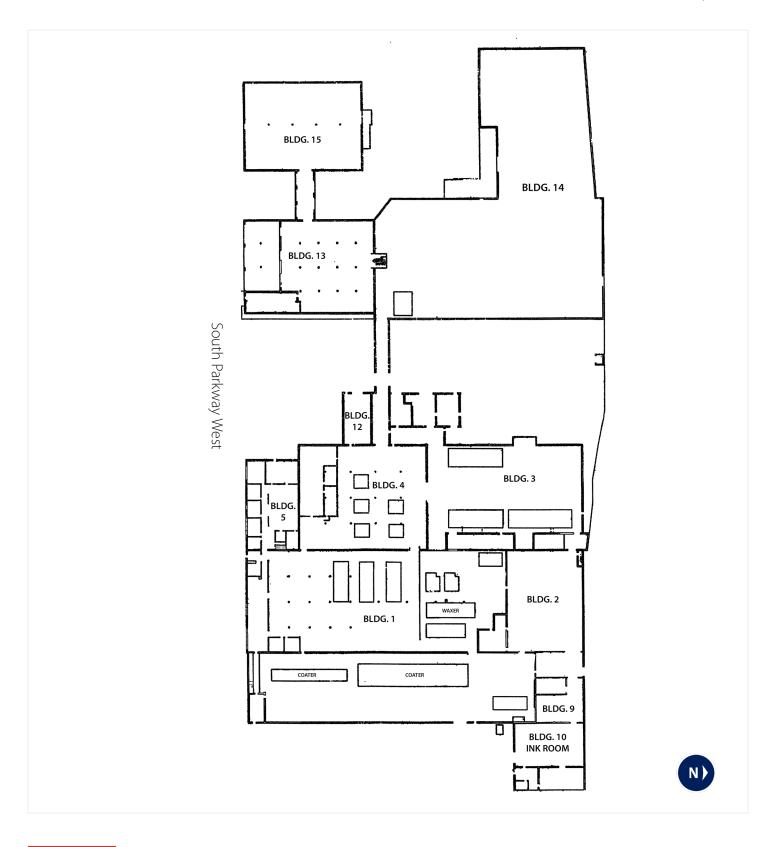

## Opportunity

- 128,900-sf manufacturing warehouse on 8.03 acres in Southwest Memphis
- 16' clear height with approximately 5,000 sf office space
- Less than 1/4 mile away from Interstate 55 and 3 miles south of Downtown Memphis
- Ample surface parking available on site
- 0.30 GPM sprinkler system

## Docks

- Eight 4' dock-high doors
- Two 2' half dock doors
- Two drive-in doors
- Covered dock with four stations

Greg deWitt, Vice President D 901 231 1409 C 901 482 5701 greg.dewitt@avisonyoung.com Jacob Biddle, Principal D 901 231 1404 C 901 326 8376 jacob.biddle@avisonyoung.com 5350 Poplar Ave Suite 205 Memphis, TN 38119 901 231 1400