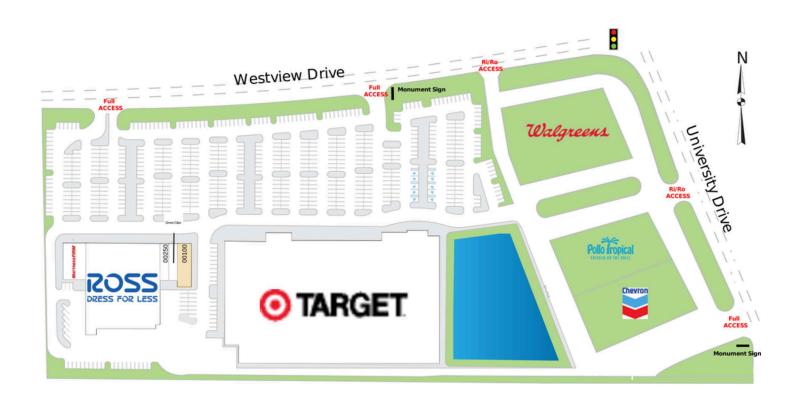

## Overview

- Located on the SW corner of University Drive and Westview Drive in Coral Springs
- Anchored by Target and Ross and has great accessibility on both roads
- Within three (3) miles of the center there are over 39,000 employees and the household income is over \$107,000
- Nearby access to Sawgrass Expressway, North Springs proves to be a great retail leasing opportunity

## **Traffic Counts (AADT)**

| University Drive | 35,000 |
|------------------|--------|
| Westview Dr      | 14,600 |

9600 Westview Drive, Coral Springs, FL 33067 26.2969, -80.2523

| 00100 | Available   | 3,006 | 00250 | Winn Nail Spa       | 2,188  | 00400 | Mattress Firm | 4,068   |
|-------|-------------|-------|-------|---------------------|--------|-------|---------------|---------|
| 00200 | Great Clips | 909   | 00300 | Ross Dress for Less | 30,180 | 99999 | Target        | 123,735 |