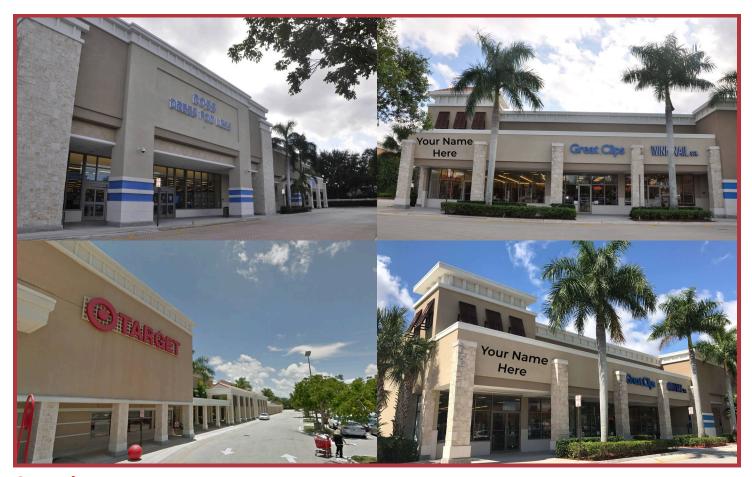

## Overview

- Located on the SW corner of University Drive and Westview Drive in Coral Springs
- Anchored by Target and Ross and has great accessibility on both roads
- Within three (3) miles of the center there are over 39,000 employees and the household income is over \$107,000
- Nearby access to Sawgrass Expressway, North Springs proves to be a great retail leasing opportunity

## **Traffic Counts (AADT)**

| University Drive | 35,000 |
|------------------|--------|
| Westview Dr      | 14,600 |

9600 Westview Drive, Coral Springs, FL 33067 26.2969, -80.2523

| 00100 | Available   | 3,006 | 00250 | Winn Nail Spa       | 2,188  | 00400 | Mattress Firm | 4,068   |
|-------|-------------|-------|-------|---------------------|--------|-------|---------------|---------|
| 00200 | Great Clips | 909   | 00300 | Ross Dress for Less | 30,180 | 99999 | Target        | 123,735 |