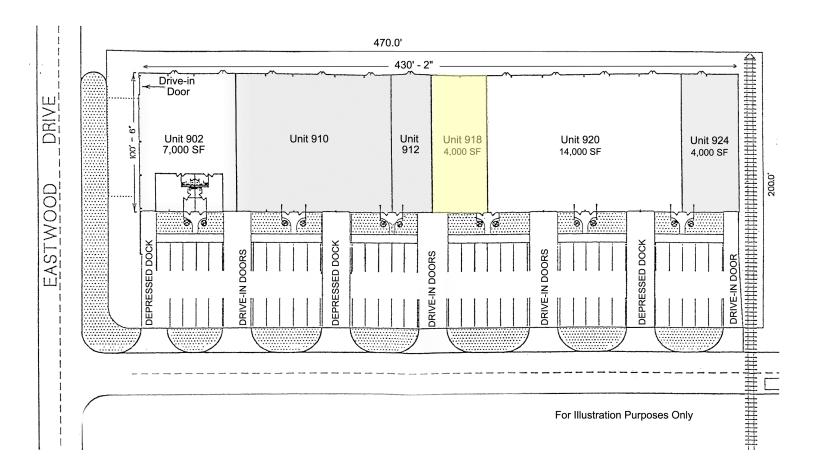

## **BUILDING SPECIFICATIONS**

**BUILDING SIZE**: ± 43,000

AVAILABLE SPACE: ± 4,000 SF

OFFICE: 5%

CEILING HEIGHT: 18' clear

LOADING: 1 drive-in door

**POWER:** 200 Amps, 120/240 volts

SPRINKLER: Fully