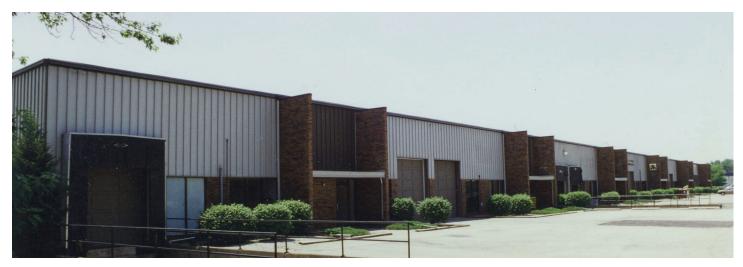

## **BUILDING SPECIFICATIONS**

**BUILDING SIZE**: ± 43,000

AVAILABLE SPACE: ± 4,000 SF

OFFICE: 5%

CEILING HEIGHT: 18' clear

LOADING: 1 drive-in door

**POWER:** 200 Amps, 120/240 volts

SPRINKLER: Fully